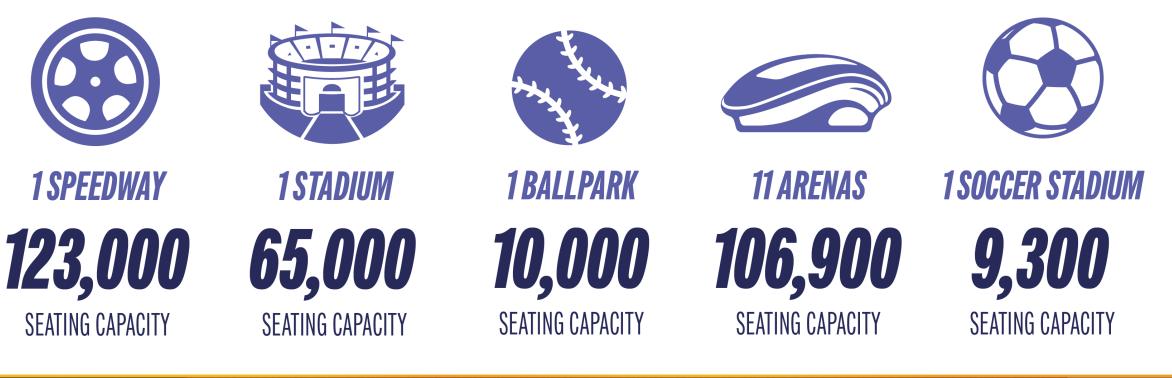

## **Special Events, Sports & Entertainment**

TOTAL SEATING CAPACITY (EXISTING AND UNDER CONSTRUCTION)