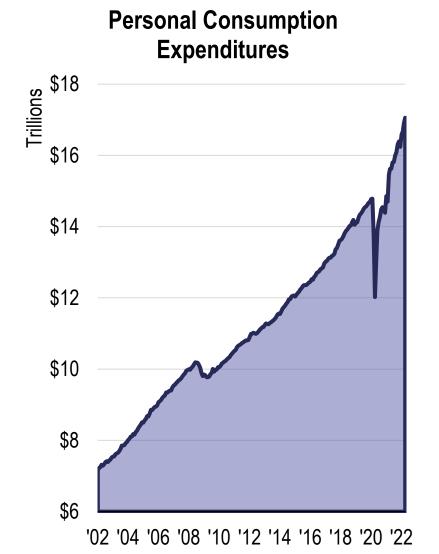

## **Consumer Behavior Trends**

Source: U.S. Bureau of Economic Analysis and Board of Governors of the Federal Reserve System

## **Consumer Behavior Trends**

Source: U.S. Bureau of Economic Analysis and Board of Governors of the Federal Reserve System

APPLIED ANALYSIS

## **Consumer Behavior Trends**

SOUTHERN NEVADA ECONOMY

APPLIEI ANALYSI