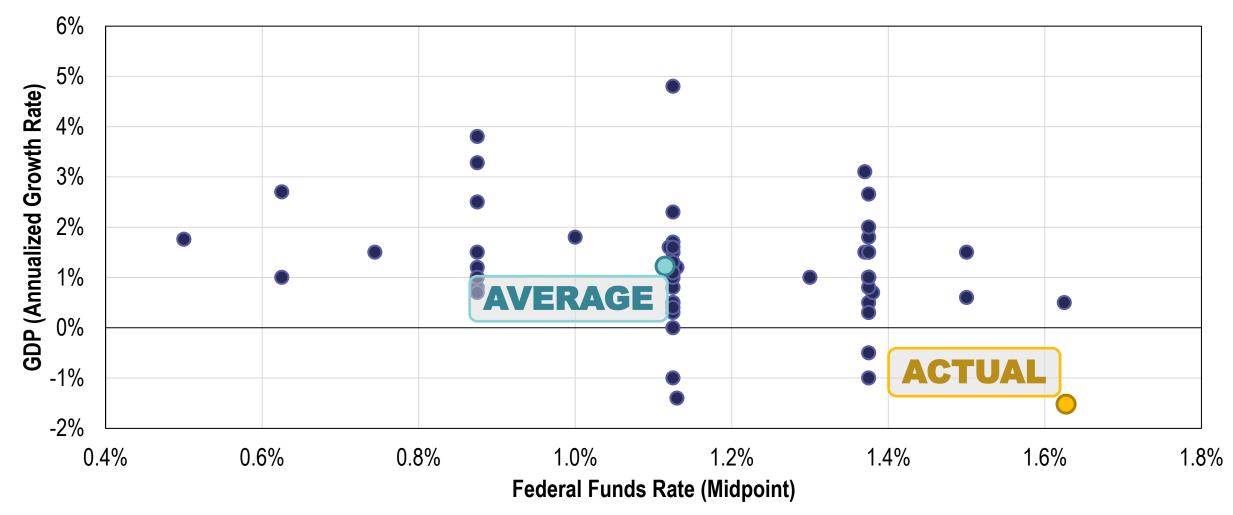

## **Economic Forecasting**

#### Federal Funds Rate vs. GDP Growth

SOUTHERN NEVADA ECONOMY

ANALYS

CHALLENGES & OPPORTUNI

Source: The Wall Street Journal. Note: Federal Funds Rate is for June 30, 2022; GDP data is for the first quarter of 2022.