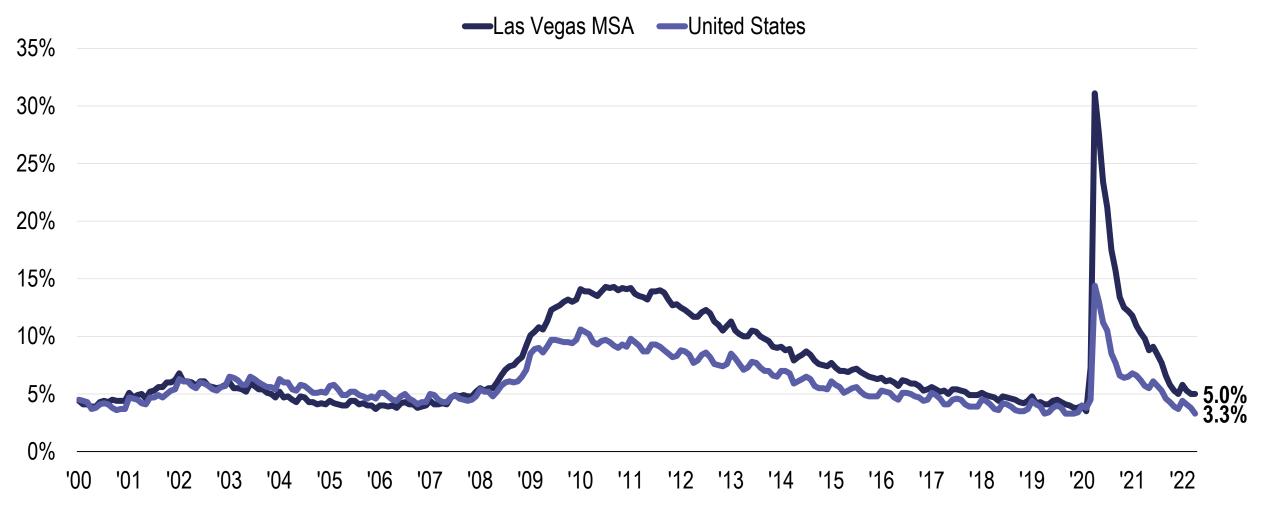

#### **Unemployment Rate**

#### Las Vegas MSA vs. United States

Source: Bureau of Labor Statistics