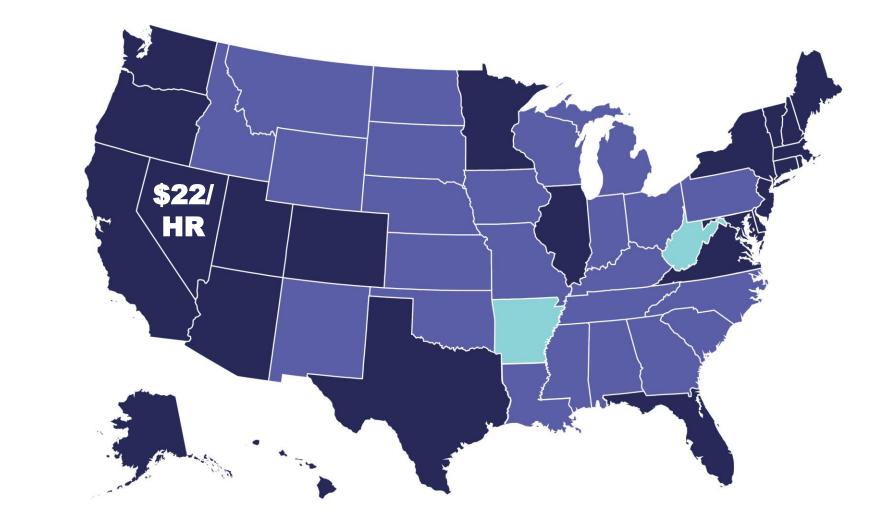

#### **Affordable Housing**

Hourly Wage Required to Afford a 2-Bedroom Rental Home

Below \$15.00 \$15.00 - \$20.00 Above \$20.00

Source: National Low Income Housing Coalition