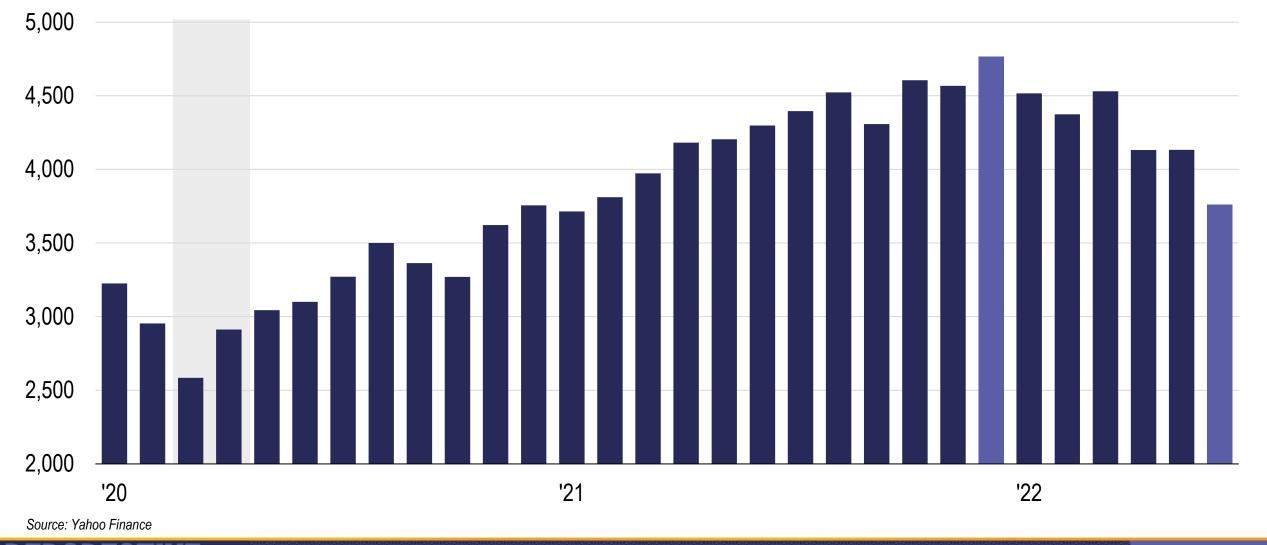

## S&P 500

#### **United States**

Source: Yahoo Finance

2022

## S&P 500

2022

#### **United States**