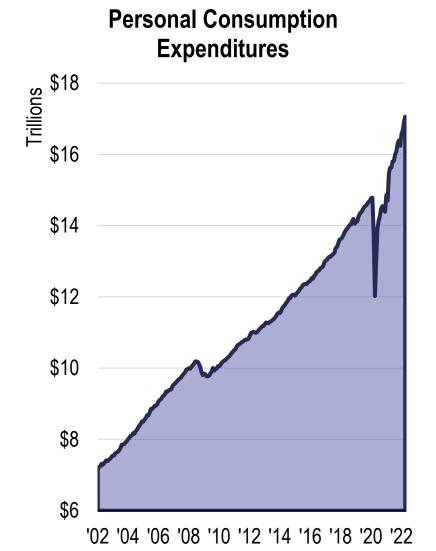

## **Consumer Behavior Trends**

Source: U.S. Bureau of Economic Analysis and Board of Governors of the Federal Reserve System

## **Consumer Behavior Trends**

Source: U.S. Bureau of Economic Analysis and Board of Governors of the Federal Reserve System

APPLIED ANALYSIS

## **Consumer Behavior Trends**

SOUTHERN NEVADA ECONOMY

APPLIEI ANALYSI