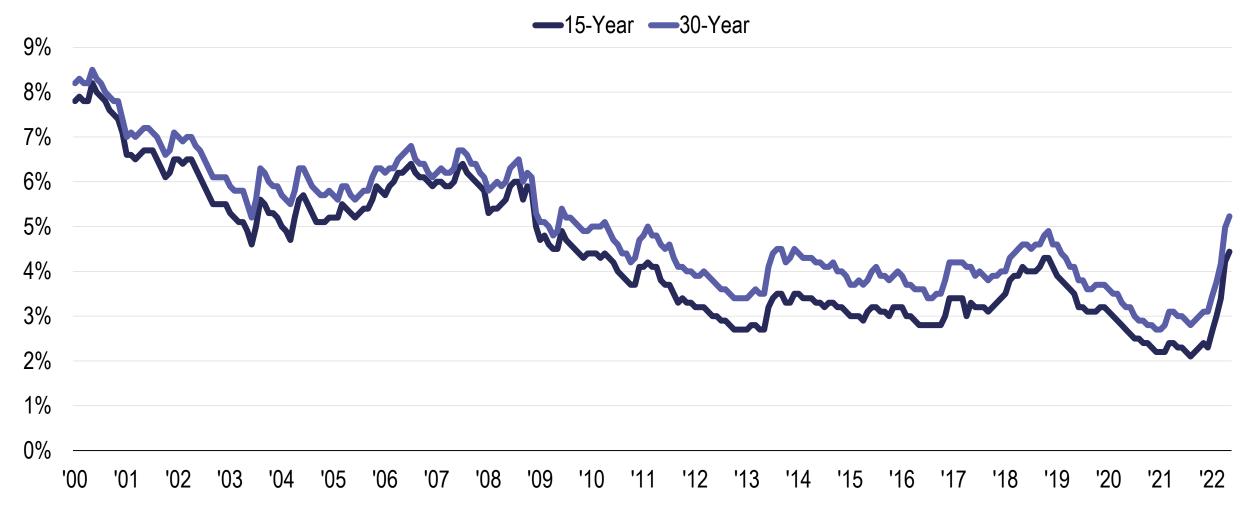

#### **Mortgage Interest Rates**

Fixed-Rate | Monthly

Source: Freddie Mac

2022