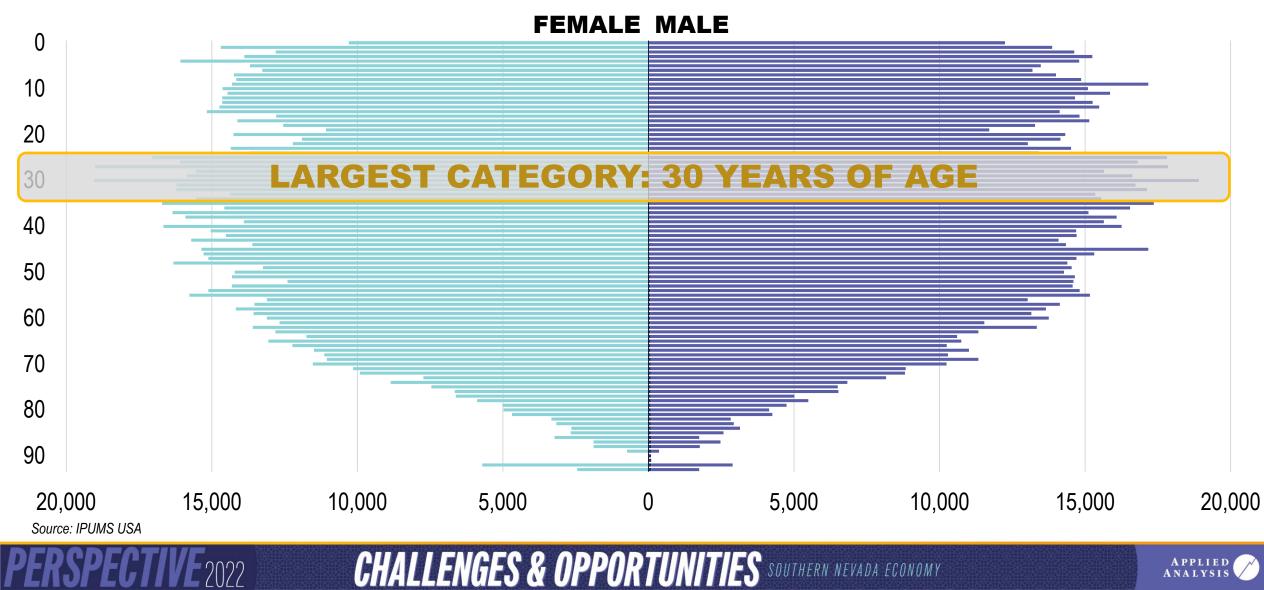

SI

Source: Freddie Mac

#### **Mortgage Interest Rates**

Fixed-Rate | Monthly



Source: Freddie Mac

2022





#### **Typical Homebuyer Situation**

|                             | LAST YEAR | TODAY     |
|-----------------------------|-----------|-----------|
| Loan Amount                 | \$400,000 | \$400,000 |
| Interest Rate               | 2.9%      | 5.8%      |
| Monthly Payment             | \$1,665   | \$2,347   |
| Monthly Additional Payments | _         | +\$682    |
| Annual Additional Payments  | -         | +\$8,184  |

2022



#### **Housing Opportunity Index**

Las Vegas MSA



APPLIED ANALYSIS

#### **MEDIAN AGE OF HOME BUYERS**

**CHALLENGES & OPPORTUNITIES** 





SOUTHERN NEVADA ECONOMY

ANALYSI

Source: NAR

#### **Population by Age Group**

#### Southern Nevada



#### **Affordable Housing**

Hourly Wage Required to Afford a 2-Bedroom Rental Home



Below \$15.00 \$15.00 - \$20.00 Above \$20.00

Source: National Low Income Housing Coalition





# CHALLENGES

- LIMITED AVAILABILITY
- HOUSING AFFORDABILITY
- ELEVATED DEVELOPMENT COSTS



- DEMOGRAPHICS REMAIN FAVORABLE
- AFFORDABLE HOUSING SOLUTIONS
- RAISING THE BAR





# FAVORABLE DEMOGRAPHICS

2022





#### Ш ( Z 6 M 5 5

2022



APPLIED //

# THE BAR

2022





#### **CHALLENGES & OPPORTUNITIES**

# TOURISM HOUSING LAND WATER TALENT



#### **Population and Incremental Growth**

#### Southern Nevada

Population



CHALLENGES & OPPORTUNITIES SOUTHERN NEVADA ECONOMY

**Incremental Residents** 





#### **Development Activity**







022

#### Development Activity

#### Federal Vacant Land