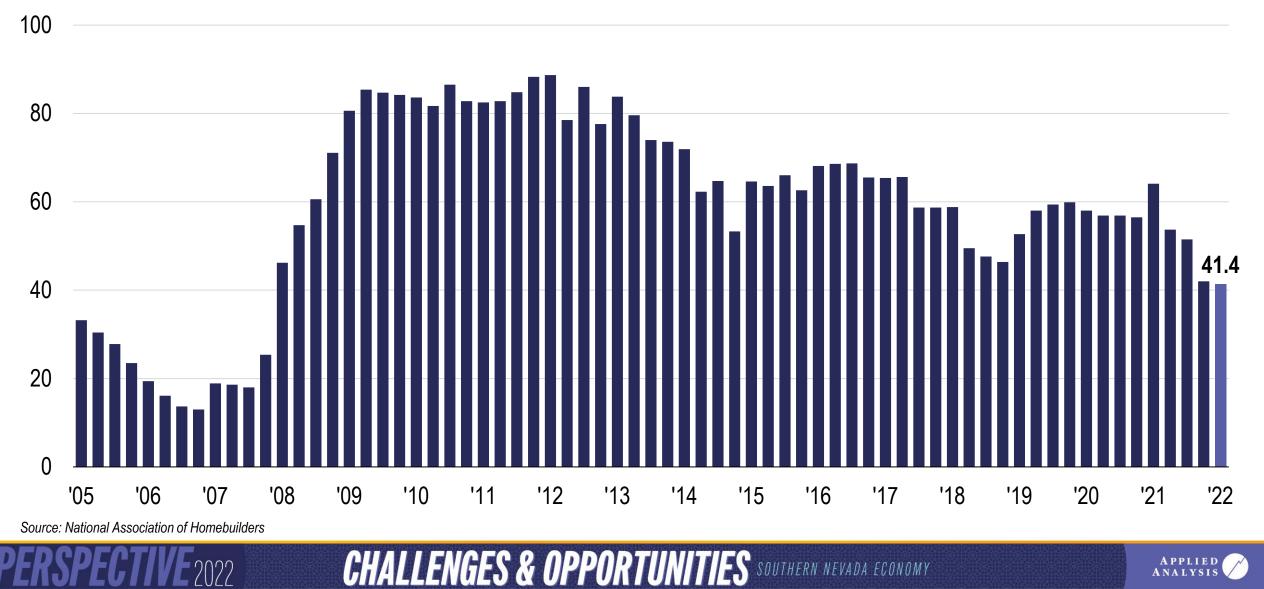

SING AT THE FASTEST PACE SINCE 1987.

June 16, 2022 – The New York Times

#### **Mortgage Interest Rates**

Fixed-Rate | Weekly



CHALLENGES & OPPORTUNITIES SOUTHERN NEVADA ECONOMY

APPLIE1 ANALYSI

Source: Freddie Mac

#### **Mortgage Interest Rates**

Fixed-Rate | Monthly



Source: Freddie Mac

2022





#### **Typical Homebuyer Situation**

|                             | LAST YEAR | TODAY     |
|-----------------------------|-----------|-----------|
| Loan Amount                 | \$400,000 | \$400,000 |
| Interest Rate               | 2.9%      | 5.8%      |
| Monthly Payment             | \$1,665   | \$2,347   |
| Monthly Additional Payments | _         | +\$682    |
| Annual Additional Payments  | -         | +\$8,184  |

2022



#### **Housing Opportunity Index**

Las Vegas MSA



APPLIED ANALYSIS

#### **MEDIAN AGE OF HOME BUYERS**

**CHALLENGES & OPPORTUNITIES** 





SOUTHERN NEVADA ECONOMY

ANALYSI

Source: NAR

#### **Population by Age Group**

#### Southern Nevada



#### **Affordable Housing**

Hourly Wage Required to Afford a 2-Bedroom Rental Home



Below \$15.00 \$15.00 - \$20.00 Above \$20.00

Source: National Low Income Housing Coalition





# CHALLENGES

- LIMITED AVAILABILITY
- HOUSING AFFORDABILITY
- ELEVATED DEVELOPMENT COSTS



- DEMOGRAPHICS REMAIN FAVORABLE
- AFFORDABLE HOUSING SOLUTIONS
- RAISING THE BAR





# FAVORABLE DEMOGRAPHICS

2022





#### Ш ( Z 6 M 5 5

2022



APPLIED //

# THE BAR

2022





#### **CHALLENGES & OPPORTUNITIES**

# TOURISM HOUSING LAND WATER TALENT



#### **Population and Incremental Growth**

#### Southern Nevada