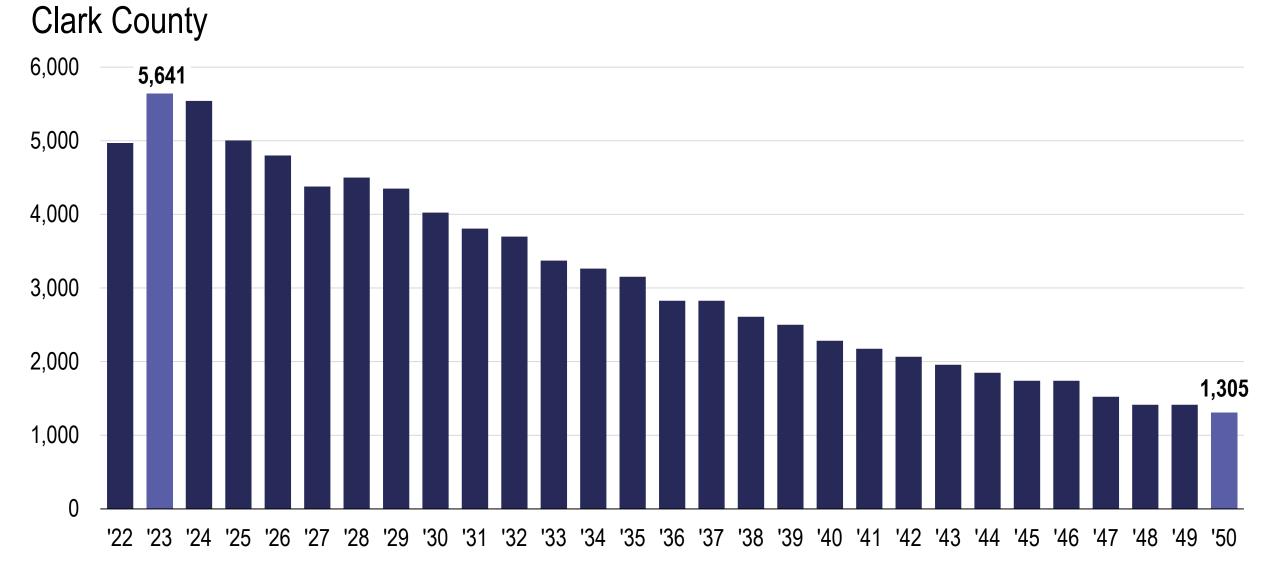

#### **Future Land Demanded Annually (Acres)**

<u>SOUTHERN NEVADA ECONOMY</u>

APPLIED

ANALYSI

**CHALLENGES & OPPORTUNITIES** 

2022

#### **Future Land Demanded Cumulatively**

#### Clark County | Gross Acres

2022

SOUTHERN NEVADA ECONOMY

APPLIED

ANALYSI

**CHALLENGES & OPPORTUNITIES** 

#### 11 Years

THE MARKET'S ABILITY TO MEET FUTURE DEMAND WILL BE LIMITED BY THE SUFFICIENCY OF VACANT DEVELOPABLE PROPERTY... CLARK COUNTY HAS APPROXIMATELY 11 YEARS OF EFFECTIVE LAND AVAILABILITY REMAINING.

SOUTHERN NEVADA ECONOMY

**CHALLENGES & OPPORTUNITIES** 

Source: Applied Analysis and Southern Nevada Home Builders Association

ANALYS