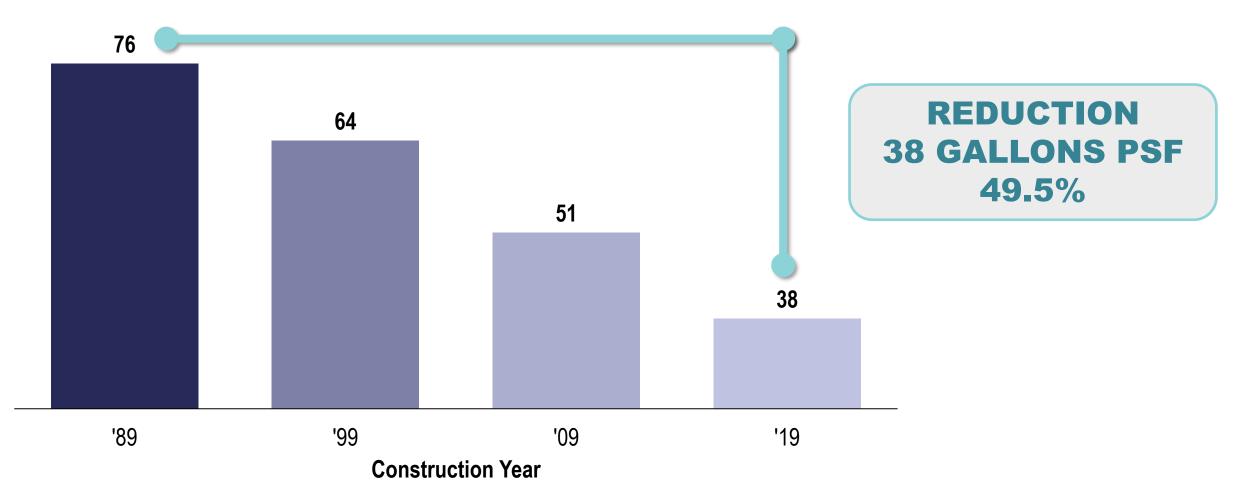

#### **Annual Residential Water Use**

By Construction Year Per Square Foot (PSF)

Source: Applied Analysis and SNHBA