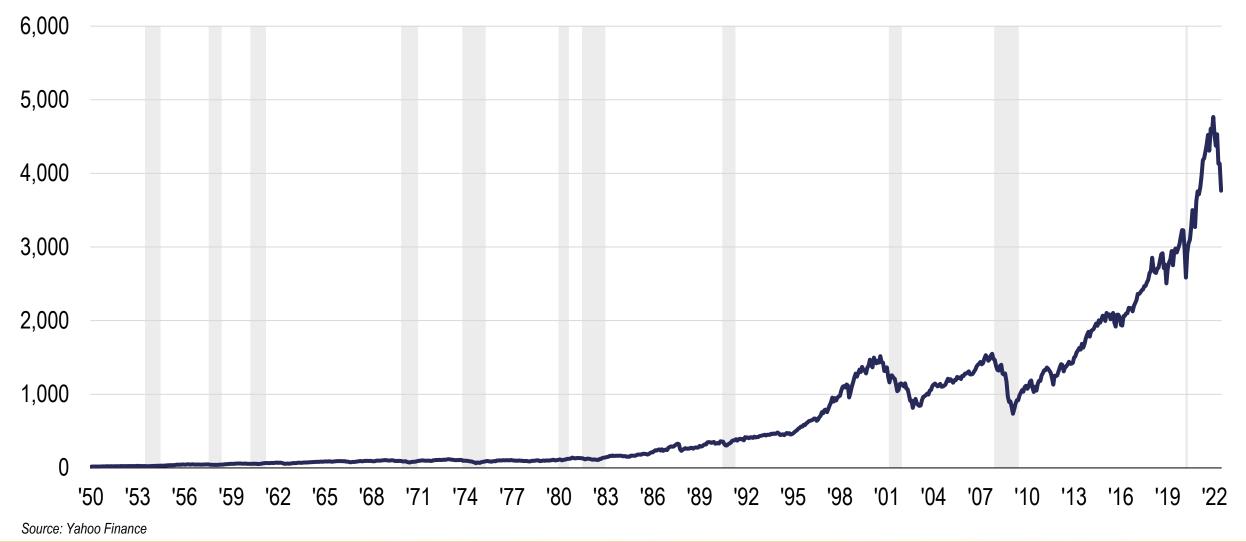

## S&P 500

#### **United States**

Source: Yahoo Finance

2022

## S&P 500

2022

#### **United States**