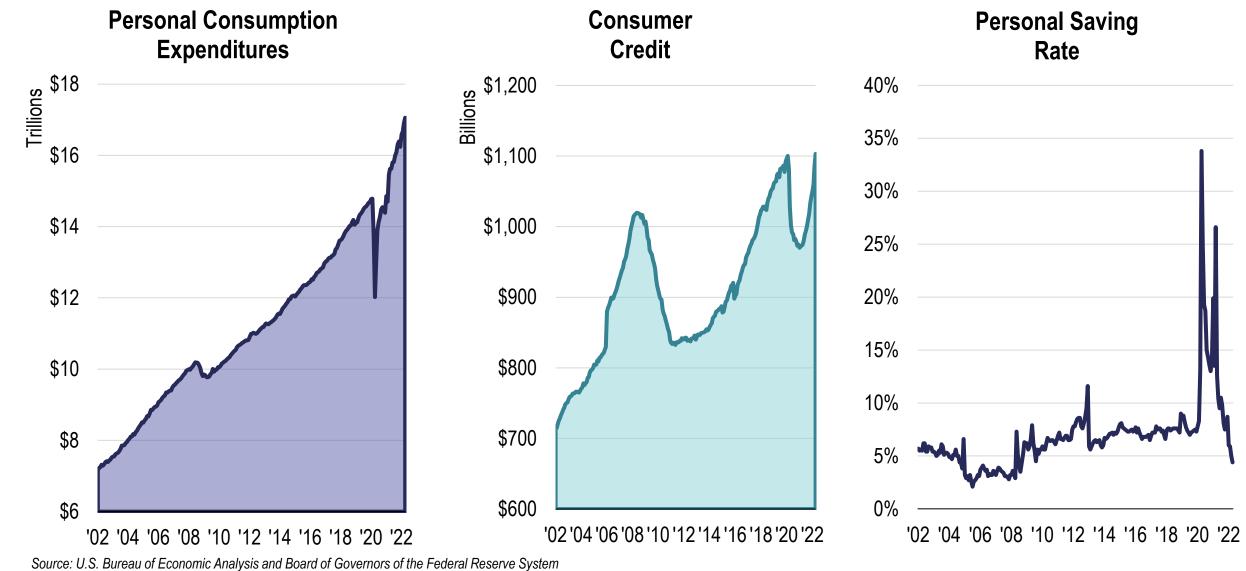

## **Consumer Behavior Trends**

Source: U.S. Bureau of Economic Analysis and Board of Governors of the Federal Reserve System

## **Consumer Behavior Trends**

Source: U.S. Bureau of Economic Analysis and Board of Governors of the Federal Reserve System

APPLIED ANALYSIS

## **Consumer Behavior Trends**

SOUTHERN NEVADA ECONOMY

APPLIEI ANALYSI