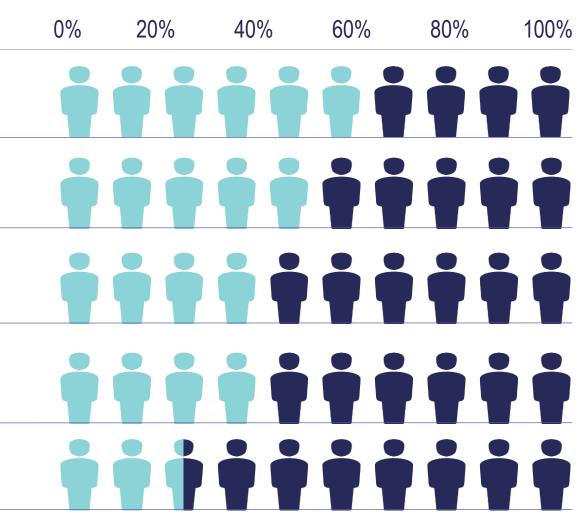

#### Labor Force Shortage

Durable Goods Manufacturing

Wholesale and Retail Trade

**Financial Activities** 

Leisure and Hospitality

Professional and Business Services

Source: U.S. Chamber of Commerce. Note: Data is for the United States for April 2022.