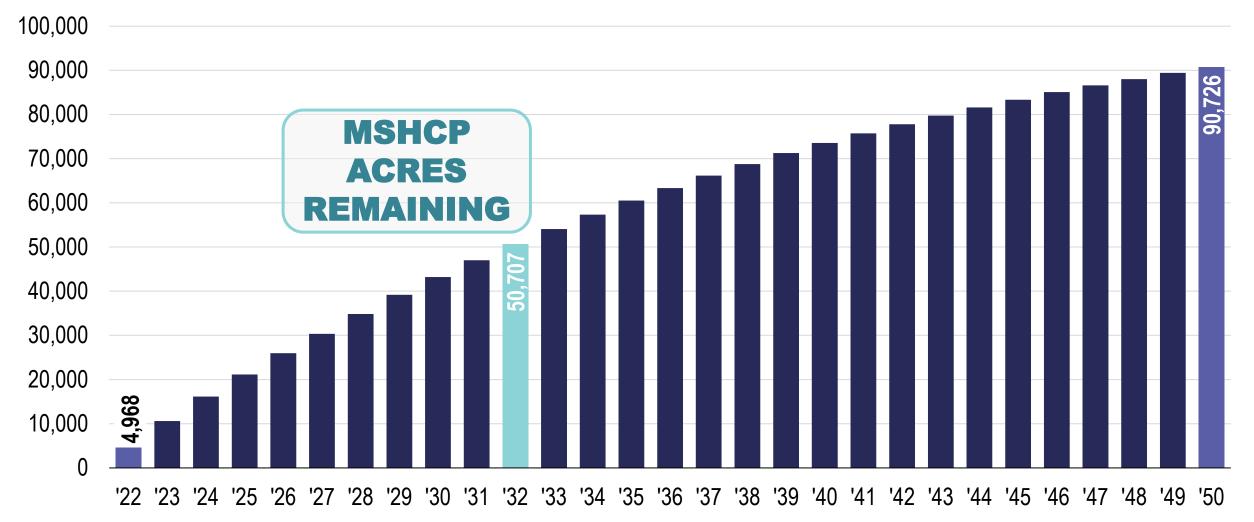

#### MSHCP

THE MULTIPLE SPECIES HABITAT CONSERVATION PLAN (MSHCP) IS INTENDED TO CONSERVE A WIDE VARIETY OF SPECIES AND THEIR HABITATS THROUGHOUT THE COUNTY.

September 2021 - Clark County

SOUTHERN NEVADA ECONOMY

#### Land Disturbed (Development Activity)

Number of Acres Disturbed Under the Multiple Species Habitat Conservation Plan (MSHCP)

SOUTHERN NEVADA ECONOMY

APPLIED

ANALYSI

CHALLENGES & OPPORTUNI

#### Land Disturbed (Development Activity)

Number of Acres Disturbed Under the MSHCP

ANALYSI