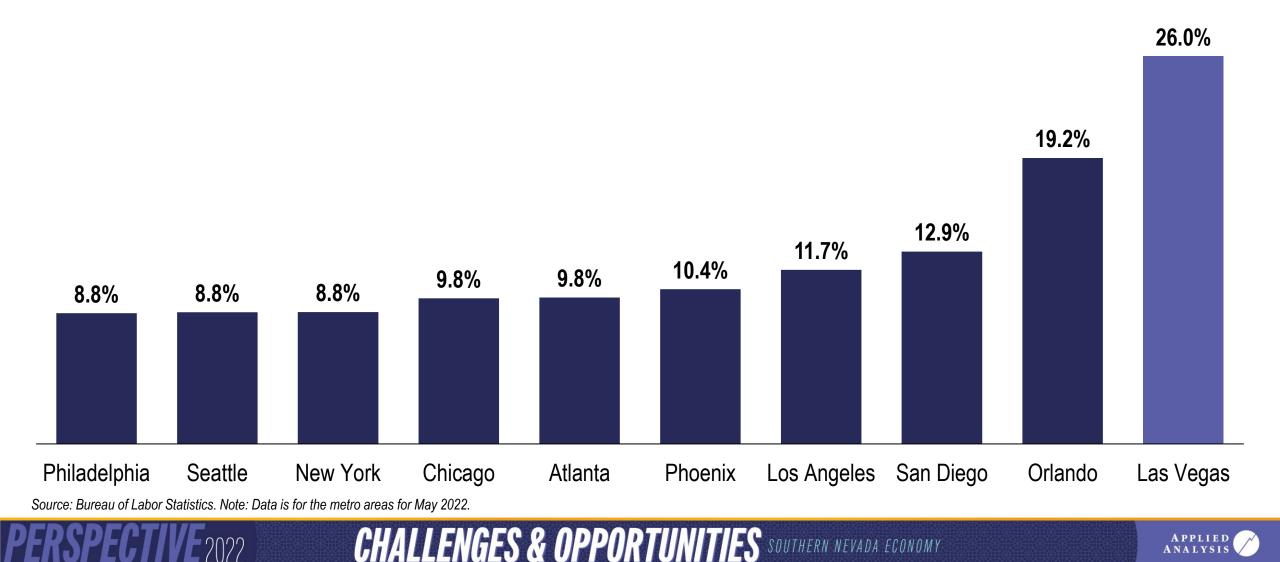

## **Relative Dependence on Tourism**

Leisure and Hospitality Employment Shares by Major Tourism Metro Areas