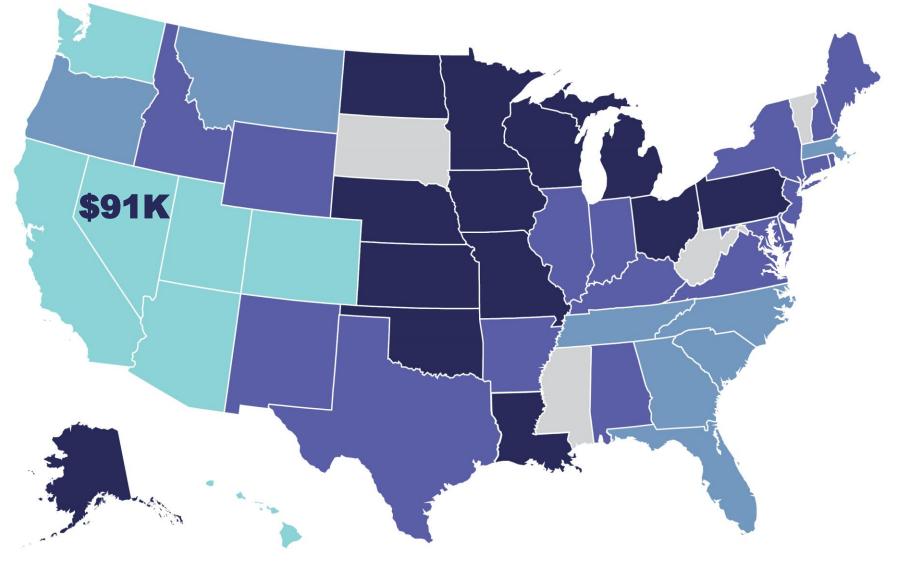

#### **Average Equity Gain**

Year-Over-Year Growth

\$90,000+
\$60,000 - \$90,000
\$30,000 - \$60,000
\$0 - \$30,000
Insufficient Data

Source: CoreLogic. Note: Data is for the first quarter of 2022.

The New York Times