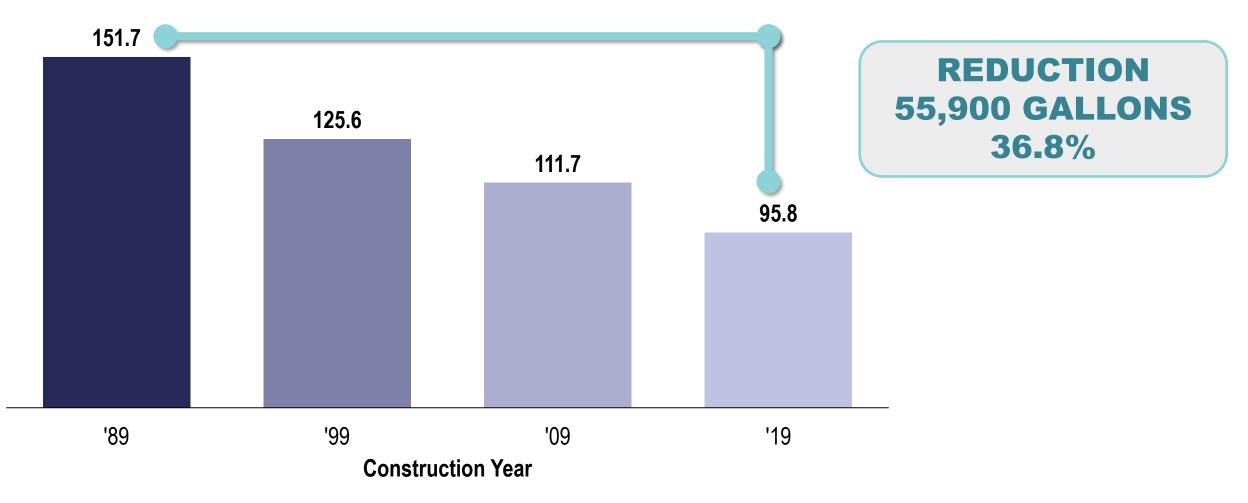

#### **Annual Residential Water Use**

By Construction Year In 1,000 Gallons

Source: Applied Analysis and SNHBA

CHALLENGES & OPPORTUNITIES SOUTHERN NEVADA ECONOMY

ANALYSI