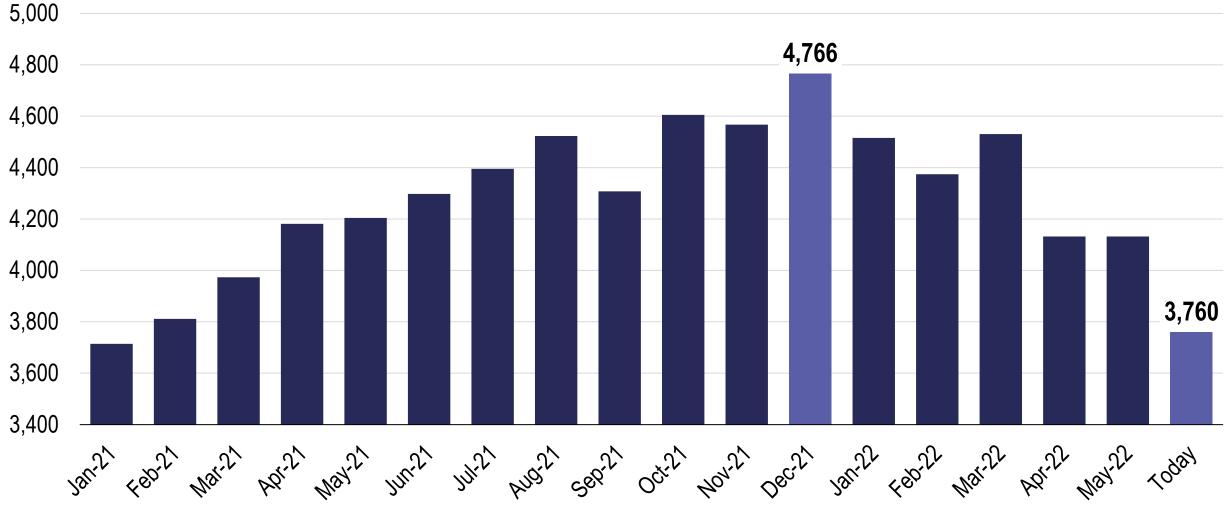

## S&P 500

#### **United States**

Source: Yahoo Finance

2022

## S&P 500

2022

#### **United States**