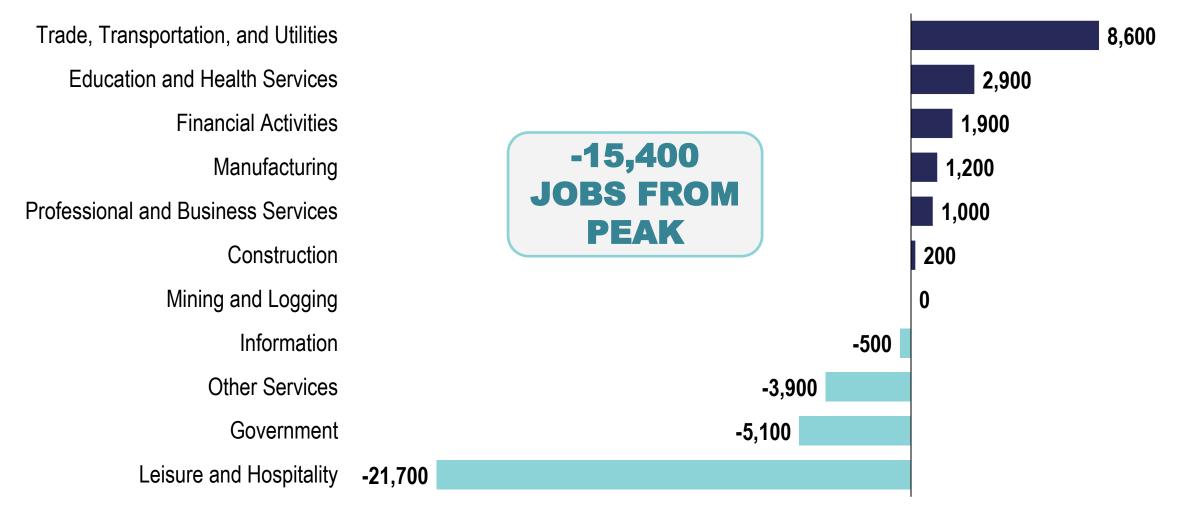

#### **Employment Growth by Sector**

#### Las Vegas MSA | Trough vs. Today

Source: Bureau of Labor Statistics