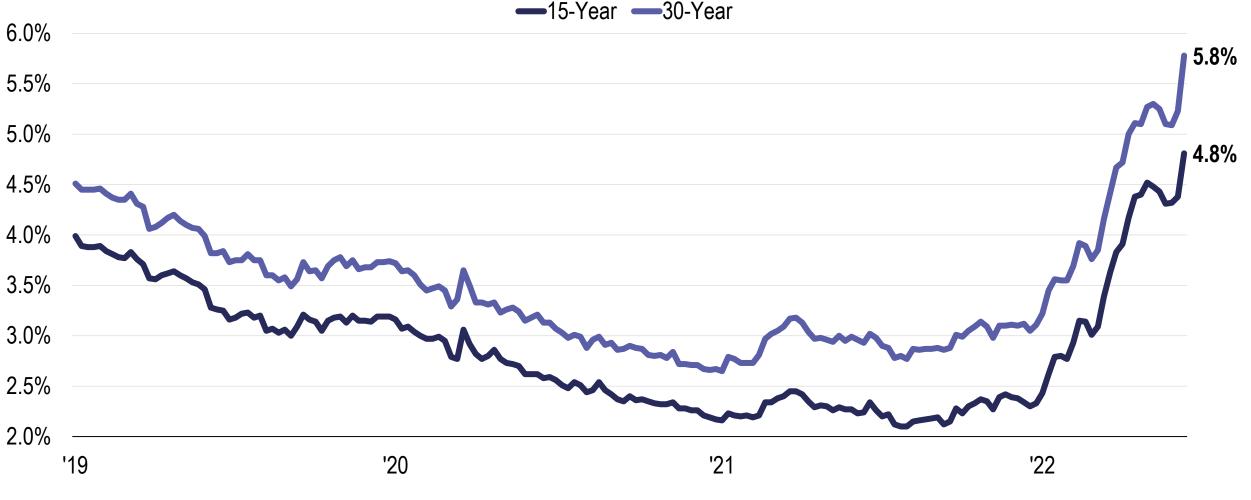

MORTGAGE RATES JUMP TO 5.7%, RISING AT THE FASTEST PACE SINCE 1987.

June 16, 2022 – The New York Times

#### **Mortgage Interest Rates**

Fixed-Rate | Weekly

CHALLENGES & OPPORTUNITIES SOUTHERN NEVADA ECONOMY

APPLIE1 ANALYSI

Source: Freddie Mac

#### **Typical Homebuyer Situation**

|                             | LAST YEAR | TODAY     |
|-----------------------------|-----------|-----------|
| Loan Amount                 | \$400,000 | \$400,000 |
| Interest Rate               | 2.9%      | 5.8%      |
| Monthly Payment             | \$1,665   | \$2,347   |
| Monthly Additional Payments | _         | +\$682    |
| Annual Additional Payments  | -         | +\$8,184  |