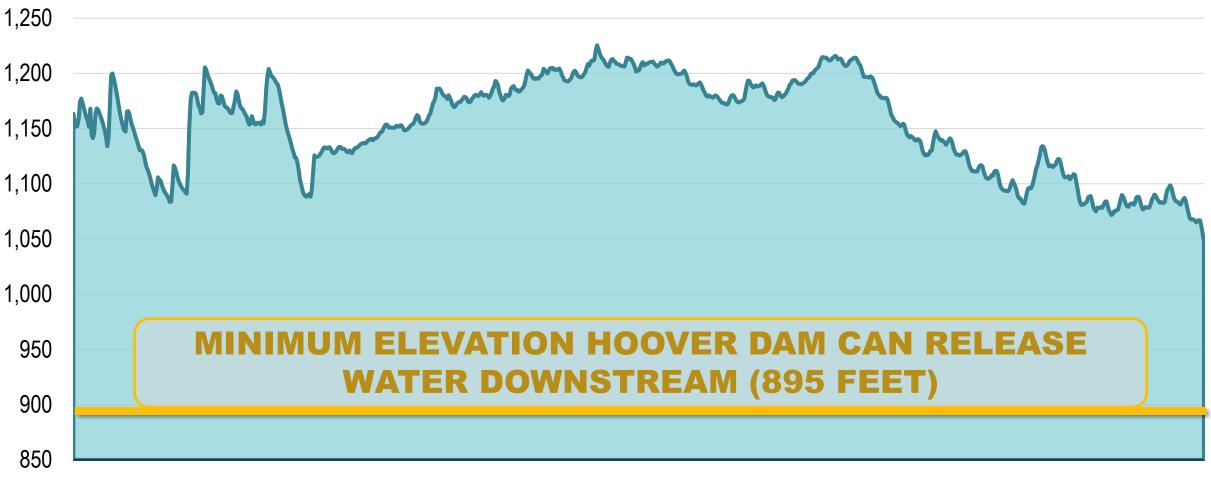

#### Lake Mead Water Level

#### In Feet

'50 '52 '54 '56 '58 '60 '62 '64 '66 '68 '70 '72 '74 '76 '78 '80 '82 '84 '86 '88 '90 '92 '94 '96 '98 '00 '02 '04 '06 '08 '10 '12 '14 '16 '18 '20 '22

ANALYS

CHALLENGES & OPPORTUNITIES SOUTHERN NEVADA ECONOMY

Source: Bureau of Reclamation