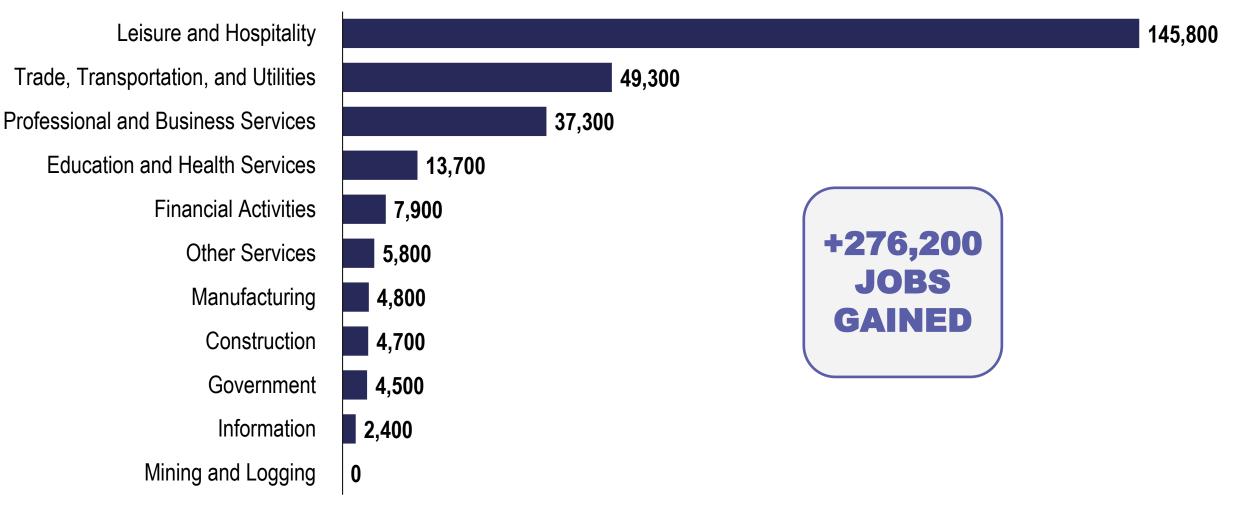

#### **Employment Growth by Sector**

#### Las Vegas MSA | Trough vs. Today

Source: Bureau of Labor Statistics