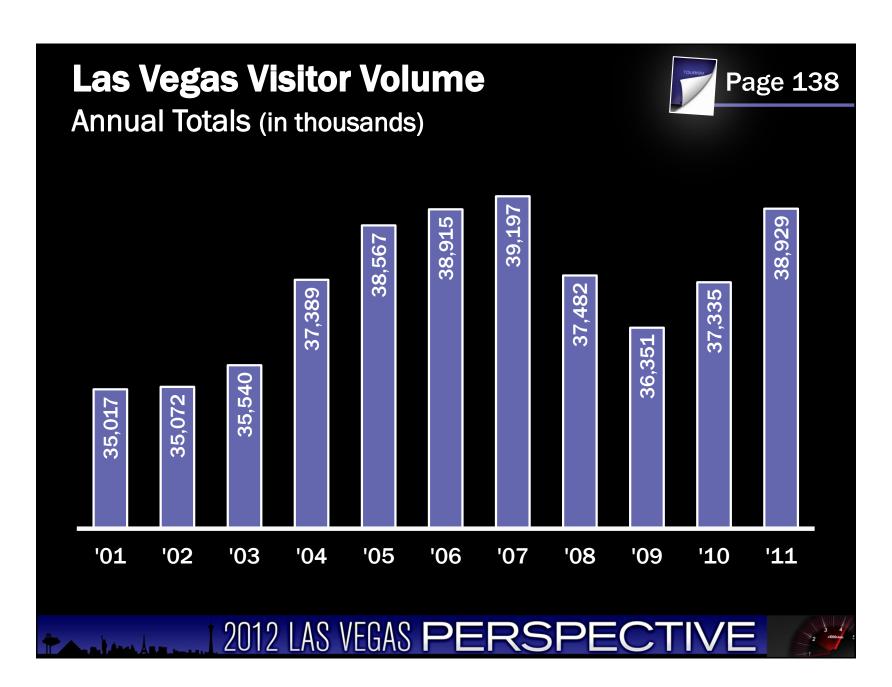

## Clark County Taxable Retail Sales



| Major Categories                         | CY 2011       | % of Total   |
|------------------------------------------|---------------|--------------|
| Food Services and Drinking Places        | \$7.6 Billion | 25.1%        |
| Clothing and Clothing Accessories Stores | \$3.2 Billion | 10.7%        |
| Motor Vehicle and Parts Dealers          | \$2.8 Billion | 9.2%         |
| General Merchandise Stores               | \$2.7 Billion | 9.0%         |
| Merchant Wholesalers, Durable Goods      | \$1.4 Billion | 4.7%         |
| Electronics and Appliance Stores         | \$1.1 Billion | 3.7%         |
| Food and Beverage Stores                 | \$1.0 Billion | 3.5%<br>TIVE |



















## **Direct Economic Output**

**Tourism Industry** 



**1** in 4

Employed Workers
Wages/Salaries Paid
Economic Output

\$30+B

## **Direct Visitor Spending**

On hotels, casinos, restaurants, local transportation, entertainment and shopping

Source: Nevada Gaming Control Board, Las Vegas Convention and Visitors Authority and Applied Analysis

2012 LAS VEGAS PERSPECTIVE