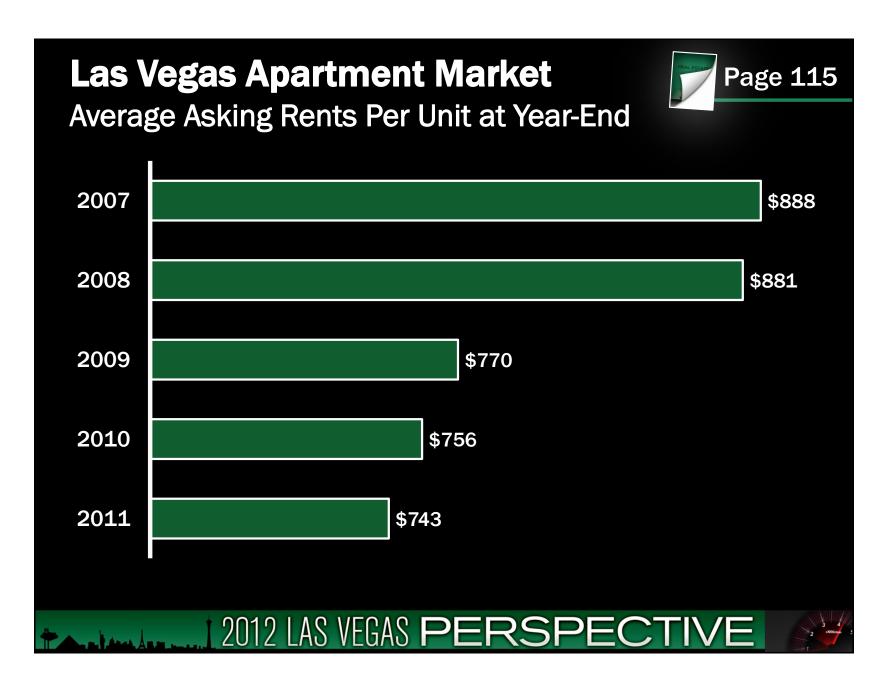

al Income Tax
- Unitary Tax
- Franchise Tax on Income
- Estate Tax
- Inheritance of Gift Tax

2012 LAS VEGAS PERSPECTIVE

























## **New and Expanded Companies** Selected Nevada Development Authority (NDA) Wins STRANGFORD Association for Manufacturing Excellence ARMOURCOAT\* ROBERTS CLINICAL PATHOLOGY H.P. White Laboratory, Inc. Amica The Mike Ferry Organization ERITHOSICS **Microsoft** ST/A CKTIGHT **₩**Vitacost® PRI GLECTRIC VEHICLES CHS GROUP LLC. luminosity ED MMED HEALTH College Loan pediped® TITAN METALS ausra COSCO Fire Protection Ne Stem BankServ. TABLE CORCIELL magination at work SUMMA KINETICS cricket **LAR** Beltech **ECOWALL W**Webgistix Innovative. CertainTeed EXOTICS RACINGS DIGITAL INSTINCT

















































































## Clark County Taxable Retail Sales



| Major Categories                         | CY 2011       | % of Total   |
|------------------------------------------|---------------|--------------|
| Food Services and Drinking Places        | \$7.6 Billion | 25.1%        |
| Clothing and Clothing Accessories Stores | \$3.2 Billion | 10.7%        |
| Motor Vehicle and Parts Dealers          | \$2.8 Billion | 9.2%         |
| General Merchandise Stores               | \$2.7 Billion | 9.0%         |
| Merchant Wholesalers, Durable Goods      | \$1.4 Billion | 4.7%         |
| Electronics and Appliance Stores         | \$1.1 Billion | 3.7%         |
| Food and Beverage Stores                 | \$1.0 Billion | 3.5%<br>TIVE |



















## **Direct Economic Output**

**Tourism In