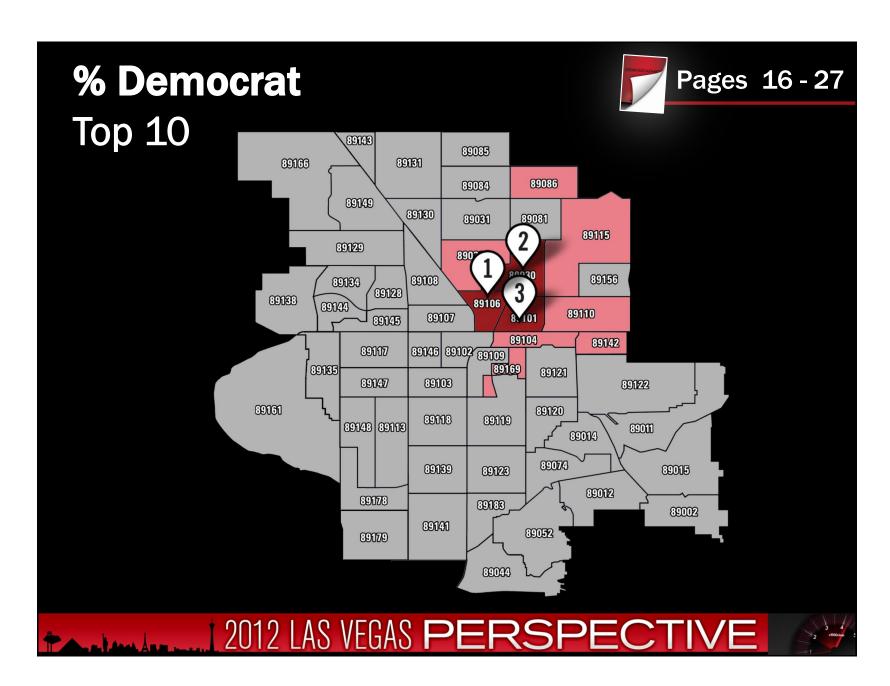

March 22, 2012

## **March hailstone** confirmed as largest ever in Hawaii

The National Weather Service confirmed record-sized hail on Oahu, at 4 1/4 inches during a March 9th storm.



2012 LAS VEGAS PERSPECTIVE











































## In Nevada There is No...





- Corporate Income Tax
- Admissions Tax
- Personal Income Tax
- Unitary Tax
- Franchise Tax on Income
- Estate Tax
- Inheritance of Gift Tax

2012 LAS VEGAS PERSPECTIVE

























## **New and Expanded Companies** Selected Nevada Development Authority (NDA) Wins STRANGFORD Association for Manufacturing Excellence ARMOURCOAT\* ROBERTS CLINICAL PATHOLOGY H.P. White Laboratory, Inc. Amica The Mike Ferry Organization ERITHOSICS **Microsoft** ST/A CKTIGHT **₩**Vitacost® PRI GL