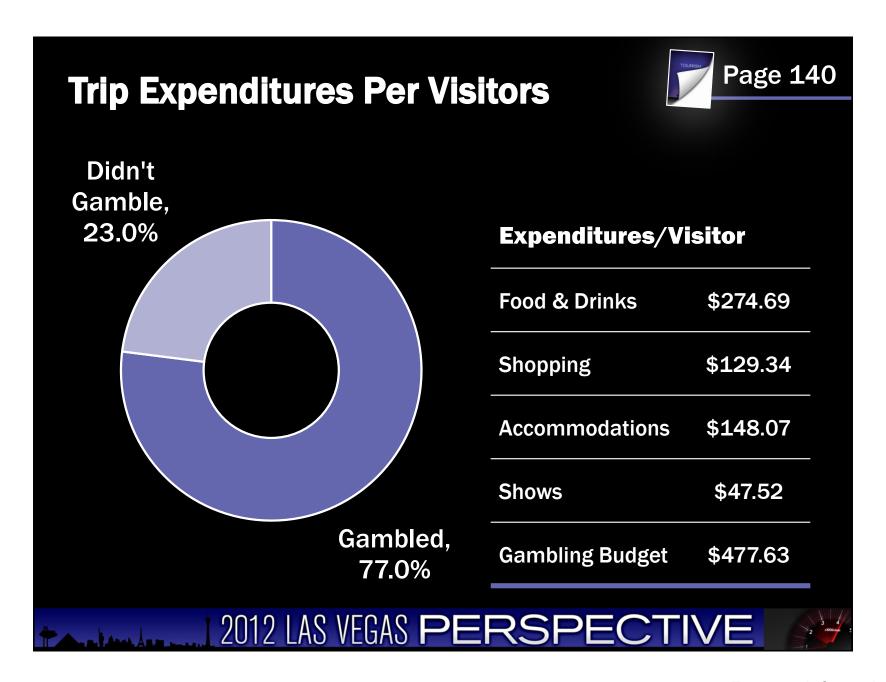

llion | 10.7%        |
| Motor Vehicle and Parts Dealers          | \$2.8 Billion | 9.2%         |
| General Merchandise Stores               | \$2.7 Billion | 9.0%         |
| Merchant Wholesalers, Durable Goods      | \$1.4 Billion | 4.7%         |
| Electronics and Appliance Stores         | \$1.1 Billion | 3.7%         |
| Food and Beverage Stores                 | \$1.0 Billion | 3.5%<br>TIVE |



















## **Direct Economic Output**

**Tourism Industry** 



**1** in 4

Employed Workers
Wages/Salaries Paid
Economic Output

\$30+B

## **Direct Visitor Spending**

On hotels, casinos, restaurants, local transportation, entertainment and shopping

Source: Nevada Gaming Control Board, Las Vegas Convention and Visitors Authority and Applied Analysis

2012 LAS VEGAS PERSPECTIVE