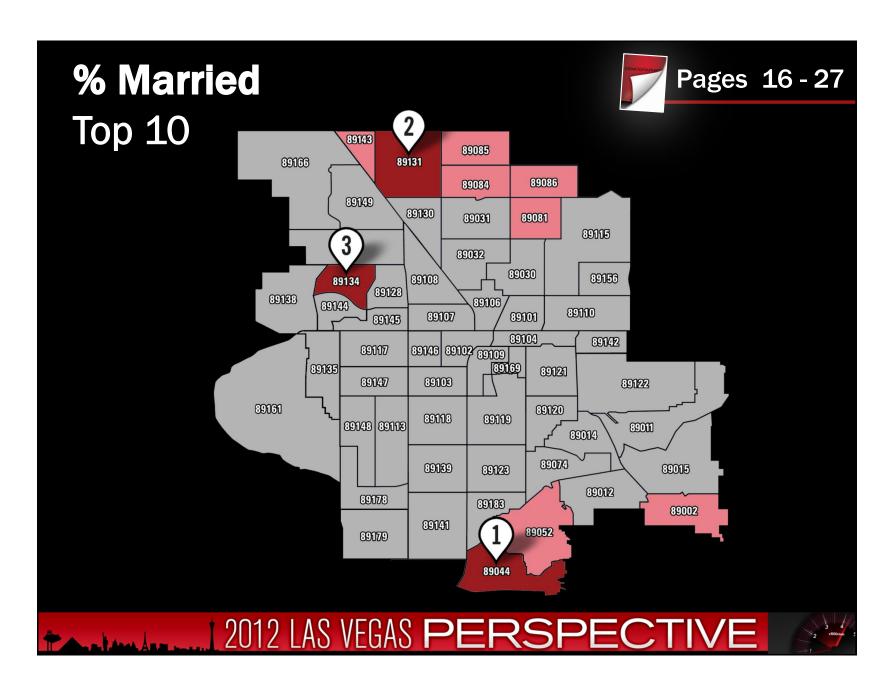

March 22, 2012

## **March hailstone** confirmed as largest ever in Hawaii

The National Weather Service confirmed record-sized hail on Oahu, at 4 1/4 inches during a March 9th storm.



2012 LAS VEGAS PERSPECTIVE











































## In Nevada There is No...





- Corporate Income Tax
- Admissions Tax
- Personal Income Tax
- Unitary Tax
- Franchise Tax on Income
- Estate Tax
- Inheritance of Gift Tax

2012 LAS VEGAS PERSPECTIVE

























## **New and Expanded Companies** Selected Nevada Development Authority (NDA) Wins STRANGFORD Association for Manufacturing Excellence ARMOURCOAT\* ROBERTS CLINICAL PATHOLOGY H.P. White Laboratory, Inc. Amica The Mike Ferry Organization ERITHOSICS **Microsoft** ST/A CKTIGHT **₩**Vita