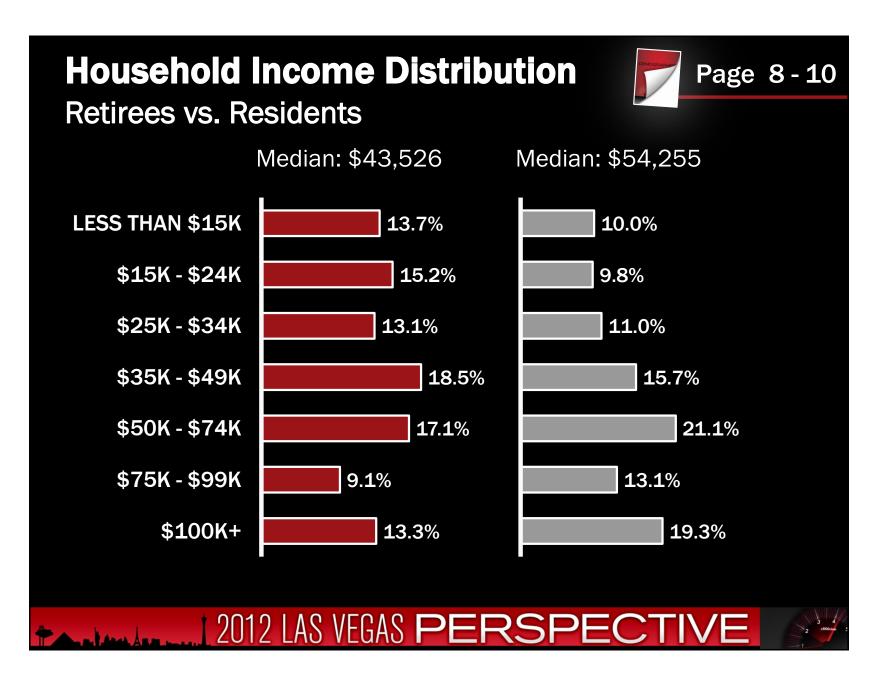

March 22, 2012

## **March hailstone** confirmed as largest ever in Hawaii

The National Weather Service confirmed record-sized hail on Oahu, at 4 1/4 inches during a March 9th storm.



2012 LAS VEGAS PERSPECTIVE











































## In Nevada There is No...





- Corporate Income Tax
- Admissions Tax
- Personal Income Tax
- Unitary Tax
- Franchise Tax on Income
- Estate Tax
- Inheritance of Gift Tax

2012 LAS VEGAS PERSPECTIVE

























## **New and Expanded Companies** Selected Nevada Development Authority (NDA) Wins STRANGFORD Association for Manufacturing Excellence ARMOURCOAT\* ROBERTS CLINICAL PATHOLOGY H.P. White Laboratory, Inc. Amica The Mike Ferry Organization ERITHOSICS **