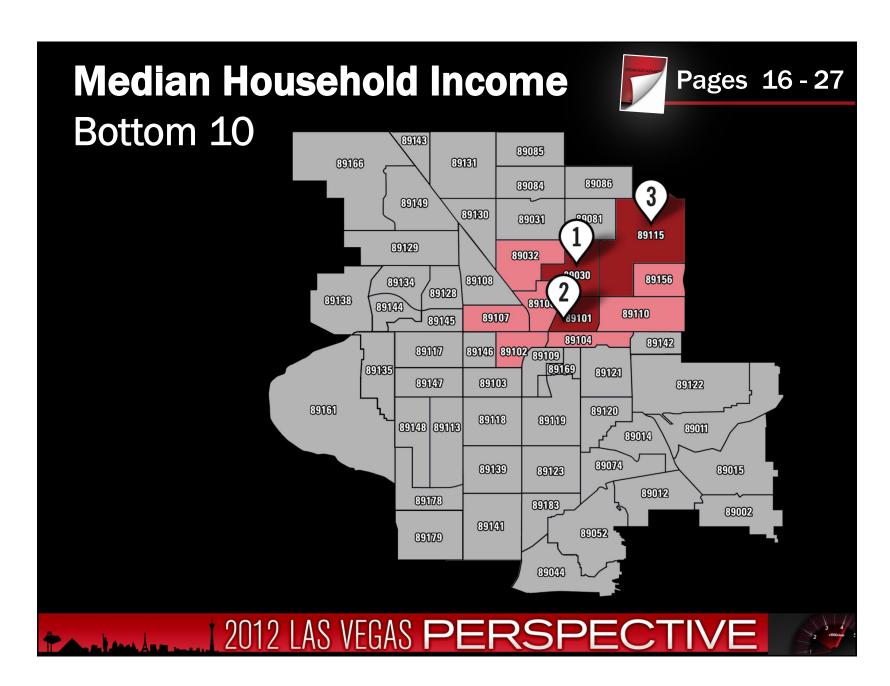

March 22, 2012

## **March hailstone** confirmed as largest ever in Hawaii

The National Weather Service confirmed record-sized hail on Oahu, at 4 1/4 inches during a March 9th storm.



2012 LAS VEGAS PERSPECTIVE











































## In Nevada There is No...





- Corporate Income Tax
- Admissions Tax
- Personal Income Tax
- Unitary Tax
- Franchise Tax on Income
- Estate Tax
- Inheritance of Gift Tax

2012 LAS VEGAS PERSPECTIVE

























## **New and Expanded Companies** Selected Nevada Development Authority (NDA) Wins STRANGFORD Association for Manufacturing Excellence ARMOURCOAT\* ROBERTS CLINICAL PATHOLOGY H.P. White Laboratory, Inc. Amica The Mike Ferry Organization ERITHOSICS **Microsoft** ST/A CKTIGHT **₩**Vitacost® PRI