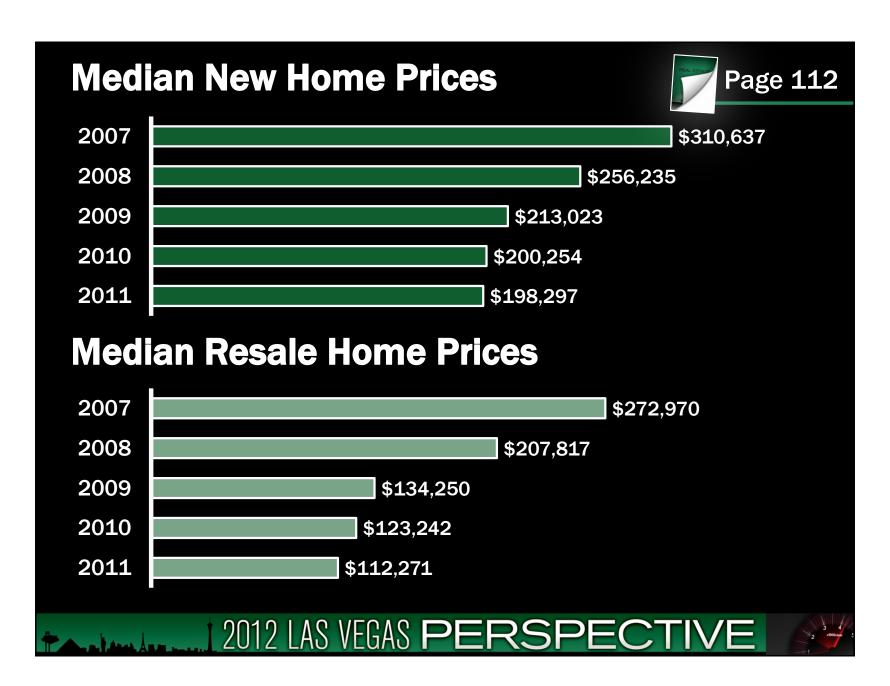

- Admissions Tax
- Personal Income Tax
- Unitary Tax
- Franchise Tax on Income
- Estate Tax
- Inheritance of Gift Tax

2012 LAS VEGAS PERSPECTIVE

























## **New and Expanded Companies** Selected Nevada Development Authority (NDA) Wins STRANGFORD Association for Manufacturing Excellence ARMOURCOAT\* ROBERTS CLINICAL PATHOLOGY H.P. White Laboratory, Inc. Amica The Mike Ferry Organization ERITHOSICS **Microsoft** ST/A CKTIGHT **₩**Vitacost® PRI GLECTRIC VEHICLES CHS GROUP LLC. luminosity ED MMED HEALTH College Loan pediped® TITAN METALS ausra COSCO Fire Protection Ne Stem BankServ. TABLE CORCIELL magination at work SUMMA KINETICS cricket **LAR** Beltech **ECOWALL W**Webgistix Innovative. CertainTeed EXOTICS RACINGS DIGITAL INSTINCT

















































































## Clark County Taxable Retail Sales



| Major Categories                         | CY 2011       | % of Total   |
|------------------------------------------|---------------|--------------|
| Food Services and Drinking Places        | \$7.6 Billion | 25.1%        |
| Clothing and Clothing Accessories Stores | \$3.2 Billion | 10.7%        |
| Motor Vehicle and Parts Dealers          | \$2.8 Billion | 9.2%         |
| General Merchandise Stores               | \$2.7 Billion | 9.0%         |
| Merchant Wholesalers, Durable Goods      | \$1.4 Billion | 4.7%         |
| Electronics and Appliance Stores         | \$1.1 Billion | 3.7%         |
| Food and Beverage Stores                 | \$1.0 Billion | 3.5%<br>TIVE |



















## **Direct Econo