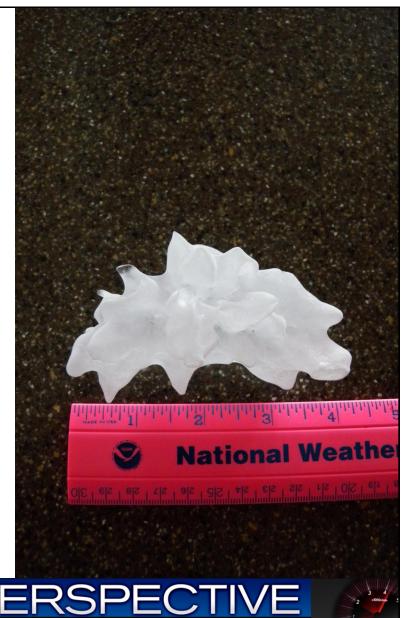

## **March hailstone** confirmed as largest ever in Hawaii

The National Weather Service confirmed record-sized hail on Oahu, at 4 1/4 inches during a March 9th storm.

2012 LAS VEGAS PERSPECTIVE