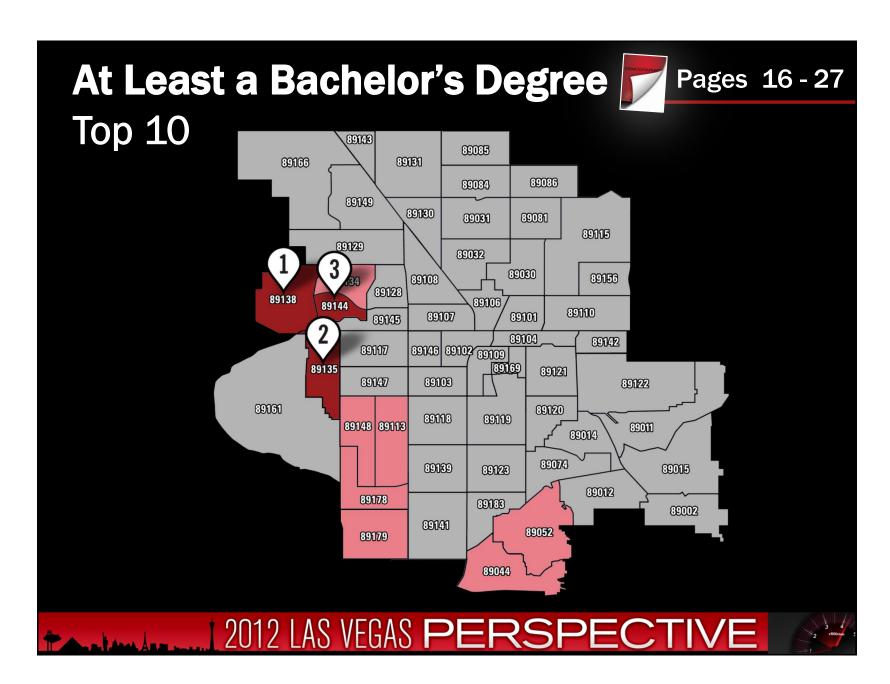

March 22, 2012

## **March hailstone** confirmed as largest ever in Hawaii

The National Weather Service confirmed record-sized hail on Oahu, at 4 1/4 inches during a March 9th storm.



2012 LAS VEGAS PERSPECTIVE











































## In Nevada There is No...





- Corporate Income Tax
- Admissions Tax
- Personal Income Tax
- Unitary Tax
- Franchise Tax on Income
- Estate Tax
- Inheritance of Gift Tax

2012 LAS VEGAS PERSPECTIVE

























## **New and Expanded Companies** Selected Nevada Development Authority (NDA) Wins STRANGFORD Association for Manufacturing Excellence ARMOURCOAT\* ROBERTS CLINICAL PATHOLOGY H.P. White Laboratory, Inc. Amica The Mike Ferry Organization ERITHOSICS **Microsoft** ST/A CKTIGHT **₩**