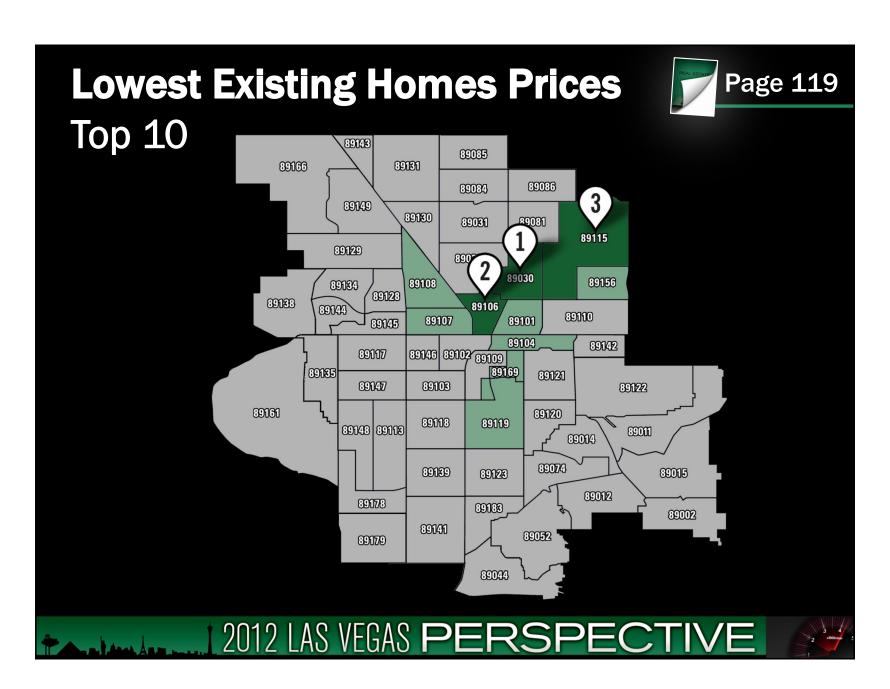

s Tax
- Personal Income Tax
- Unitary Tax
- Franchise Tax on Income
- Estate Tax
- Inheritance of Gift Tax

2012 LAS VEGAS PERSPECTIVE

























## **New and Expanded Companies** Selected Nevada Development Authority (NDA) Wins STRANGFORD Association for Manufacturing Excellence ARMOURCOAT\* ROBERTS CLINICAL PATHOLOGY H.P. White Laboratory, Inc. Amica The Mike Ferry Organization ERITHOSICS **Microsoft** ST/A CKTIGHT **₩**Vitacost® PRI GLECTRIC VEHICLES CHS GROUP LLC. luminosity ED MMED HEALTH College Loan pediped® TITAN METALS ausra COSCO Fire Protection Ne Stem BankServ. TABLE CORCIELL magination at work SUMMA KINETICS cricket **LAR** Beltech **ECOWALL W**Webgistix Innovative. CertainTeed EXOTICS RACINGS DIGITAL INSTINCT

















































































## Clark County Taxable Retail Sales



| Major Categories                         | CY 2011       | % of Total   |
|------------------------------------------|---------------|--------------|
| Food Services and Drinking Places        | \$7.6 Billion | 25.1%        |
| Clothing and Clothing Accessories Stores | \$3.2 Billion | 10.7%        |
| Motor Vehicle and Parts Dealers          | \$2.8 Billion | 9.2%         |
| General Merchandise Stores               | \$2.7 Billion | 9.0%         |
| Merchant Wholesalers, Durable Goods      | \$1.4 Billion | 4.7%         |
| Electronics and Appliance Stores         | \$1.1 Billion | 3.7%         |
| Food and Beverage Stores                 | \$1.0 Billion | 3.5%<br>TIVE |



















## **Direct Economic Output**