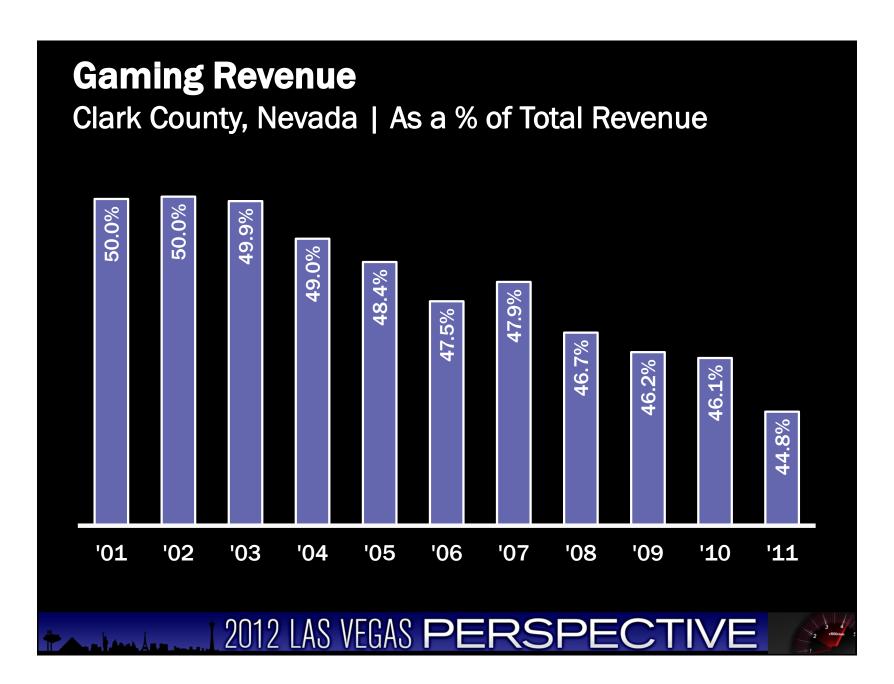

ion | 10.7%        |
| Motor Vehicle and Parts Dealers          | \$2.8 Billion | 9.2%         |
| General Merchandise Stores               | \$2.7 Billion | 9.0%         |
| Merchant Wholesalers, Durable Goods      | \$1.4 Billion | 4.7%         |
| Electronics and Appliance Stores         | \$1.1 Billion | 3.7%         |
| Food and Beverage Stores                 | \$1.0 Billion | 3.5%<br>TIVE |



















## **Direct Economic Output**

**Tourism Industry** 



**1** in 4

Employed Workers
Wages/Salaries Paid
Economic Output

\$30+B

## **Direct Visitor Spending**

On hotels, casinos, restaurants, local transportation, entertainment and shopping

Source: Nevada Gaming Control Board, Las Vegas Convention and Visitors Authority and Applied Analysis

2012 LAS VEGAS PERSPECTIVE