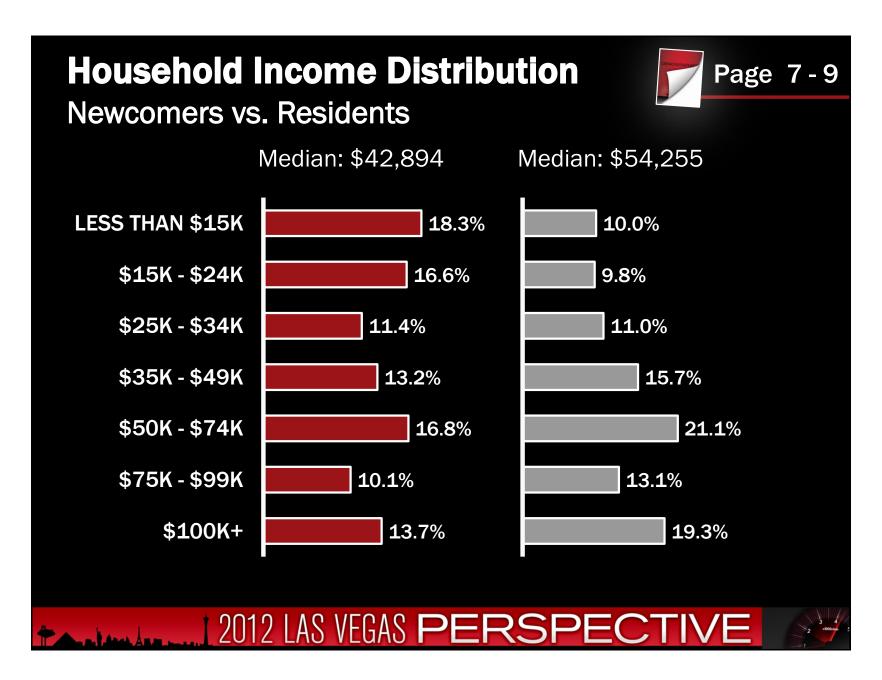

March 22, 2012

## **March hailstone** confirmed as largest ever in Hawaii

The National Weather Service confirmed record-sized hail on Oahu, at 4 1/4 inches during a March 9th storm.



2012 LAS VEGAS PERSPECTIVE











































## In Nevada There is No...





- Corporate Income Tax
- Admissions Tax
- Personal Income Tax
- Unitary Tax
- Franchise Tax on Income
- Estate Tax
- Inheritance of Gift Tax

2012 LAS VEGAS PERSPECTIVE

























## **New and Expanded Companies** Selected Nevada Development Authority (NDA) Wins STRANGFORD Association for Manufacturing Excellence ARMOURCOAT\* ROBERTS CLINICAL PATHOLOGY H.P. White Laboratory, Inc. Amica The Mike Ferry Organizati