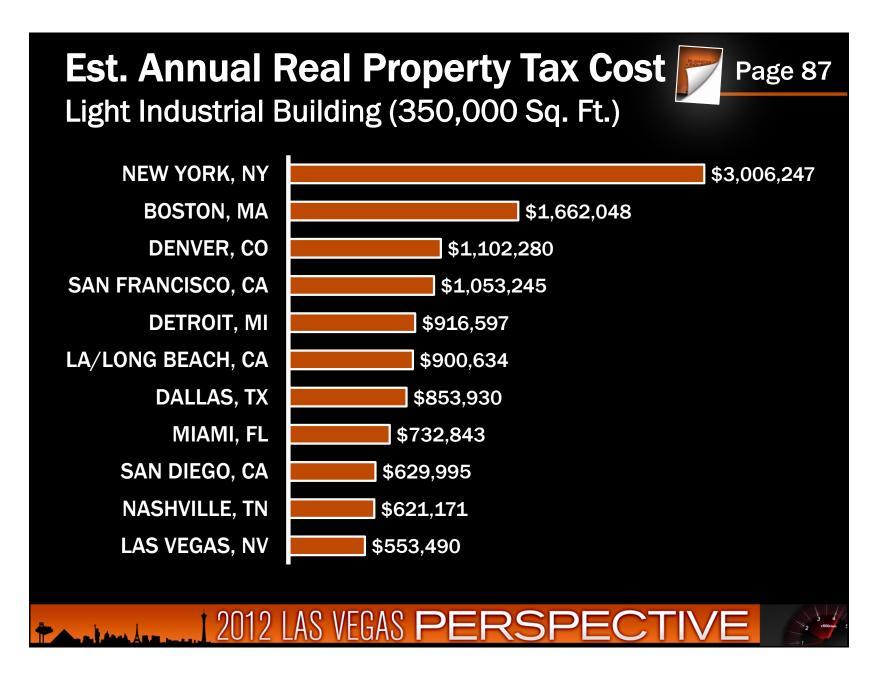

## In Nevada There is No...

- Corporate Income Tax
- Admissions Tax
- Personal Income Tax
- Unitary Tax
- Franchise Tax on Income
- Estate Tax
- Inheritance of Gift Tax

2012 LAS VEGAS PERSPECTIVE