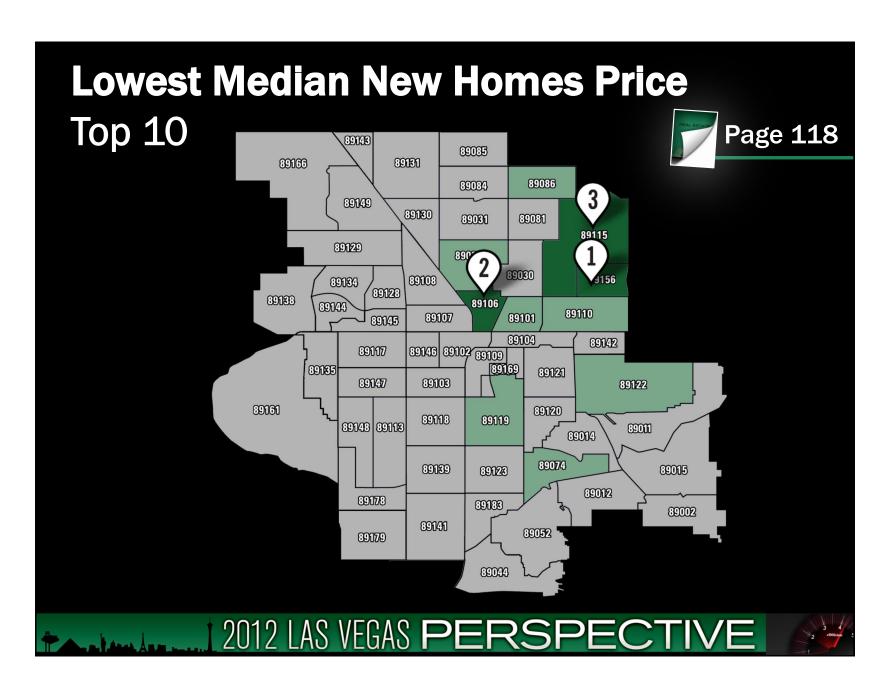

Personal Income Tax
- Unitary Tax
- Franchise Tax on Income
- Estate Tax
- Inheritance of Gift Tax

2012 LAS VEGAS PERSPECTIVE

























## **New and Expanded Companies** Selected Nevada Development Authority (NDA) Wins STRANGFORD Association for Manufacturing Excellence ARMOURCOAT\* ROBERTS CLINICAL PATHOLOGY H.P. White Laboratory, Inc. Amica The Mike Ferry Organization ERITHOSICS **Microsoft** ST/A CKTIGHT **₩**Vitacost® PRI GLECTRIC VEHICLES CHS GROUP LLC. luminosity ED MMED HEALTH College Loan pediped® TITAN METALS ausra COSCO Fire Protection Ne Stem BankServ. TABLE CORCIELL magination at work SUMMA KINETICS cricket **LAR** Beltech **ECOWALL W**Webgistix Innovative. CertainTeed EXOTICS RACINGS DIGITAL INSTINCT

















































































## Clark County Taxable Retail Sales



| Major Categories                         | CY 2011       | % of Total   |
|------------------------------------------|---------------|--------------|
| Food Services and Drinking Places        | \$7.6 Billion | 25.1%        |
| Clothing and Clothing Accessories Stores | \$3.2 Billion | 10.7%        |
| Motor Vehicle and Parts Dealers          | \$2.8 Billion | 9.2%         |
| General Merchandise Stores               | \$2.7 Billion | 9.0%         |
| Merchant Wholesalers, Durable Goods      | \$1.4 Billion | 4.7%         |
| Electronics and Appliance Stores         | \$1.1 Billion | 3.7%         |
| Food and Beverage Stores                 | \$1.0 Billion | 3.5%<br>TIVE |



















## **Direct Economic Output**

**Tour