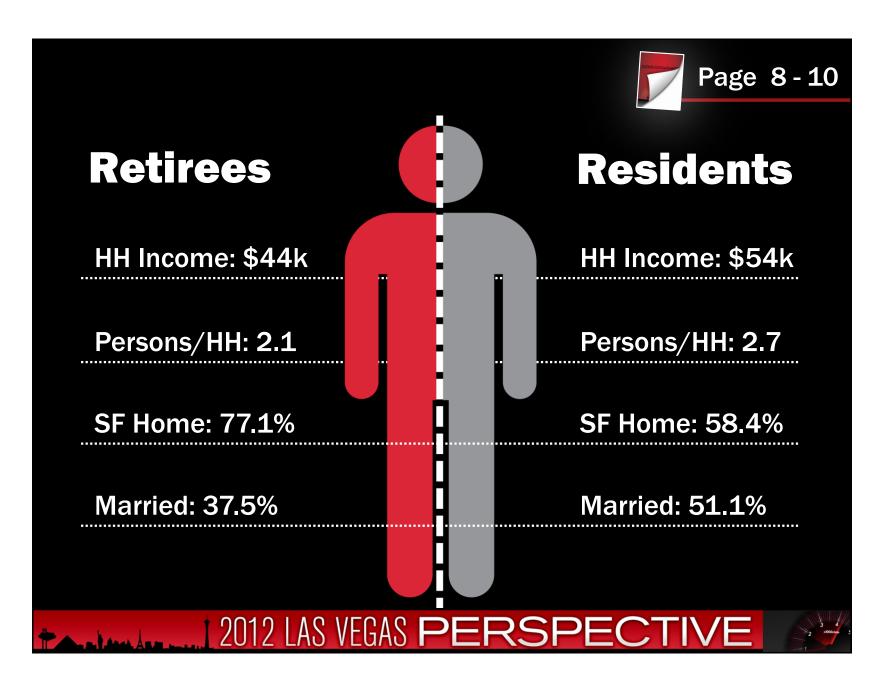

March 22, 2012

## **March hailstone** confirmed as largest ever in Hawaii

The National Weather Service confirmed record-sized hail on Oahu, at 4 1/4 inches during a March 9th storm.



2012 LAS VEGAS PERSPECTIVE











































## In Nevada There is No...





- Corporate Income Tax
- Admissions Tax
- Personal Income Tax
- Unitary Tax
- Franchise Tax on Income
- Estate Tax
- Inheritance of Gift Tax

2012 LAS VEGAS PERSPECTIVE

























## **New and Expanded Companies** Selected Nevada Development Authority (NDA) Wins STRANGFORD Association for Manufacturing Excellence ARMOURCOAT\* ROBERTS CLINICAL PATHOLOGY H.P. White Laboratory, Inc. Amica The Mike Ferry Organization ERITHOSIC