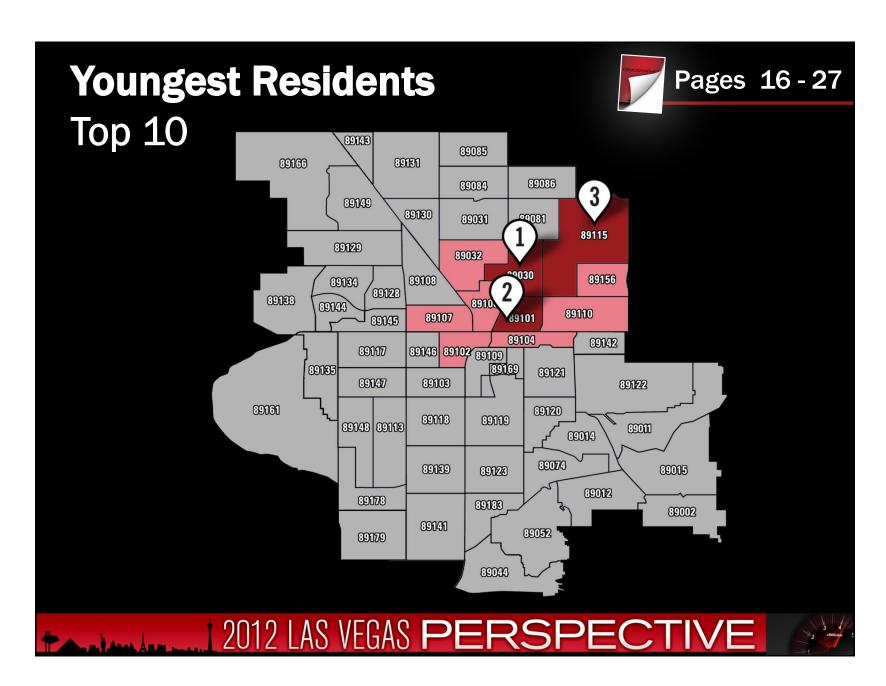

March 22, 2012

## **March hailstone** confirmed as largest ever in Hawaii

The National Weather Service confirmed record-sized hail on Oahu, at 4 1/4 inches during a March 9th storm.



2012 LAS VEGAS PERSPECTIVE











































## In Nevada There is No...





- Corporate Income Tax
- Admissions Tax
- Personal Income Tax
- Unitary Tax
- Franchise Tax on Income
- Estate Tax
- Inheritance of Gift Tax

2012 LAS VEGAS PERSPECTIVE

























## **New and Expanded Companies** Selected Nevada Development Authority (NDA) Wins STRANGFORD Association for Manufacturing Excellence ARMOURCOAT\* ROBERTS CLINICAL PATHOLOGY H.P. White Laboratory, Inc. Amica The Mike Ferry Organization ERITHOSICS **Microsoft** ST/A CKTIGHT *