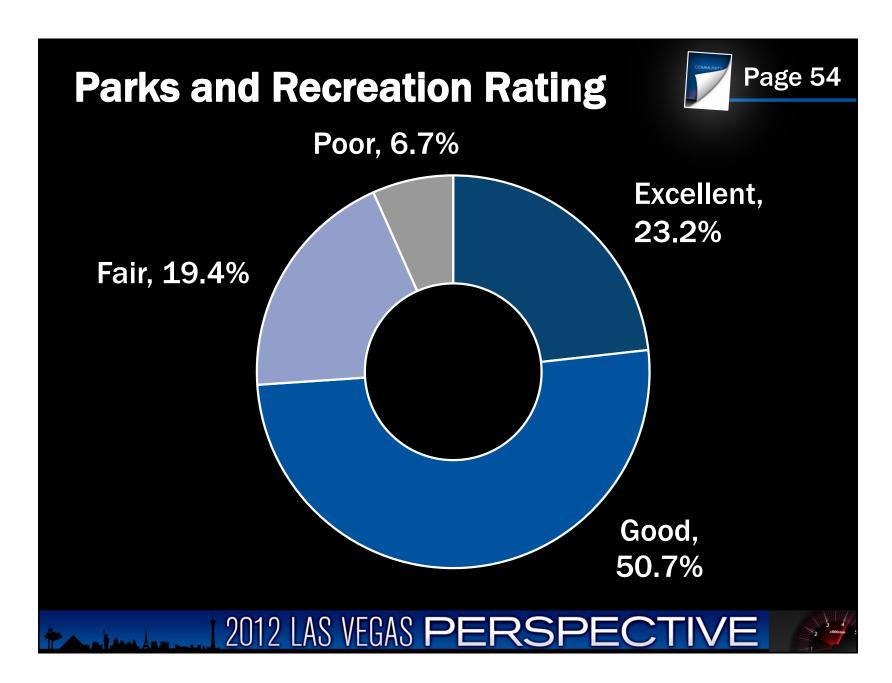

March 22, 2012

## **March hailstone** confirmed as largest ever in Hawaii

The National Weather Service confirmed record-sized hail on Oahu, at 4 1/4 inches during a March 9th storm.



2012 LAS VEGAS PERSPECTIVE











































## In Nevada There is No...





- Corporate Income Tax
- Admissions Tax
- Personal Income Tax
- Unitary Tax
- Franchise Tax on Income
- Estate Tax
- Inheritance of Gift Tax

2012 LAS VEGAS PERSPECTIVE

























## **New and Expanded Companies** Selected Nevada Development Authority (NDA) Wins STRANGFORD Association for Manufacturing Excellence ARMOURCOAT\* ROBERTS CLINICAL PATHOLOGY H.P. White Laboratory, Inc. Amica The Mike Ferry Organization ERITHOSICS **Microsoft** ST/A CKTIGHT **₩**Vitacost® PRI GLECTRIC VEHICLES CHS GROUP LLC. luminosity ED MMED HEALTH College Loan pediped® TITAN METALS ausra COSCO Fire Protection Ne Stem BankServ. TABLE CORCIELL magination at work SUMMA KINETICS cricket **LAR** Beltech **ECOWALL W**Webgistix Innovative. CertainTe