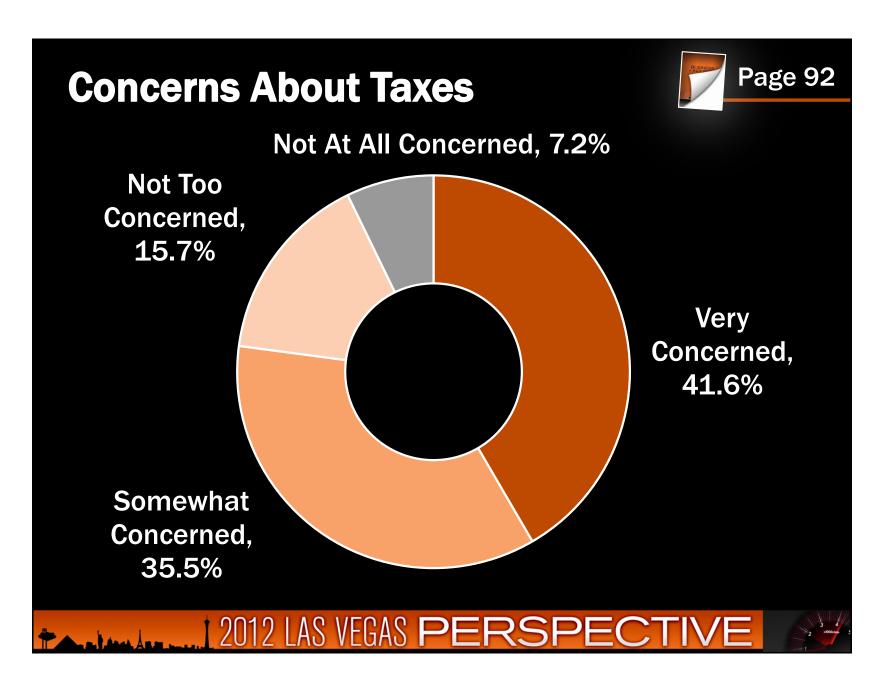

## In Nevada There is No...

- Corporate Income Tax
- Admissions Tax
- Personal Income Tax
- Unitary Tax
- Franchise Tax on Income
- Estate Tax
- Inheritance of Gift Tax

2012 LAS VEGAS PERSPECTIVE