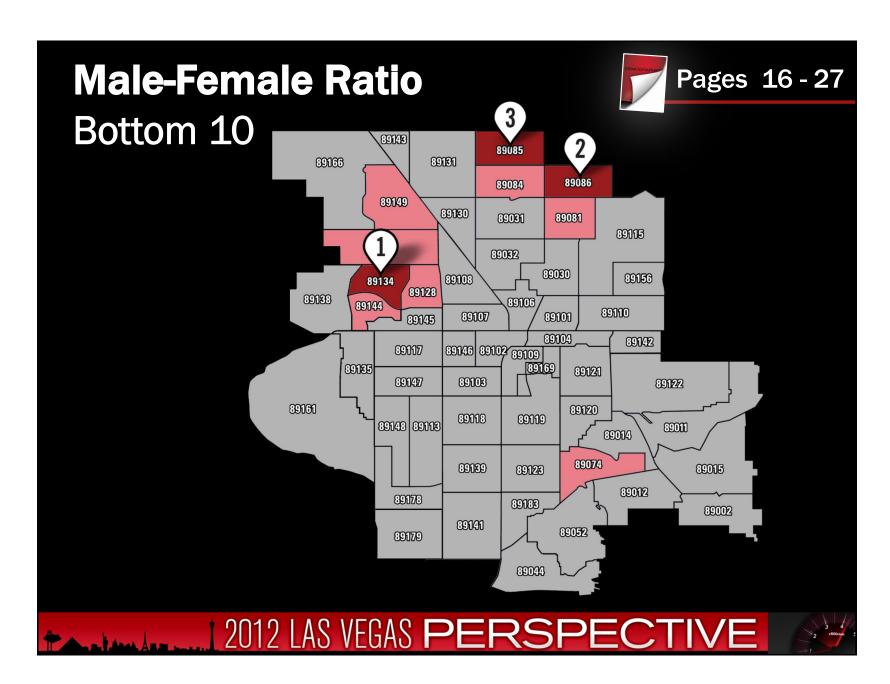

March 22, 2012

## **March hailstone** confirmed as largest ever in Hawaii

The National Weather Service confirmed record-sized hail on Oahu, at 4 1/4 inches during a March 9th storm.



2012 LAS VEGAS PERSPECTIVE











































## In Nevada There is No...





- Corporate Income Tax
- Admissions Tax
- Personal Income Tax
- Unitary Tax
- Franchise Tax on Income
- Estate Tax
- Inheritance of Gift Tax

2012 LAS VEGAS PERSPECTIVE

























## **New and Expanded Companies** Selected Nevada Development Authority (NDA) Wins STRANGFORD Association for Manufacturing Excellence ARMOURCOAT\* ROBERTS CLINICAL PATHOLOGY H.P. White Laboratory, Inc. Amica The Mike Ferry Organization ERITHOSICS **Microsoft** ST/A CKTIGHT **₩**Vitacost®