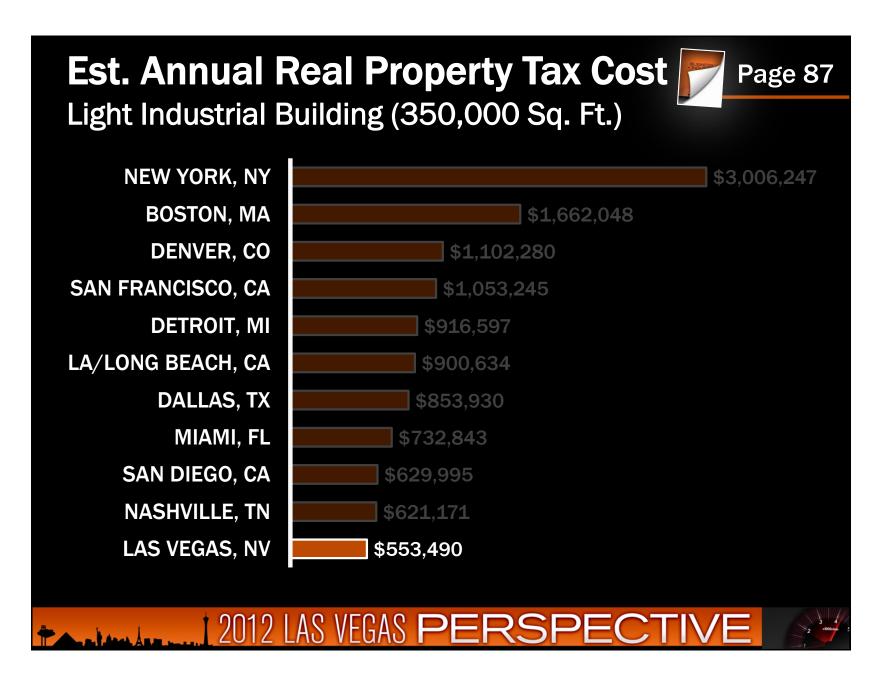

## In Nevada There is No...

- Corporate Income Tax
- Admissions Tax
- Personal Income Tax
- Unitary Tax
- Franchise Tax on Income
- Estate Tax
- Inheritance of Gift Tax

2012 LAS VEGAS PERSPECTIVE