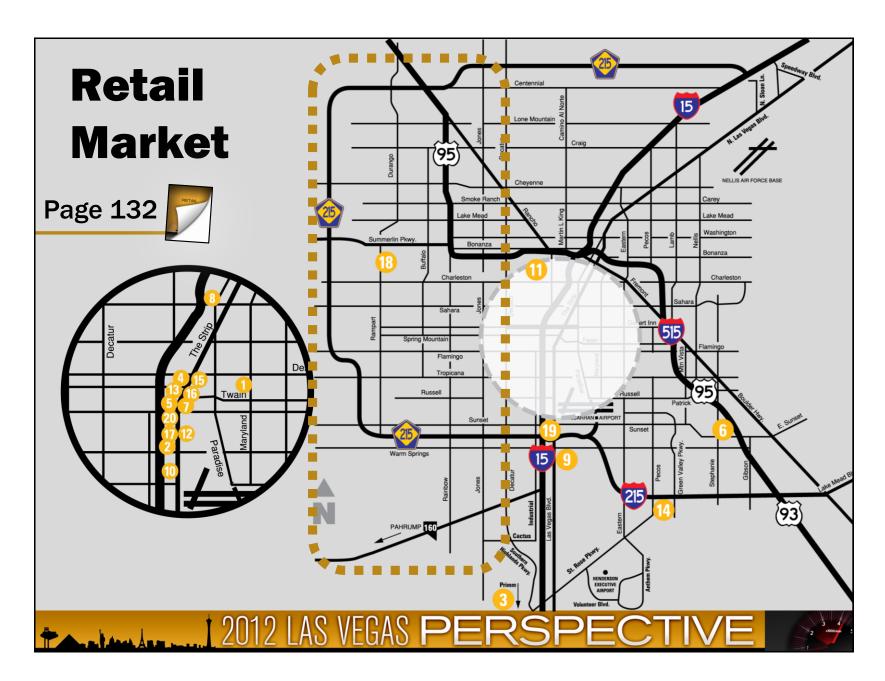

## Clark County Taxable Retail Sales



| Major Categories                         | CY 2011       | % of Total   |
|------------------------------------------|---------------|--------------|
| Food Services and Drinking Places        | \$7.6 Billion | 25.1%        |
| Clothing and Clothing Accessories Stores | \$3.2 Billion | 10.7%        |
| Motor Vehicle and Parts Dealers          | \$2.8 Billion | 9.2%         |
| General Merchandise Stores               | \$2.7 Billion | 9.0%         |
| Merchant Wholesalers, Durable Goods      | \$1.4 Billion | 4.7%         |
| Electronics and Appliance Stores         | \$1.1 Billion | 3.7%         |
| Food and Beverage Stores                 | \$1.0 Billion | 3.5%<br>TIVE |



















## **Direct Economic Output**

**Tourism Industry** 



**1** in 4

Employed Workers
Wages/Salaries Paid
Economic Output

\$30+B

## **Direct Visitor Spending**

On hotels, casinos, restaurants, local transportation, entertainment and shopping

Source: Nevada Gaming Control Board, Las Vegas Convention and Visitors Authority and Applied Analysis

2012 LAS VEGAS PERSPECTIVE