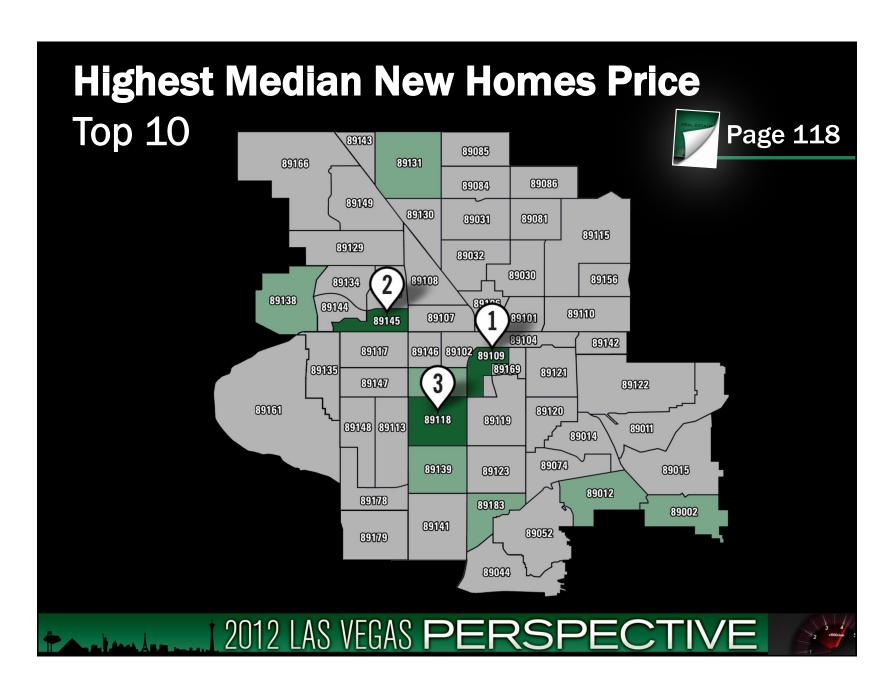

- Personal Income Tax
- Unitary Tax
- Franchise Tax on Income
- Estate Tax
- Inheritance of Gift Tax

2012 LAS VEGAS PERSPECTIVE

























## **New and Expanded Companies** Selected Nevada Development Authority (NDA) Wins STRANGFORD Association for Manufacturing Excellence ARMOURCOAT\* ROBERTS CLINICAL PATHOLOGY H.P. White Laboratory, Inc. Amica The Mike Ferry Organization ERITHOSICS **Microsoft** ST/A CKTIGHT **₩**Vitacost® PRI GLECTRIC VEHICLES CHS GROUP LLC. luminosity ED MMED HEALTH College Loan pediped® TITAN METALS ausra COSCO Fire Protection Ne Stem BankServ. TABLE CORCIELL magination at work SUMMA KINETICS cricket **LAR** Beltech **ECOWALL W**Webgistix Innovative. CertainTeed EXOTICS RACINGS DIGITAL INSTINCT

















































































## Clark County Taxable Retail Sales



| Major Categories                         | CY 2011       | % of Total   |
|------------------------------------------|---------------|--------------|
| Food Services and Drinking Places        | \$7.6 Billion | 25.1%        |
| Clothing and Clothing Accessories Stores | \$3.2 Billion | 10.7%        |
| Motor Vehicle and Parts Dealers          | \$2.8 Billion | 9.2%         |
| General Merchandise Stores               | \$2.7 Billion | 9.0%         |
| Merchant Wholesalers, Durable Goods      | \$1.4 Billion | 4.7%         |
| Electronics and Appliance Stores         | \$1.1 Billion | 3.7%         |
| Food and Beverage Stores                 | \$1.0 Billion | 3.5%<br>TIVE |



















## **Direct Economic Output**

**To