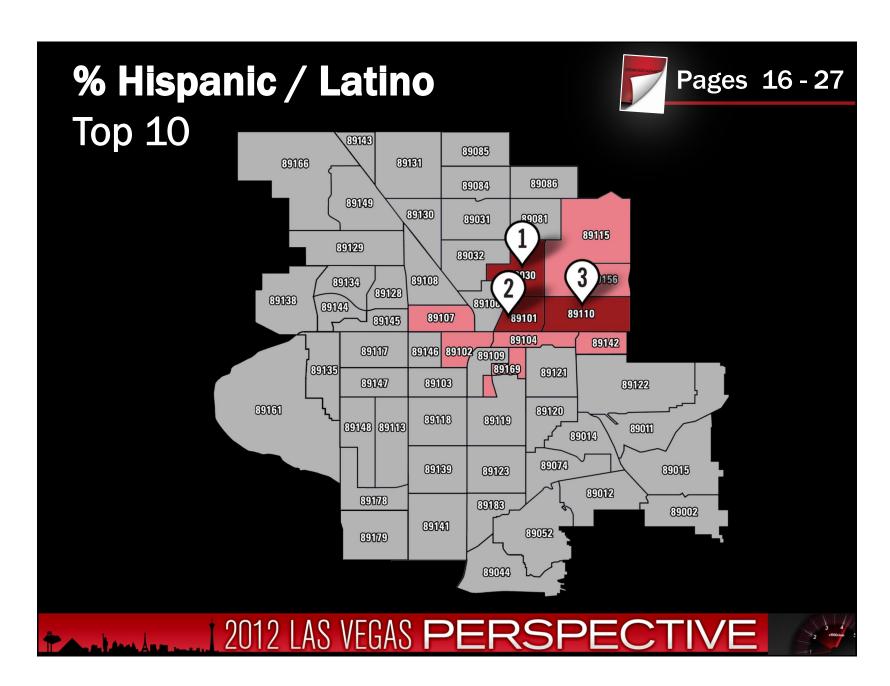

March 22, 2012

## **March hailstone** confirmed as largest ever in Hawaii

The National Weather Service confirmed record-sized hail on Oahu, at 4 1/4 inches during a March 9th storm.



2012 LAS VEGAS PERSPECTIVE











































## In Nevada There is No...





- Corporate Income Tax
- Admissions Tax
- Personal Income Tax
- Unitary Tax
- Franchise Tax on Income
- Estate Tax
- Inheritance of Gift Tax

2012 LAS VEGAS PERSPECTIVE

























## **New and Expanded Companies** Selected Nevada Development Authority (NDA) Wins STRANGFORD Association for Manufacturing Excellence ARMOURCOAT\* ROBERTS CLINICAL PATHOLOGY H.P. White Laboratory, Inc. Amica The Mike Ferry Organization ERITHOSICS **Microsoft** ST/A CKTIGHT **₩