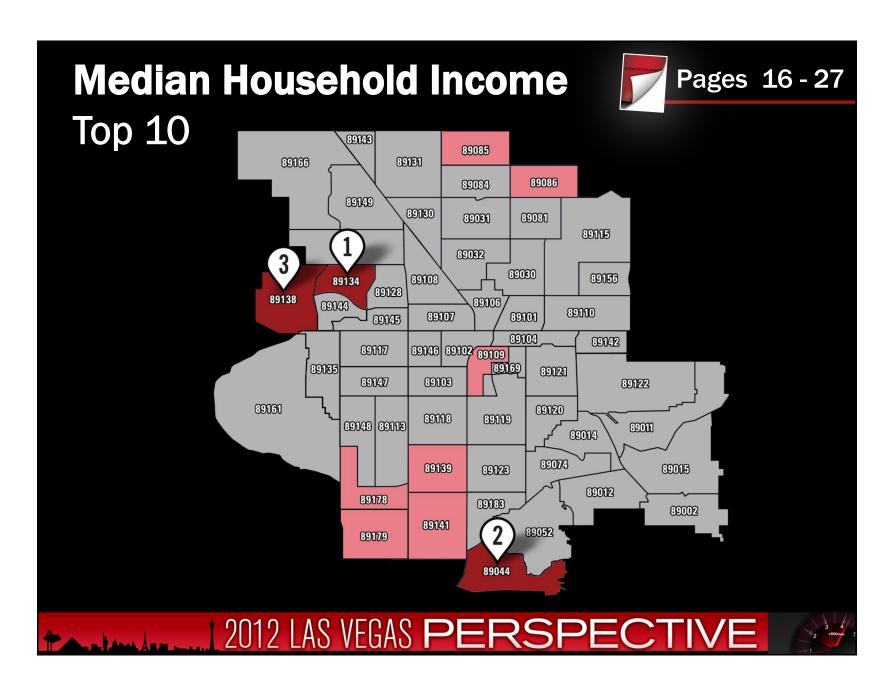

March 22, 2012

## **March hailstone** confirmed as largest ever in Hawaii

The National Weather Service confirmed record-sized hail on Oahu, at 4 1/4 inches during a March 9th storm.



2012 LAS VEGAS PERSPECTIVE











































## In Nevada There is No...





- Corporate Income Tax
- Admissions Tax
- Personal Income Tax
- Unitary Tax
- Franchise Tax on Income
- Estate Tax
- Inheritance of Gift Tax

2012 LAS VEGAS PERSPECTIVE

























## **New and Expanded Companies** Selected Nevada Development Authority (NDA) Wins STRANGFORD Association for Manufacturing Excellence ARMOURCOAT\* ROBERTS CLINICAL PATHOLOGY H.P. White Laboratory, Inc. Amica The Mike Ferry Organization ERITHOSICS **Microsoft** ST/A CKTIGHT **₩**Vitacost® PR