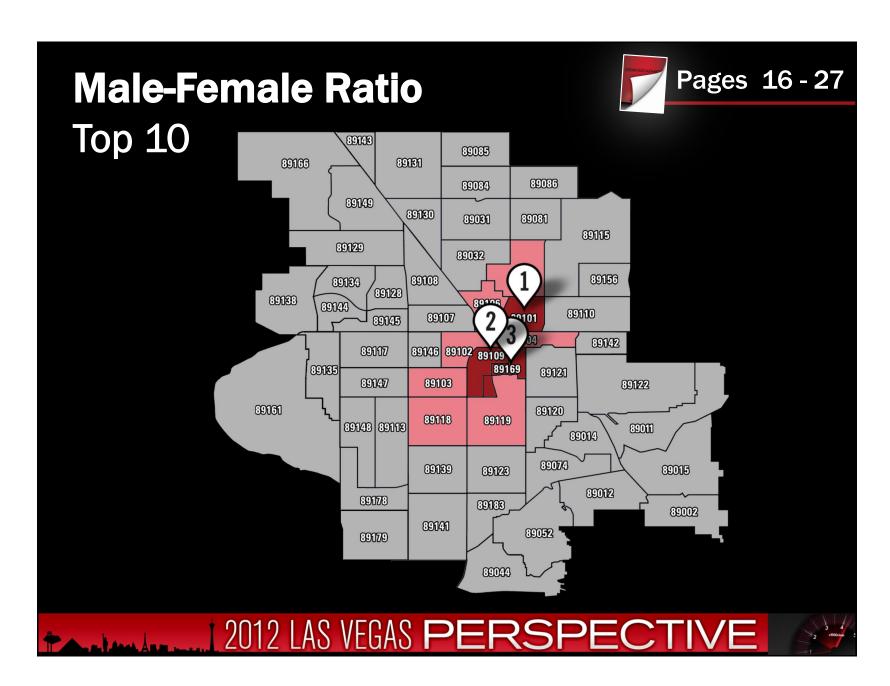

March 22, 2012

## **March hailstone** confirmed as largest ever in Hawaii

The National Weather Service confirmed record-sized hail on Oahu, at 4 1/4 inches during a March 9th storm.



2012 LAS VEGAS PERSPECTIVE











































## In Nevada There is No...





- Corporate Income Tax
- Admissions Tax
- Personal Income Tax
- Unitary Tax
- Franchise Tax on Income
- Estate Tax
- Inheritance of Gift Tax

2012 LAS VEGAS PERSPECTIVE

























## **New and Expanded Companies** Selected Nevada Development Authority (NDA) Wins STRANGFORD Association for Manufacturing Excellence ARMOURCOAT\* ROBERTS CLINICAL PATHOLOGY H.P. White Laboratory, Inc. Amica The Mike Ferry Organization ERITHOSICS **Microsoft** ST/A CKTIGHT **₩**Vitacost