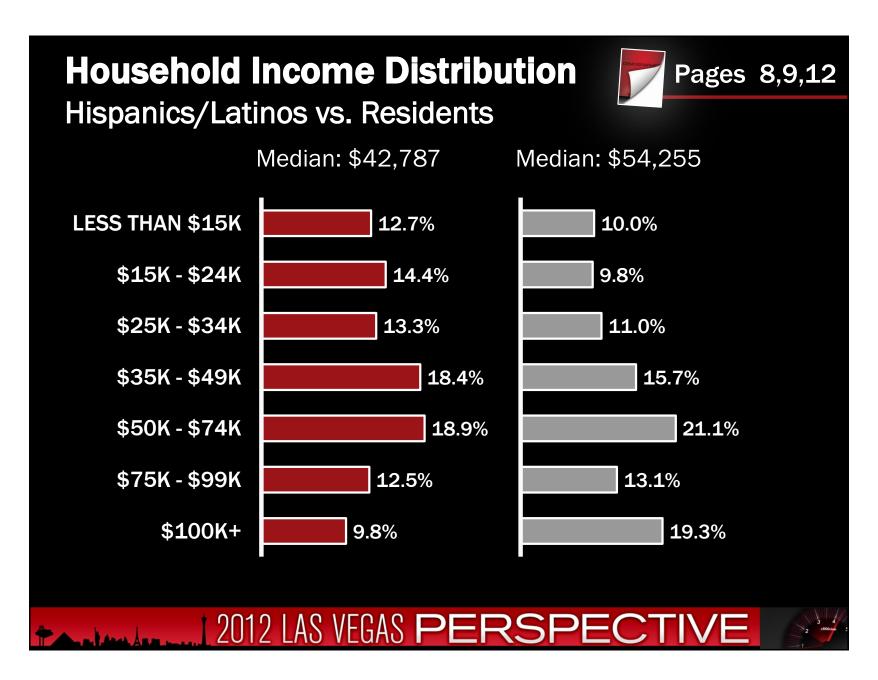

March 22, 2012

## **March hailstone** confirmed as largest ever in Hawaii

The National Weather Service confirmed record-sized hail on Oahu, at 4 1/4 inches during a March 9th storm.



2012 LAS VEGAS PERSPECTIVE











































## In Nevada There is No...





- Corporate Income Tax
- Admissions Tax
- Personal Income Tax
- Unitary Tax
- Franchise Tax on Income
- Estate Tax
- Inheritance of Gift Tax

2012 LAS VEGAS PERSPECTIVE

























## **New and Expanded Companies** Selected Nevada Development Authority (NDA) Wins STRANGFORD Association for Manufacturing Excellence ARMOURCOAT\* ROBERTS CLINICAL PATHOLOGY H.P. White Laboratory, Inc. Amica The Mike Ferry Organization ERITHOSICS **Microsoft** ST/A C