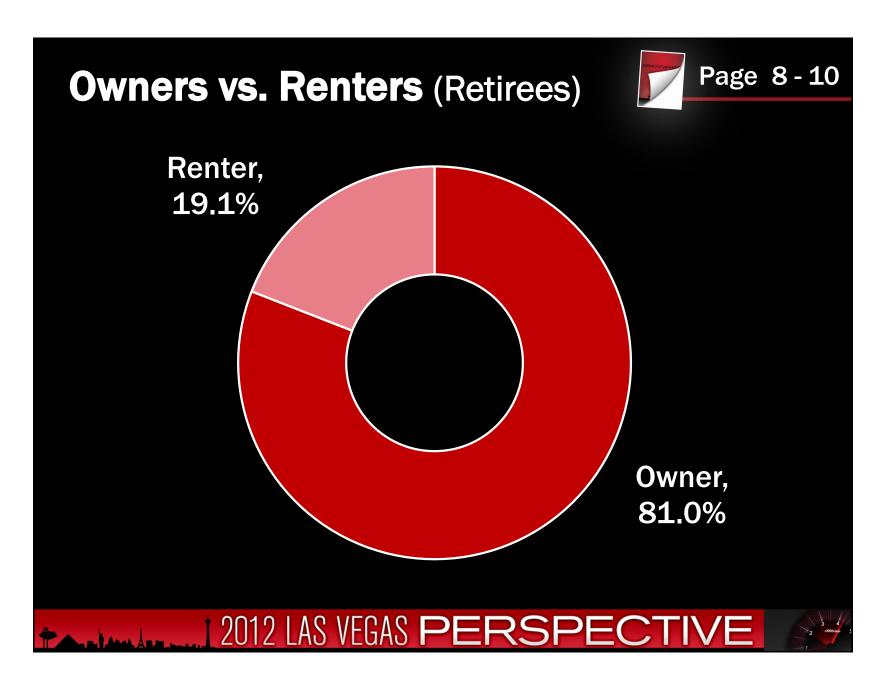

March 22, 2012

## **March hailstone** confirmed as largest ever in Hawaii

The National Weather Service confirmed record-sized hail on Oahu, at 4 1/4 inches during a March 9th storm.



2012 LAS VEGAS PERSPECTIVE











































## In Nevada There is No...





- Corporate Income Tax
- Admissions Tax
- Personal Income Tax
- Unitary Tax
- Franchise Tax on Income
- Estate Tax
- Inheritance of Gift Tax

2012 LAS VEGAS PERSPECTIVE

























## **New and Expanded Companies** Selected Nevada Development Authority (NDA) Wins STRANGFORD Association for Manufacturing Excellence ARMOURCOAT\* ROBERTS CLINICAL PATHOLOGY H.P. White Laboratory, Inc. Amica The Mike Ferry Organization ERITHOSICS **Mi