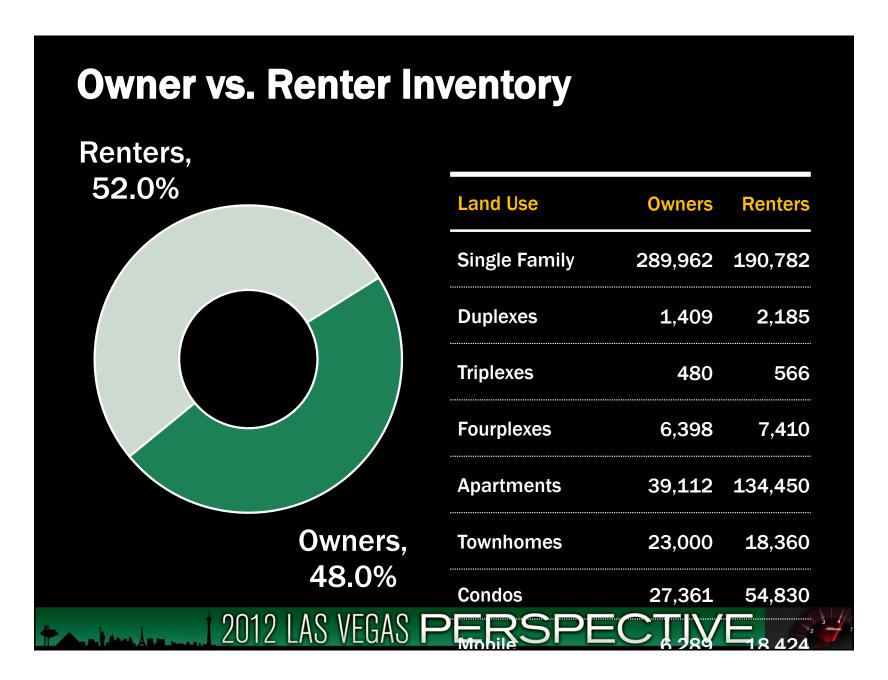

onal Income Tax
- Unitary Tax
- Franchise Tax on Income
- Estate Tax
- Inheritance of Gift Tax

2012 LAS VEGAS PERSPECTIVE

























## **New and Expanded Companies** Selected Nevada Development Authority (NDA) Wins STRANGFORD Association for Manufacturing Excellence ARMOURCOAT\* ROBERTS CLINICAL PATHOLOGY H.P. White Laboratory, Inc. Amica The Mike Ferry Organization ERITHOSICS **Microsoft** ST/A CKTIGHT **₩**Vitacost® PRI GLECTRIC VEHICLES CHS GROUP LLC. luminosity ED MMED HEALTH College Loan pediped® TITAN METALS ausra COSCO Fire Protection Ne Stem BankServ. TABLE CORCIELL magination at work SUMMA KINETICS cricket **LAR** Beltech **ECOWALL W**Webgistix Innovative. CertainTeed EXOTICS RACINGS DIGITAL INSTINCT

















































































## Clark County Taxable Retail Sales



| Major Categories                         | CY 2011       | % of Total   |
|------------------------------------------|---------------|--------------|
| Food Services and Drinking Places        | \$7.6 Billion | 25.1%        |
| Clothing and Clothing Accessories Stores | \$3.2 Billion | 10.7%        |
| Motor Vehicle and Parts Dealers          | \$2.8 Billion | 9.2%         |
| General Merchandise Stores               | \$2.7 Billion | 9.0%         |
| Merchant Wholesalers, Durable Goods      | \$1.4 Billion | 4.7%         |
| Electronics and Appliance Stores         | \$1.1 Billion | 3.7%         |
| Food and Beverage Stores                 | \$1.0 Billion | 3.5%<br>TIVE |



















## **Direct Economic Output**

**Tourism