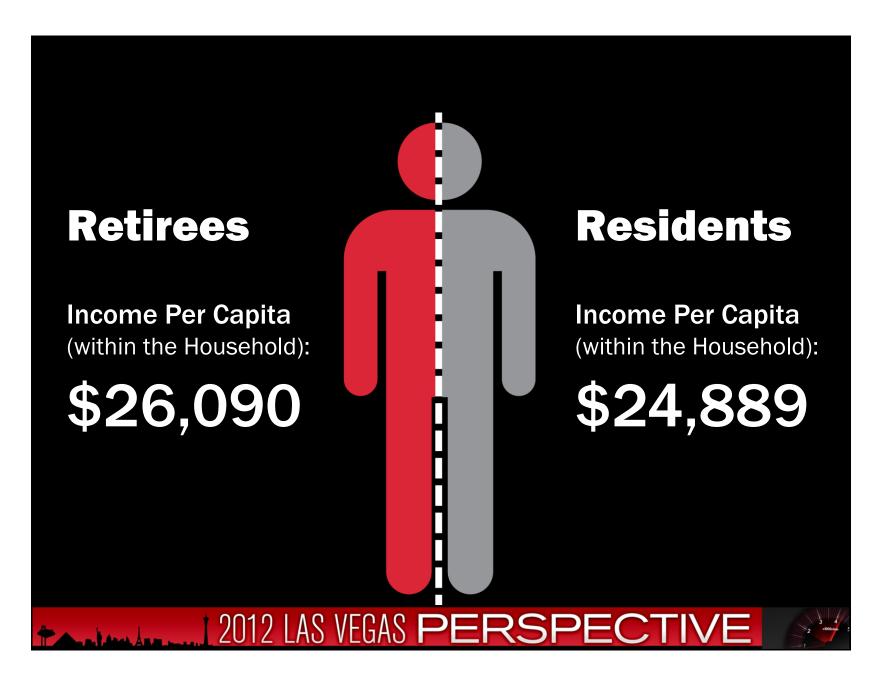

March 22, 2012

## **March hailstone** confirmed as largest ever in Hawaii

The National Weather Service confirmed record-sized hail on Oahu, at 4 1/4 inches during a March 9th storm.



2012 LAS VEGAS PERSPECTIVE











































## In Nevada There is No...





- Corporate Income Tax
- Admissions Tax
- Personal Income Tax
- Unitary Tax
- Franchise Tax on Income
- Estate Tax
- Inheritance of Gift Tax

2012 LAS VEGAS PERSPECTIVE

























## **New and Expanded Companies** Selected Nevada Development Authority (NDA) Wins STRANGFORD Association for Manufacturing Excellence ARMOURCOAT\* ROBERTS CLINICAL PATHOLOGY H.P. White Laboratory, Inc. Amica The Mike Ferry Organization ERITHOSICS