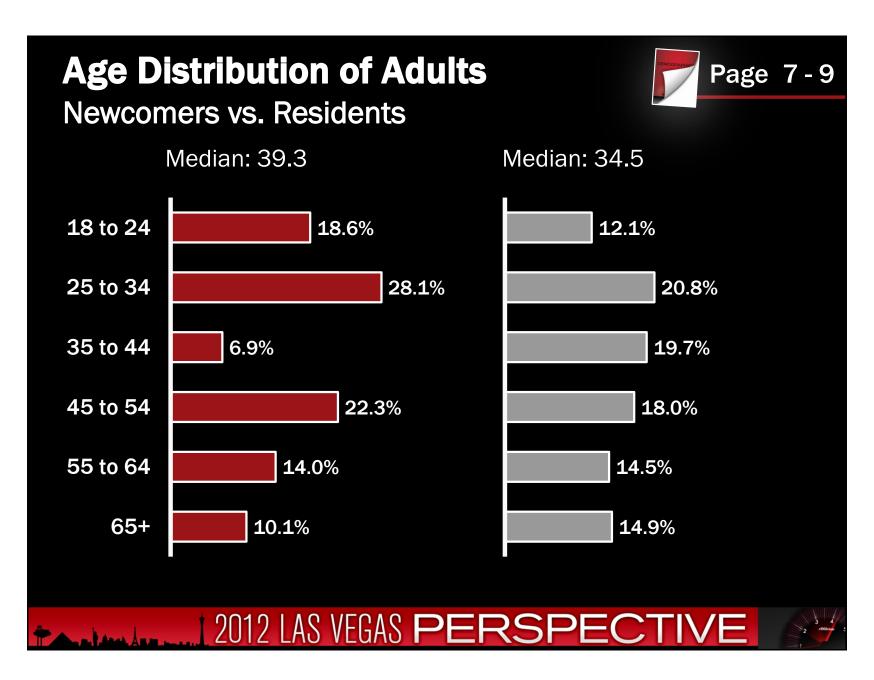

March 22, 2012

## **March hailstone** confirmed as largest ever in Hawaii

The National Weather Service confirmed record-sized hail on Oahu, at 4 1/4 inches during a March 9th storm.



2012 LAS VEGAS PERSPECTIVE











































## In Nevada There is No...





- Corporate Income Tax
- Admissions Tax
- Personal Income Tax
- Unitary Tax
- Franchise Tax on Income
- Estate Tax
- Inheritance of Gift Tax

2012 LAS VEGAS PERSPECTIVE

























## **New and Expanded Companies** Selected Nevada Development Authority (NDA) Wins STRANGFORD Association for Manufacturing Excellence ARMOURCOAT\* ROBERTS CLINICAL PATHOLOGY H.P. White Laboratory, Inc. Amica The Mike Ferry Organization