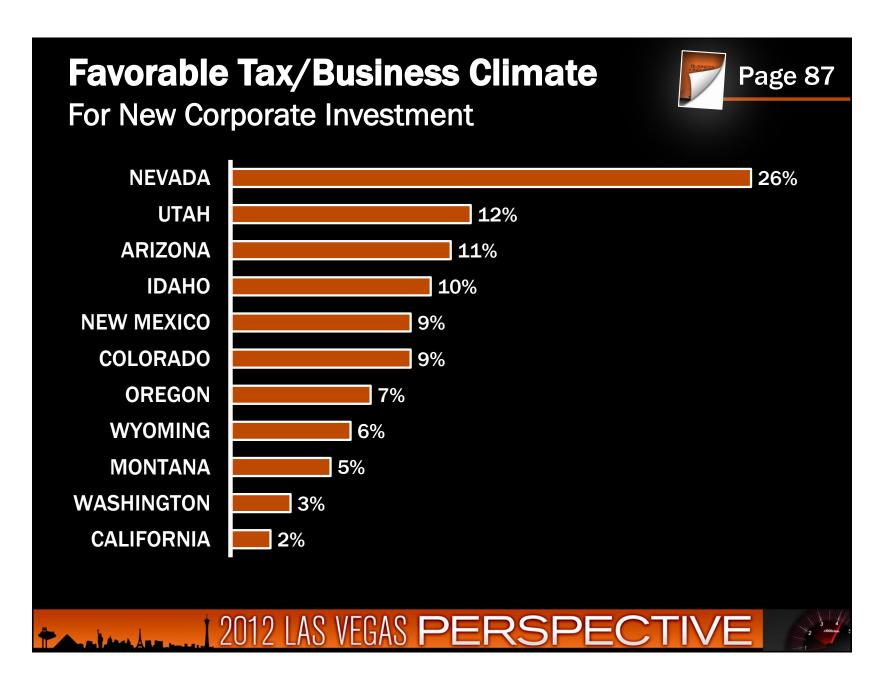

## In Nevada There is No...

- Corporate Income Tax
- Admissions Tax
- Personal Income Tax
- Unitary Tax
- Franchise Tax on Income
- Estate Tax
- Inheritance of Gift Tax

2012 LAS VEGAS PERSPECTIVE