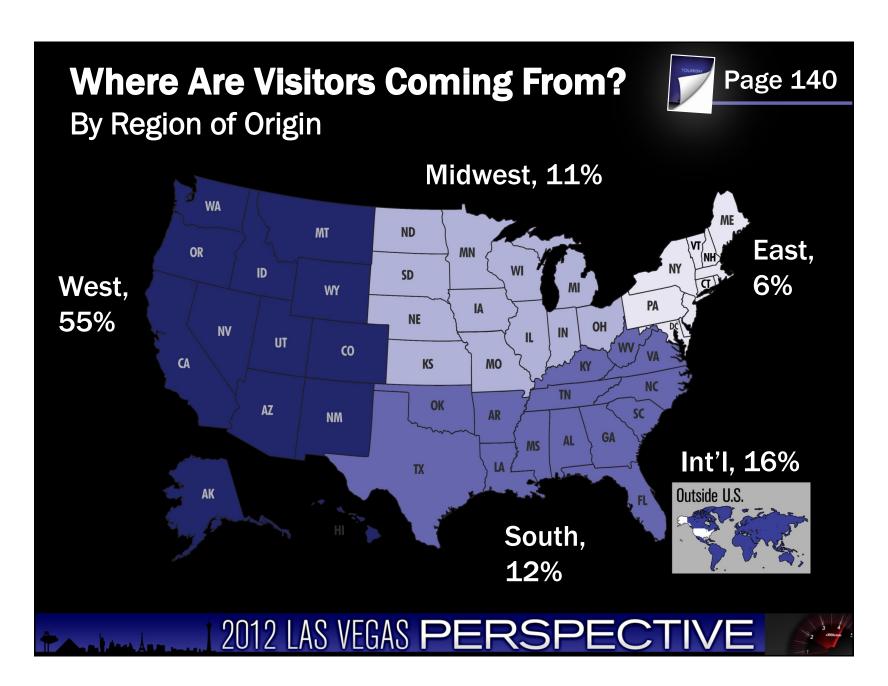

n | 10.7%        |
| Motor Vehicle and Parts Dealers          | \$2.8 Billion | 9.2%         |
| General Merchandise Stores               | \$2.7 Billion | 9.0%         |
| Merchant Wholesalers, Durable Goods      | \$1.4 Billion | 4.7%         |
| Electronics and Appliance Stores         | \$1.1 Billion | 3.7%         |
| Food and Beverage Stores                 | \$1.0 Billion | 3.5%<br>TIVE |



















## **Direct Economic Output**

**Tourism Industry** 



**1** in 4

Employed Workers
Wages/Salaries Paid
Economic Output

\$30+B

## **Direct Visitor Spending**

On hotels, casinos, restaurants, local transportation, entertainment and shopping

Source: Nevada Gaming Control Board, Las Vegas Convention and Visitors Authority and Applied Analysis

2012 LAS VEGAS PERSPECTIVE