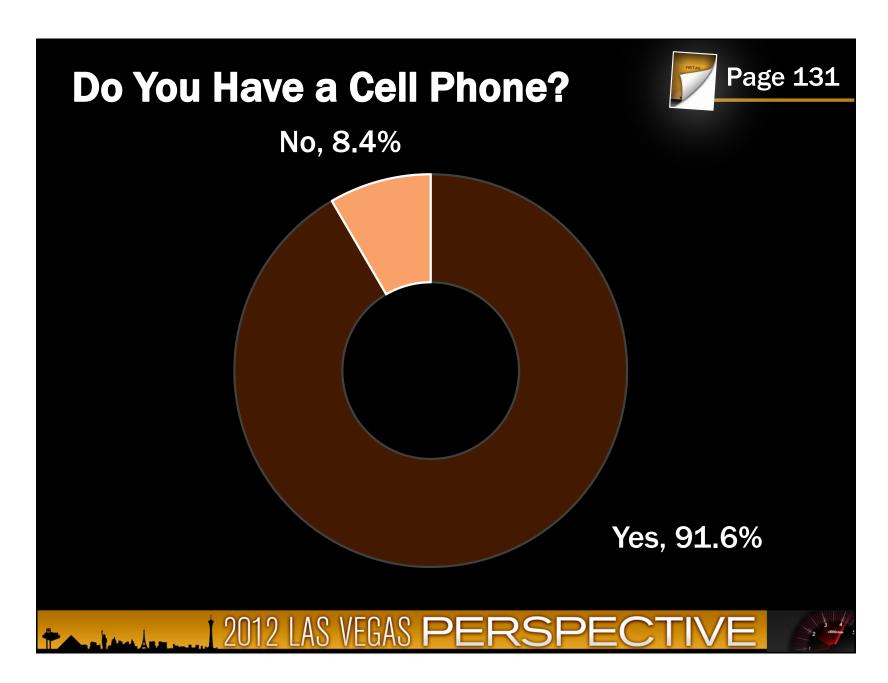

## Clark County Taxable Retail Sales



| Major Categories                         | CY 2011       | % of Total   |
|------------------------------------------|---------------|--------------|
| Food Services and Drinking Places        | \$7.6 Billion | 25.1%        |
| Clothing and Clothing Accessories Stores | \$3.2 Billion | 10.7%        |
| Motor Vehicle and Parts Dealers          | \$2.8 Billion | 9.2%         |
| General Merchandise Stores               | \$2.7 Billion | 9.0%         |
| Merchant Wholesalers, Durable Goods      | \$1.4 Billion | 4.7%         |
| Electronics and Appliance Stores         | \$1.1 Billion | 3.7%         |
| Food and Beverage Stores                 | \$1.0 Billion | 3.5%<br>TIVE |



















## **Direct Economic Output**

**Tourism Industry** 



**1** in 4

Employed Workers
Wages/Salaries Paid
Economic Output

\$30+B

## **Direct Visitor Spending**

On hotels, casinos, restaurants, local transportation, entertainment and shopping

Source: Nevada Gaming Control Board, Las Vegas Convention and Visitors Authority and Applied Analysis

2012 LAS VEGAS PERSPECTIVE