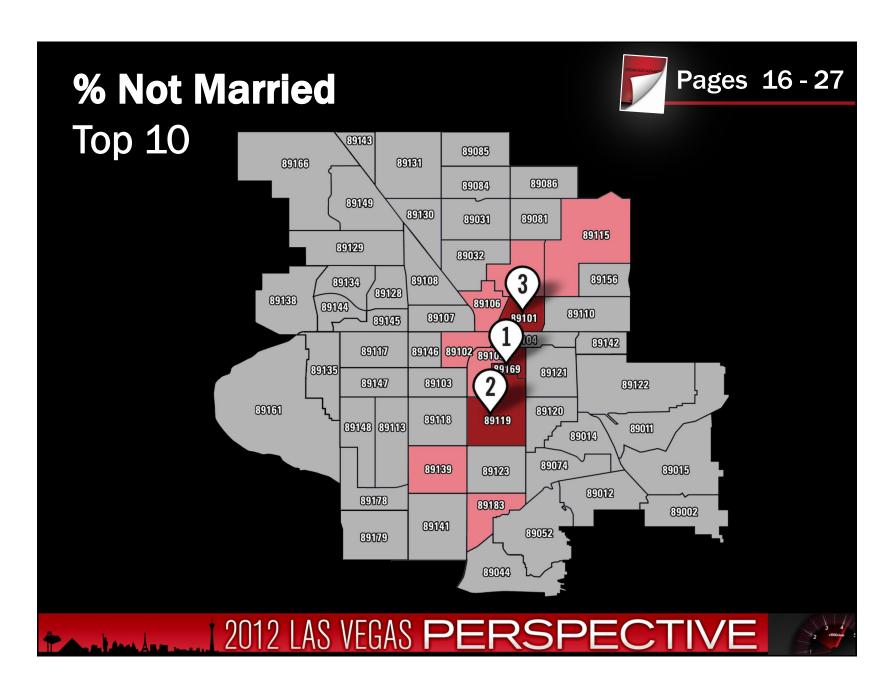

March 22, 2012

## **March hailstone** confirmed as largest ever in Hawaii

The National Weather Service confirmed record-sized hail on Oahu, at 4 1/4 inches during a March 9th storm.



2012 LAS VEGAS PERSPECTIVE











































## In Nevada There is No...





- Corporate Income Tax
- Admissions Tax
- Personal Income Tax
- Unitary Tax
- Franchise Tax on Income
- Estate Tax
- Inheritance of Gift Tax

2012 LAS VEGAS PERSPECTIVE

























## **New and Expanded Companies** Selected Nevada Development Authority (NDA) Wins STRANGFORD Association for Manufacturing Excellence ARMOURCOAT\* ROBERTS CLINICAL PATHOLOGY H.P. White Laboratory, Inc. Amica The Mike Ferry Organization ERITHOSICS **Microsoft** ST/A CKTIGHT **₩**Vitaco