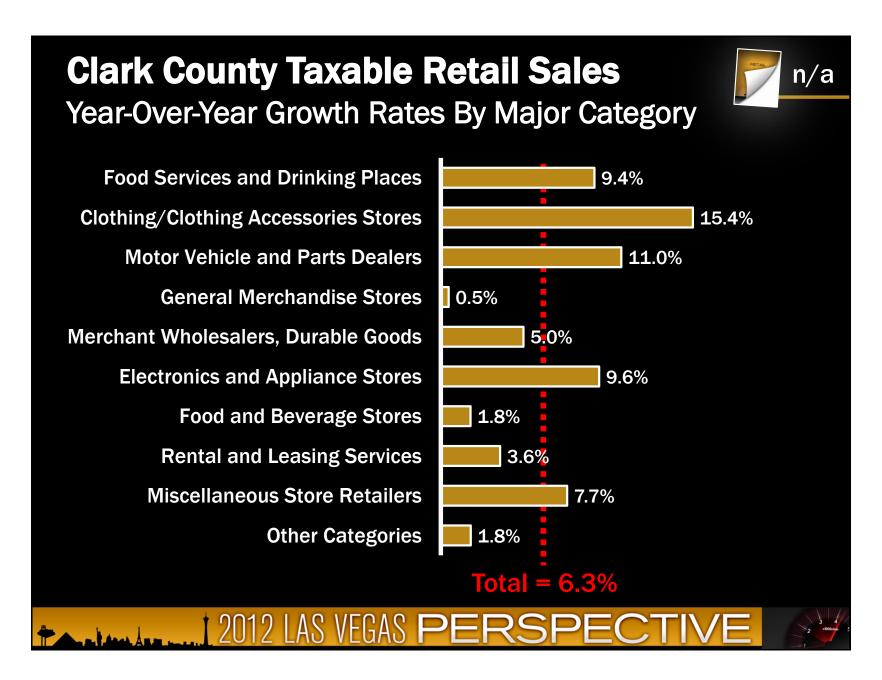

## Clark County Taxable Retail Sales

| Major Categories                         | CY 2011       | % of Total   |
|------------------------------------------|---------------|--------------|
| Food Services and Drinking Places        | \$7.6 Billion | 25.1%        |
| Clothing and Clothing Accessories Stores | \$3.2 Billion | 10.7%        |
| Motor Vehicle and Parts Dealers          | \$2.8 Billion | 9.2%         |
| General Merchandise Stores               | \$2.7 Billion | 9.0%         |
| Merchant Wholesalers, Durable Goods      | \$1.4 Billion | 4.7%         |
| Electronics and Appliance Stores         | \$1.1 Billion | 3.7%         |
| Food and Beverage Stores                 | \$1.0 Billion | 3.5%<br>TIVE |