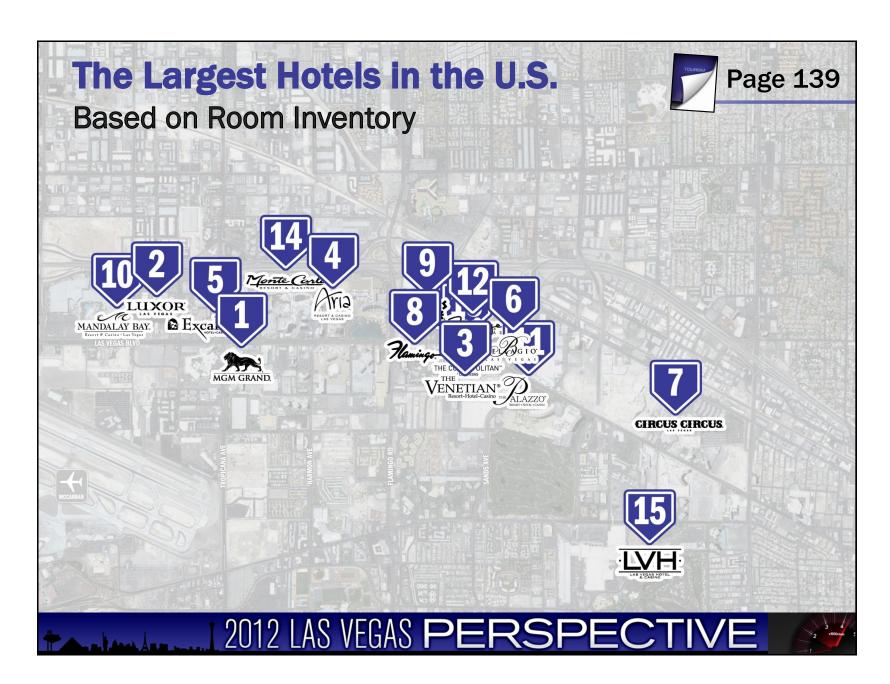

10.7%        |
| Motor Vehicle and Parts Dealers          | \$2.8 Billion | 9.2%         |
| General Merchandise Stores               | \$2.7 Billion | 9.0%         |
| Merchant Wholesalers, Durable Goods      | \$1.4 Billion | 4.7%         |
| Electronics and Appliance Stores         | \$1.1 Billion | 3.7%         |
| Food and Beverage Stores                 | \$1.0 Billion | 3.5%<br>TIVE |



















## **Direct Economic Output**

**Tourism Industry** 



**1** in 4

Employed Workers
Wages/Salaries Paid
Economic Output

\$30+B

## **Direct Visitor Spending**

On hotels, casinos, restaurants, local transportation, entertainment and shopping

Source: Nevada Gaming Control Board, Las Vegas Convention and Visitors Authority and Applied Analysis

2012 LAS VEGAS PERSPECTIVE