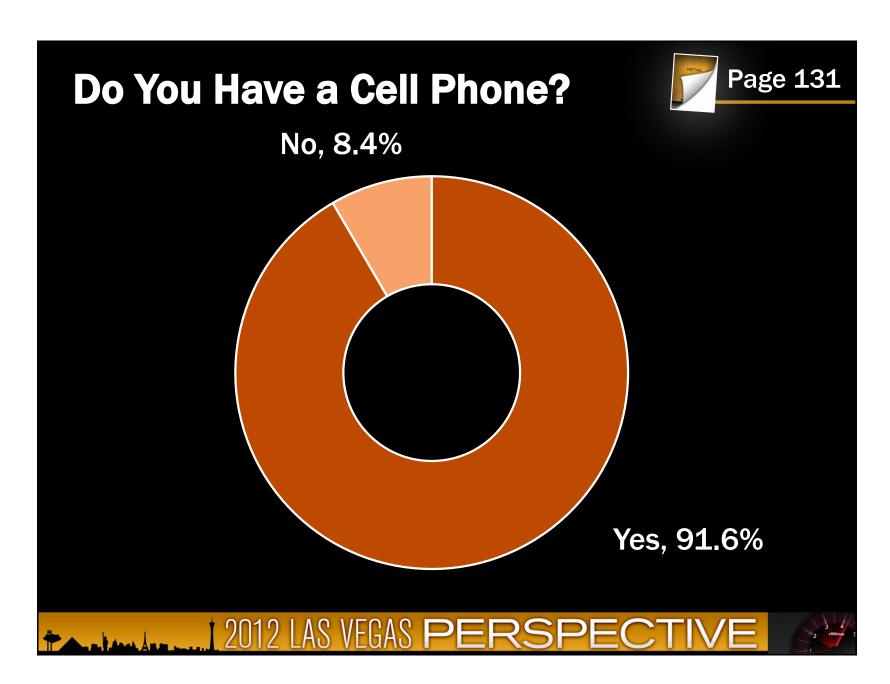

## Clark County Taxable Retail Sales



| Major Categories                         | CY 2011       | % of Total   |
|------------------------------------------|---------------|--------------|
| Food Services and Drinking Places        | \$7.6 Billion | 25.1%        |
| Clothing and Clothing Accessories Stores | \$3.2 Billion | 10.7%        |
| Motor Vehicle and Parts Dealers          | \$2.8 Billion | 9.2%         |
| General Merchandise Stores               | \$2.7 Billion | 9.0%         |
| Merchant Wholesalers, Durable Goods      | \$1.4 Billion | 4.7%         |
| Electronics and Appliance Stores         | \$1.1 Billion | 3.7%         |
| Food and Beverage Stores                 | \$1.0 Billion | 3.5%<br>TIVE |



















## **Direct Economic Output**

**Tourism Industry** 



**1** in 4

Employed Workers
Wages/Salaries Paid
Economic Output

\$30+B

## **Direct Visitor Spending**

On hotels, casinos, restaurants, local transportation, entertainment and shopping

Source: Nevada Gaming Control Board, Las Vegas Convention and Visitors Authority and Applied Analysis

2012 LAS VEGAS PERSPECTIVE