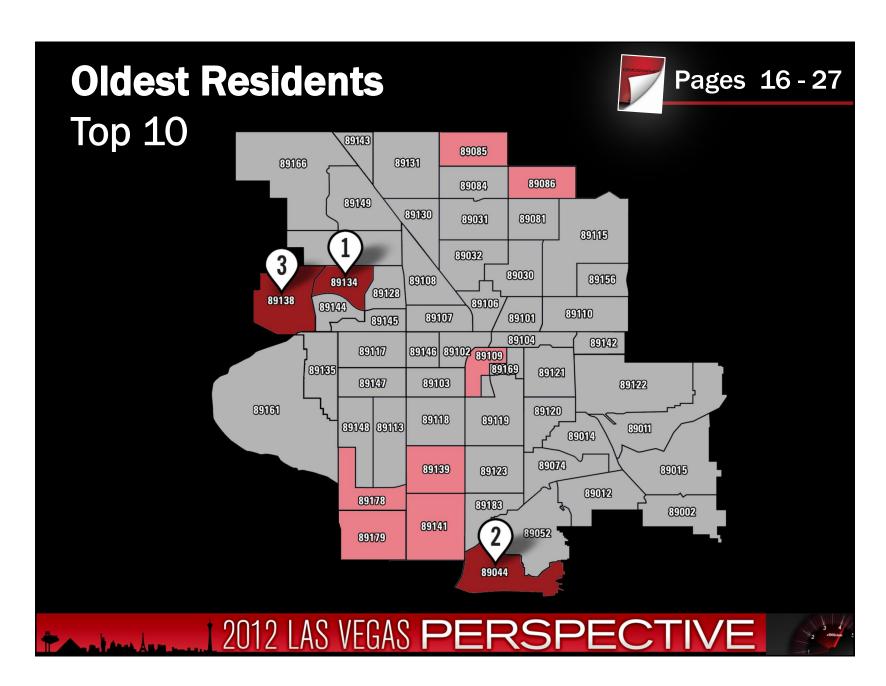

March 22, 2012

## **March hailstone** confirmed as largest ever in Hawaii

The National Weather Service confirmed record-sized hail on Oahu, at 4 1/4 inches during a March 9th storm.



2012 LAS VEGAS PERSPECTIVE











































## In Nevada There is No...





- Corporate Income Tax
- Admissions Tax
- Personal Income Tax
- Unitary Tax
- Franchise Tax on Income
- Estate Tax
- Inheritance of Gift Tax

2012 LAS VEGAS PERSPECTIVE

























## **New and Expanded Companies** Selected Nevada Development Authority (NDA) Wins STRANGFORD Association for Manufacturing Excellence ARMOURCOAT\* ROBERTS CLINICAL PATHOLOGY H.P. White Laboratory, Inc. Amica The Mike Ferry Organization ERITHOSICS **Microsoft** ST/A CKTIGHT