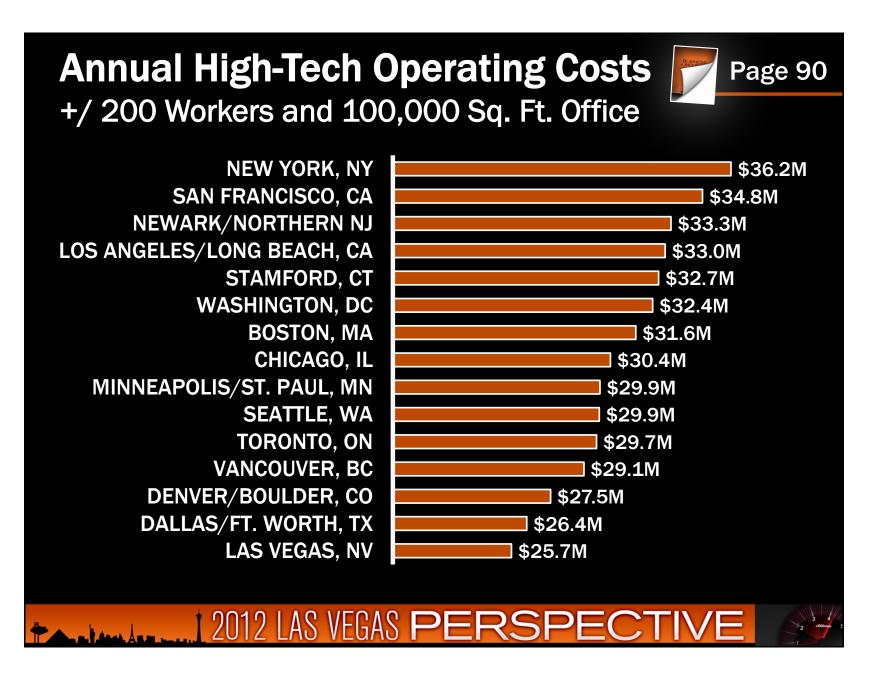

## In Nevada There is No...

- Corporate Income Tax
- Admissions Tax
- Personal Income Tax
- Unitary Tax
- Franchise Tax on Income
- Estate Tax
- Inheritance of Gift Tax

2012 LAS VEGAS PERSPECTIVE