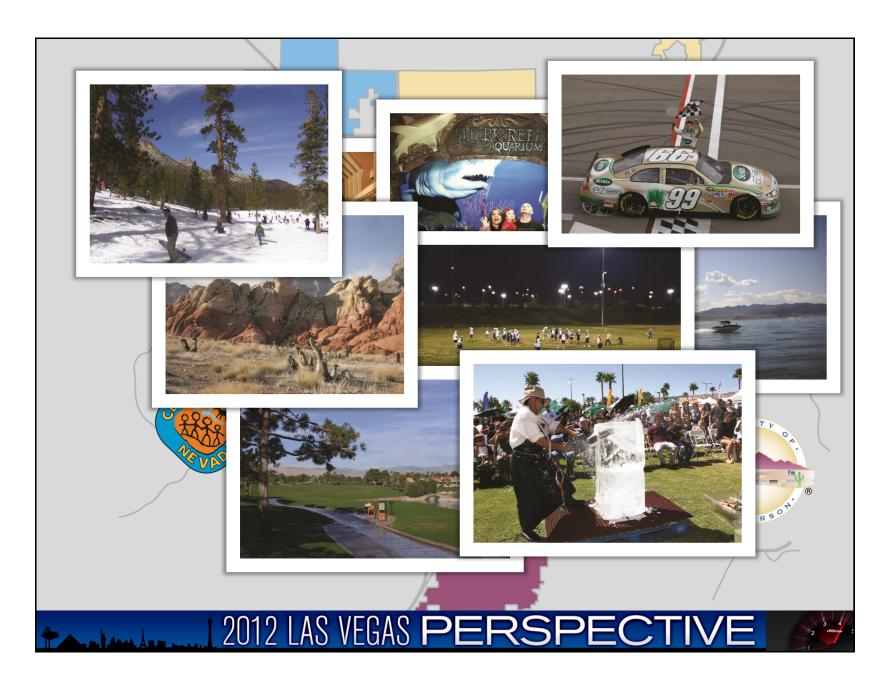

March 22, 2012

## **March hailstone** confirmed as largest ever in Hawaii

The National Weather Service confirmed record-sized hail on Oahu, at 4 1/4 inches during a March 9th storm.



2012 LAS VEGAS PERSPECTIVE











































## In Nevada There is No...





- Corporate Income Tax
- Admissions Tax
- Personal Income Tax
- Unitary Tax
- Franchise Tax on Income
- Estate Tax
- Inheritance of Gift Tax

2012 LAS VEGAS PERSPECTIVE

























## **New and Expanded Companies** Selected Nevada Development Authority (NDA) Wins STRANGFORD Association for Manufacturing Excellence ARMOURCOAT\* ROBERTS CLINICAL PATHOLOGY H.P. White Laboratory, Inc. Amica The Mike Ferry Organization ERITHOSICS **Microsoft** ST/A CKTIGHT **₩**Vitacost® PRI GLECTRIC V