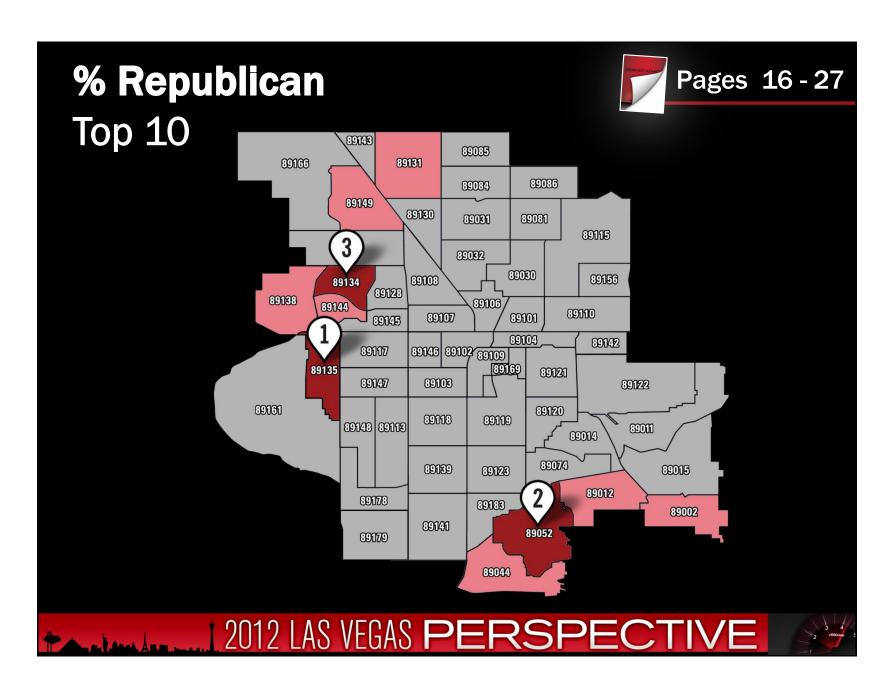

March 22, 2012

## **March hailstone** confirmed as largest ever in Hawaii

The National Weather Service confirmed record-sized hail on Oahu, at 4 1/4 inches during a March 9th storm.



2012 LAS VEGAS PERSPECTIVE











































## In Nevada There is No...





- Corporate Income Tax
- Admissions Tax
- Personal Income Tax
- Unitary Tax
- Franchise Tax on Income
- Estate Tax
- Inheritance of Gift Tax

2012 LAS VEGAS PERSPECTIVE

























## **New and Expanded Companies** Selected Nevada Development Authority (NDA) Wins STRANGFORD Association for Manufacturing Excellence ARMOURCOAT\* ROBERTS CLINICAL PATHOLOGY H.P. White Laboratory, Inc. Amica The Mike Ferry Organization ERITHOSICS **Microsoft** ST/A CKTIGHT **₩**Vitacost® PRI GLEC