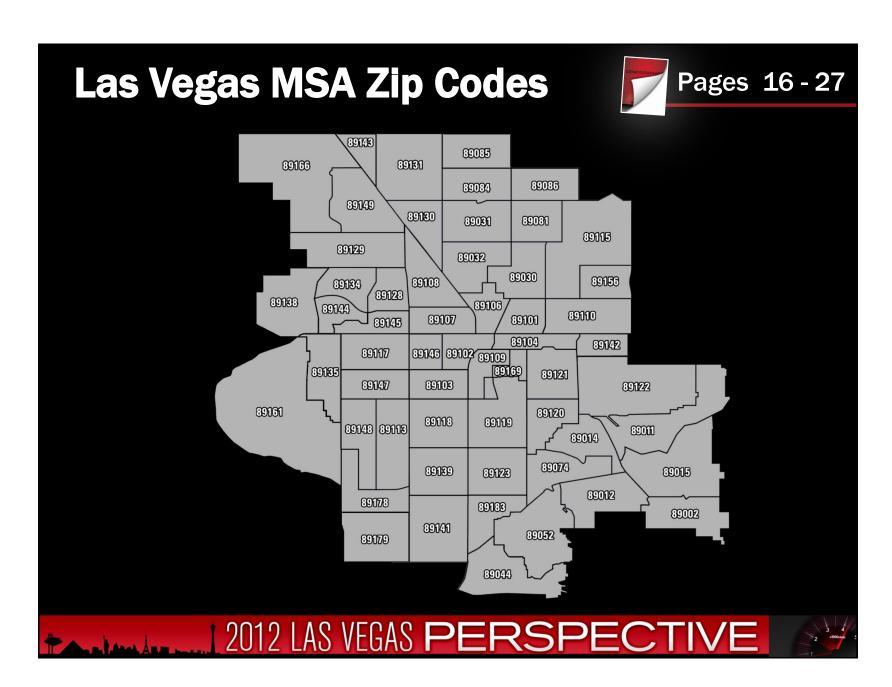

March 22, 2012

## **March hailstone** confirmed as largest ever in Hawaii

The National Weather Service confirmed record-sized hail on Oahu, at 4 1/4 inches during a March 9th storm.



2012 LAS VEGAS PERSPECTIVE











































## In Nevada There is No...





- Corporate Income Tax
- Admissions Tax
- Personal Income Tax
- Unitary Tax
- Franchise Tax on Income
- Estate Tax
- Inheritance of Gift Tax

2012 LAS VEGAS PERSPECTIVE

























## **New and Expanded Companies** Selected Nevada Development Authority (NDA) Wins STRANGFORD Association for Manufacturing Excellence ARMOURCOAT\* ROBERTS CLINICAL PATHOLOGY H.P. White Laboratory, Inc. Amica The Mike Ferry Organization ERITHOSICS **Microsoft** ST/A CKTIG