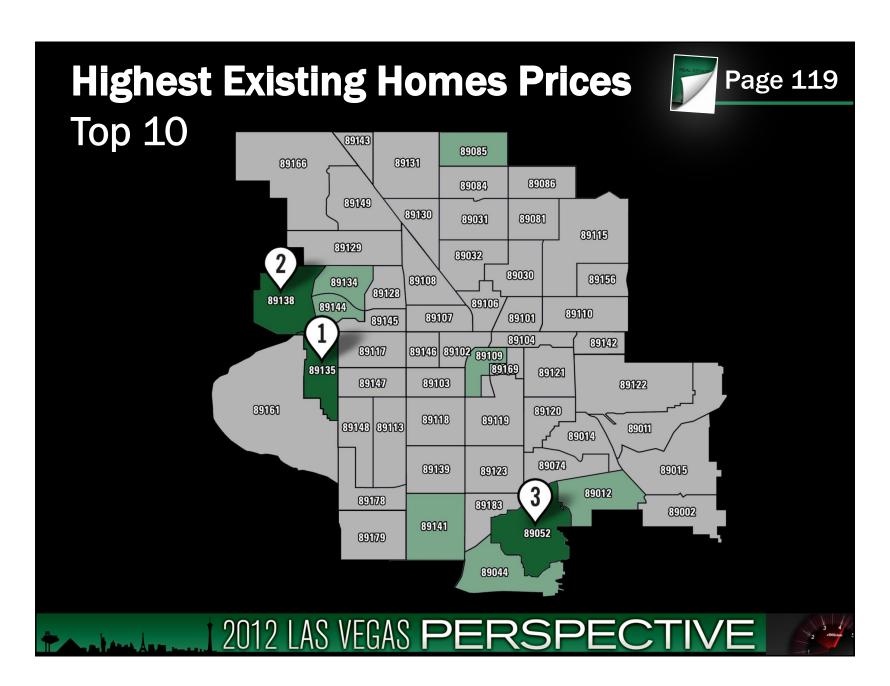

ons Tax
- Personal Income Tax
- Unitary Tax
- Franchise Tax on Income
- Estate Tax
- Inheritance of Gift Tax

2012 LAS VEGAS PERSPECTIVE

























## **New and Expanded Companies** Selected Nevada Development Authority (NDA) Wins STRANGFORD Association for Manufacturing Excellence ARMOURCOAT\* ROBERTS CLINICAL PATHOLOGY H.P. White Laboratory, Inc. Amica The Mike Ferry Organization ERITHOSICS **Microsoft** ST/A CKTIGHT **₩**Vitacost® PRI GLECTRIC VEHICLES CHS GROUP LLC. luminosity ED MMED HEALTH College Loan pediped® TITAN METALS ausra COSCO Fire Protection Ne Stem BankServ. TABLE CORCIELL magination at work SUMMA KINETICS cricket **LAR** Beltech **ECOWALL W**Webgistix Innovative. CertainTeed EXOTICS RACINGS DIGITAL INSTINCT

















































































## Clark County Taxable Retail Sales



| Major Categories                         | CY 2011       | % of Total   |
|------------------------------------------|---------------|--------------|
| Food Services and Drinking Places        | \$7.6 Billion | 25.1%        |
| Clothing and Clothing Accessories Stores | \$3.2 Billion | 10.7%        |
| Motor Vehicle and Parts Dealers          | \$2.8 Billion | 9.2%         |
| General Merchandise Stores               | \$2.7 Billion | 9.0%         |
| Merchant Wholesalers, Durable Goods      | \$1.4 Billion | 4.7%         |
| Electronics and Appliance Stores         | \$1.1 Billion | 3.7%         |
| Food and Beverage Stores                 | \$1.0 Billion | 3.5%<br>TIVE |



















## **Direct Economic Output