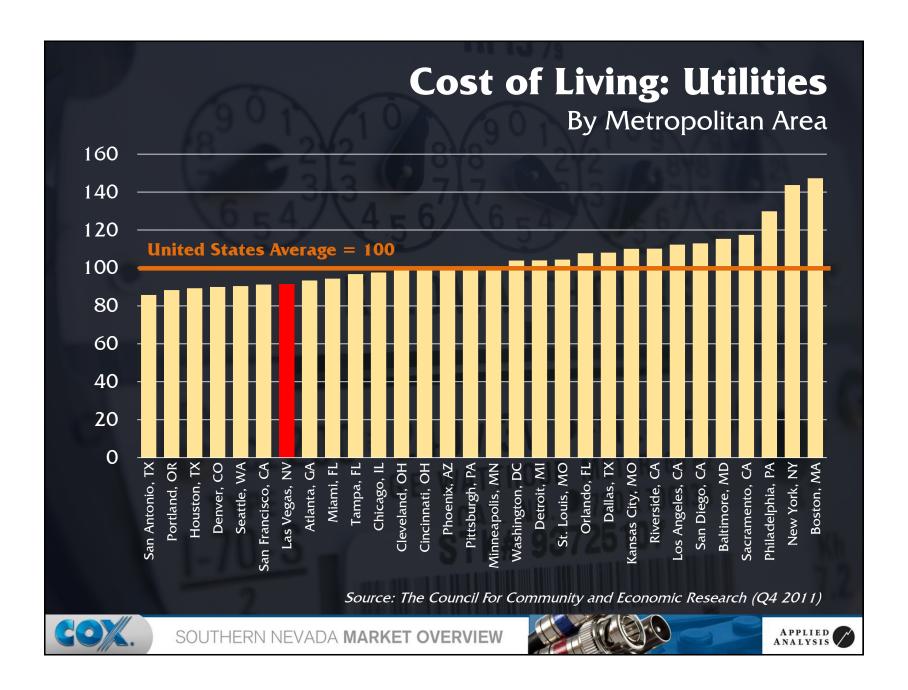

|
| 8)  | New York   | 1,846                | 3.1%       |
| 9)  | Colorado   | 1,826                | 3.1%       |
| 10) | Hawaii     | 1,549                | 2.6%       |
| 11) | Michigan   | 1,416                | 2.4%       |
| 12) | Ohio       | 1,208                | 2.0%       |
| 13) | Oregon     | 1,147                | 1.9%       |
| 14) | Georgia    | 916                  | 1.5%       |
|     | Other      | 14,339               | 24.2%      |
|     | Total      | 59,234               | 100.0%     |
|     |            |                      |            |

Source: Nevada Department of Motor Vehicles (2011)



SOUTHERN NEVADA MARKET OVERVIEW



































































































































































































## SOUTHERN NEVADA MARKET OVERVIEW