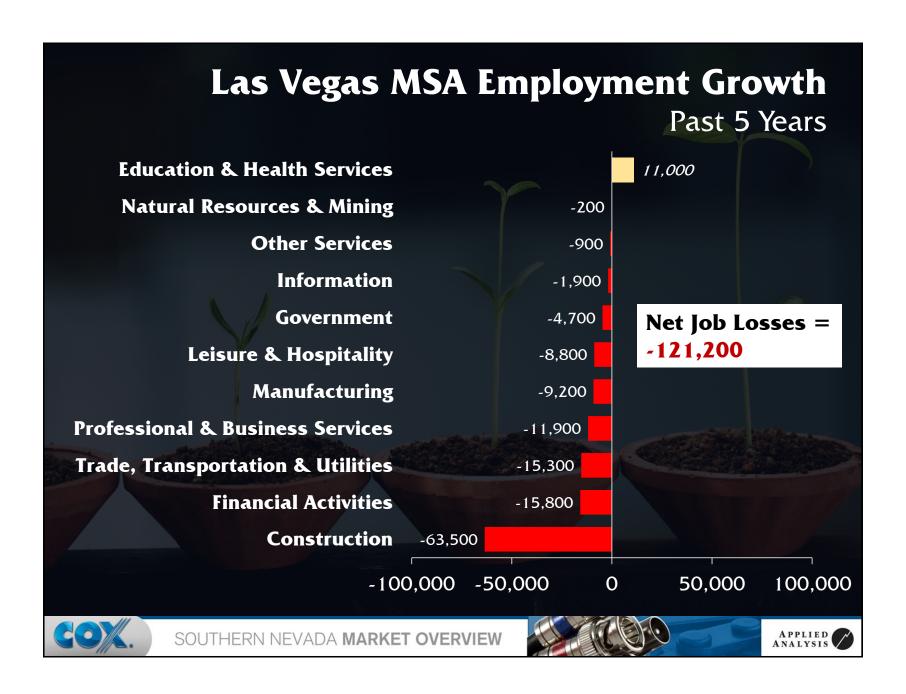

| 2,066                | 3.5%       |
| 8)  | New York   | 1,846                | 3.1%       |
| 9)  | Colorado   | 1,826                | 3.1%       |
| 10) | Hawaii     | 1,549                | 2.6%       |
| 11) | Michigan   | 1,416                | 2.4%       |
| 12) | Ohio       | 1,208                | 2.0%       |
| 13) | Oregon     | 1,147                | 1.9%       |
| 14) | Georgia    | 916                  | 1.5%       |
|     | Other      | 14,339               | 24.2%      |
|     | Total      | 59,234               | 100.0%     |
|     |            |                      |            |

Source: Nevada Department of Motor Vehicles (2011)



SOUTHERN NEVADA MARKET OVERVIEW



































































































































































































## SOUTHERN NEVADA MARKET OVERVIEW