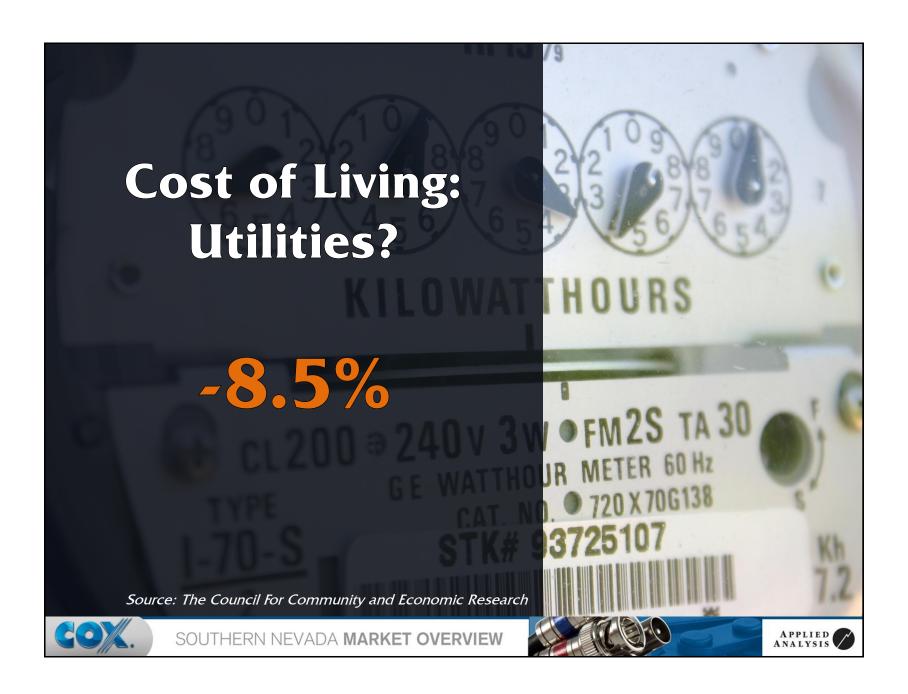

|
| 8)  | New York   | 1,846                | 3.1%       |
| 9)  | Colorado   | 1,826                | 3.1%       |
| 10) | Hawaii     | 1,549                | 2.6%       |
| 11) | Michigan   | 1,416                | 2.4%       |
| 12) | Ohio       | 1,208                | 2.0%       |
| 13) | Oregon     | 1,147                | 1.9%       |
| 14) | Georgia    | 916                  | 1.5%       |
|     | Other      | 14,339               | 24.2%      |
|     | Total      | 59,234               | 100.0%     |
|     |            |                      |            |

Source: Nevada Department of Motor Vehicles (2011)



SOUTHERN NEVADA MARKET OVERVIEW



































































































































































































## SOUTHERN NEVADA MARKET OVERVIEW