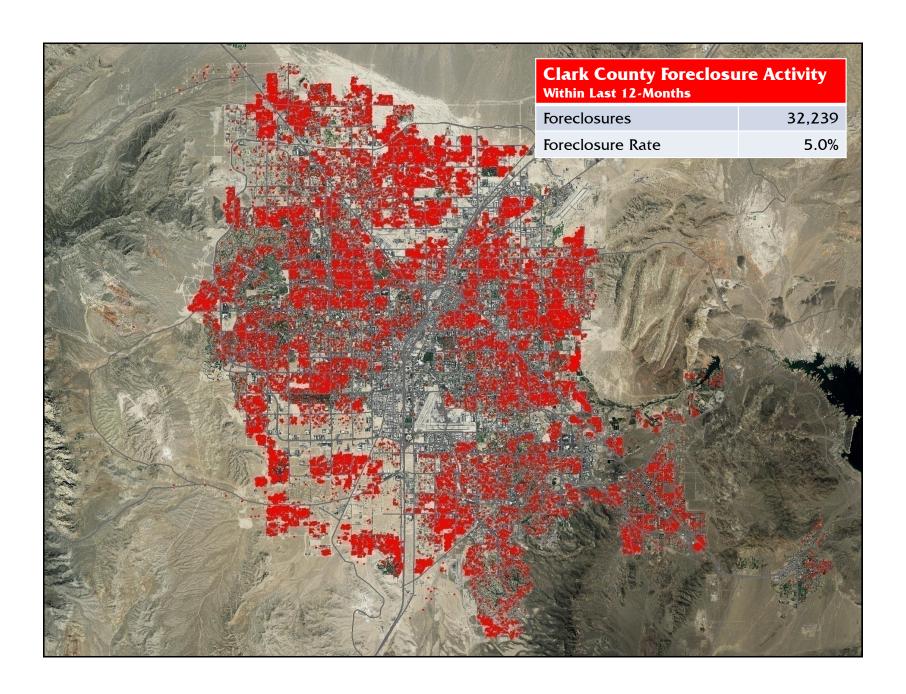

3.1%       |
| 9)  | Colorado   | 1,826                | 3.1%       |
| 10) | Hawaii     | 1,549                | 2.6%       |
| 11) | Michigan   | 1,416                | 2.4%       |
| 12) | Ohio       | 1,208                | 2.0%       |
| 13) | Oregon     | 1,147                | 1.9%       |
| 14) | Georgia    | 916                  | 1.5%       |
|     | Other      | 14,339               | 24.2%      |
|     | Total      | 59,234               | 100.0%     |
|     |            |                      |            |

Source: Nevada Department of Motor Vehicles (2011)



SOUTHERN NEVADA MARKET OVERVIEW



































































































































































































## SOUTHERN NEVADA MARKET OVERVIEW