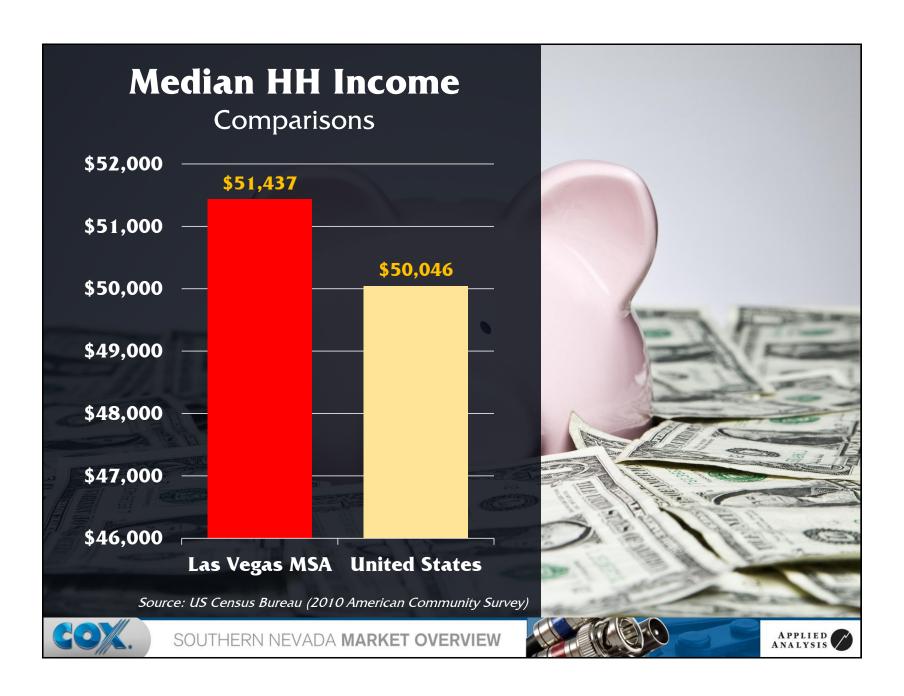

| 3.6%       |
| 7)  | Illinois   | 2,066                | 3.5%       |
| 8)  | New York   | 1,846                | 3.1%       |
| 9)  | Colorado   | 1,826                | 3.1%       |
| 10) | Hawaii     | 1,549                | 2.6%       |
| 11) | Michigan   | 1,416                | 2.4%       |
| 12) | Ohio       | 1,208                | 2.0%       |
| 13) | Oregon     | 1,147                | 1.9%       |
| 14) | Georgia    | 916                  | 1.5%       |
|     | Other      | 14,339               | 24.2%      |
|     | Total      | 59,234               | 100.0%     |
|     |            |                      |            |

Source: Nevada Department of Motor Vehicles (2011)



SOUTHERN NEVADA MARKET OVERVIEW



































































































































































































## SOUTHERN NEVADA MARKET OVERVIEW