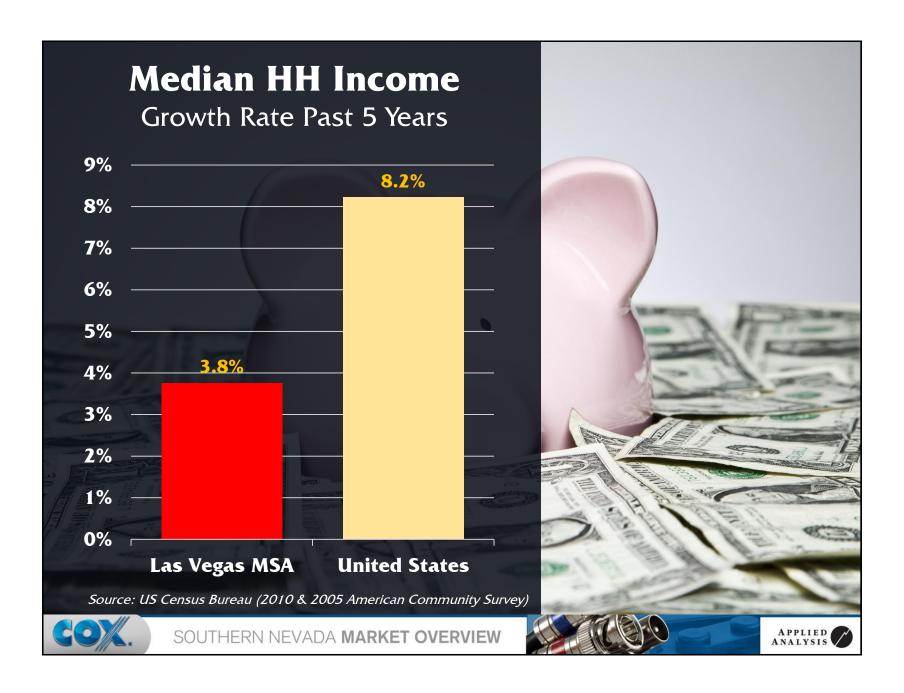

| 3.6%       |
| 7)  | Illinois   | 2,066                | 3.5%       |
| 8)  | New York   | 1,846                | 3.1%       |
| 9)  | Colorado   | 1,826                | 3.1%       |
| 10) | Hawaii     | 1,549                | 2.6%       |
| 11) | Michigan   | 1,416                | 2.4%       |
| 12) | Ohio       | 1,208                | 2.0%       |
| 13) | Oregon     | 1,147                | 1.9%       |
| 14) | Georgia    | 916                  | 1.5%       |
|     | Other      | 14,339               | 24.2%      |
|     | Total      | 59,234               | 100.0%     |
|     |            |                      |            |

Source: Nevada Department of Motor Vehicles (2011)



SOUTHERN NEVADA MARKET OVERVIEW



































































































































































































## SOUTHERN NEVADA MARKET OVERVIEW