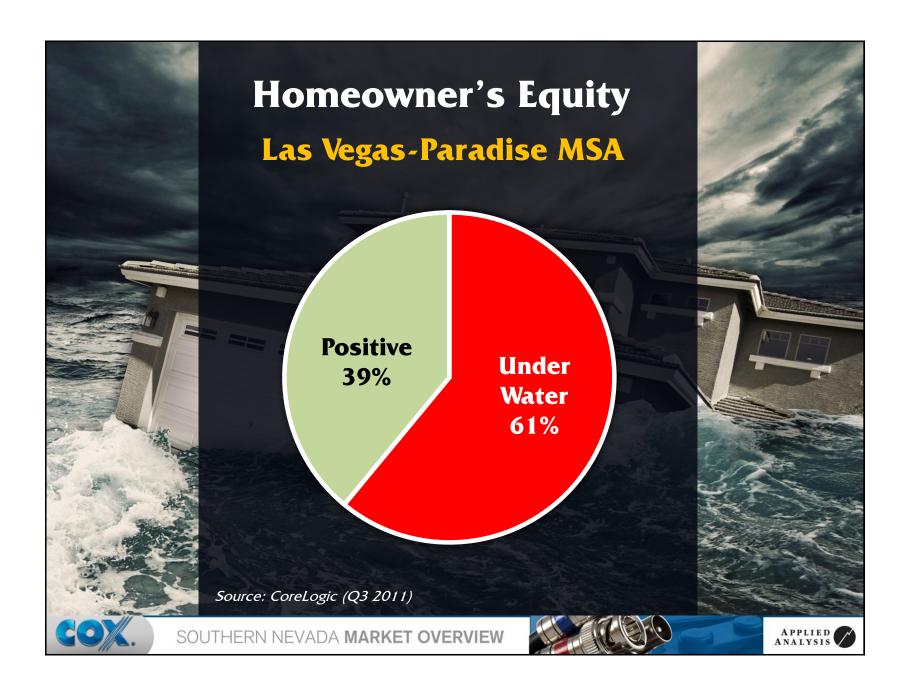

| 3.1%       |
| 9)  | Colorado   | 1,826                | 3.1%       |
| 10) | Hawaii     | 1,549                | 2.6%       |
| 11) | Michigan   | 1,416                | 2.4%       |
| 12) | Ohio       | 1,208                | 2.0%       |
| 13) | Oregon     | 1,147                | 1.9%       |
| 14) | Georgia    | 916                  | 1.5%       |
|     | Other      | 14,339               | 24.2%      |
|     | Total      | 59,234               | 100.0%     |
|     |            |                      |            |

Source: Nevada Department of Motor Vehicles (2011)



SOUTHERN NEVADA MARKET OVERVIEW



































































































































































































## SOUTHERN NEVADA MARKET OVERVIEW