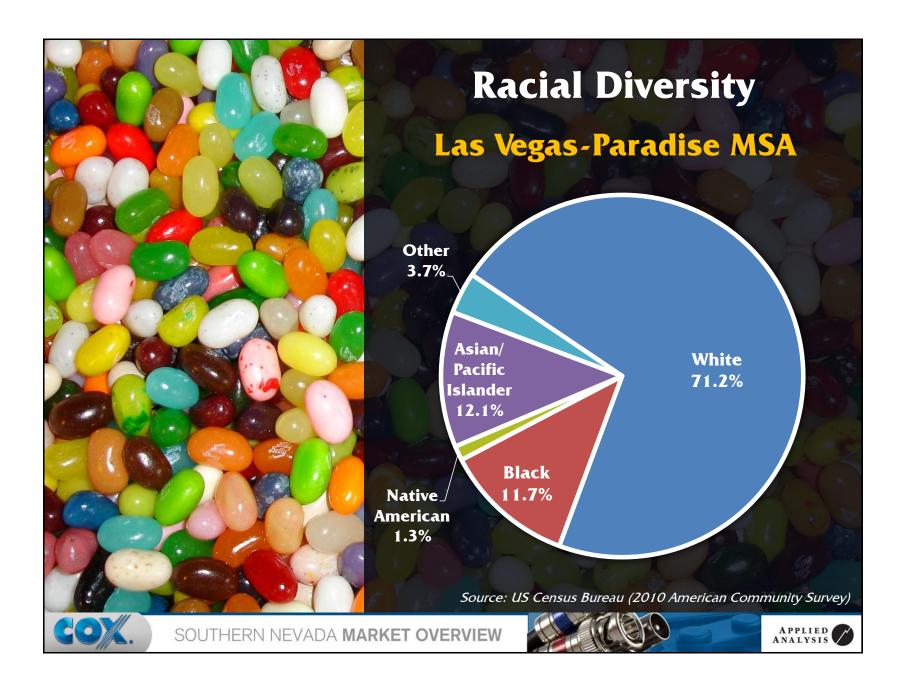

| 3.6%       |
| 7)  | Illinois   | 2,066                | 3.5%       |
| 8)  | New York   | 1,846                | 3.1%       |
| 9)  | Colorado   | 1,826                | 3.1%       |
| 10) | Hawaii     | 1,549                | 2.6%       |
| 11) | Michigan   | 1,416                | 2.4%       |
| 12) | Ohio       | 1,208                | 2.0%       |
| 13) | Oregon     | 1,147                | 1.9%       |
| 14) | Georgia    | 916                  | 1.5%       |
|     | Other      | 14,339               | 24.2%      |
|     | Total      | 59,234               | 100.0%     |
|     |            |                      |            |

Source: Nevada Department of Motor Vehicles (2011)



SOUTHERN NEVADA MARKET OVERVIEW



































































































































































































## SOUTHERN NEVADA MARKET OVERVIEW