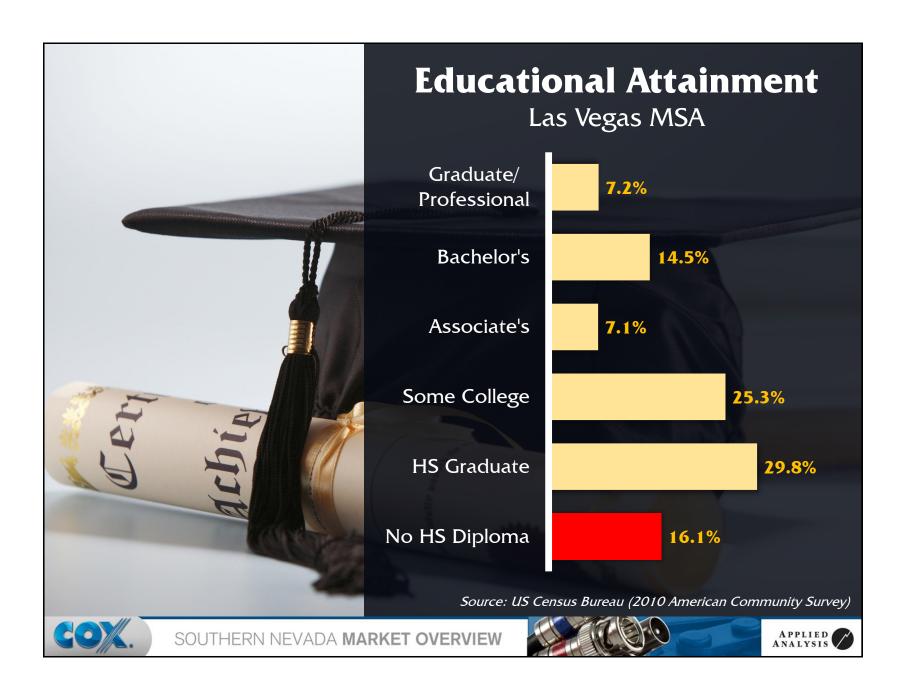

| 7)  | Illinois   | 2,066                | 3.5%       |
| 8)  | New York   | 1,846                | 3.1%       |
| 9)  | Colorado   | 1,826                | 3.1%       |
| 10) | Hawaii     | 1,549                | 2.6%       |
| 11) | Michigan   | 1,416                | 2.4%       |
| 12) | Ohio       | 1,208                | 2.0%       |
| 13) | Oregon     | 1,147                | 1.9%       |
| 14) | Georgia    | 916                  | 1.5%       |
|     | Other      | 14,339               | 24.2%      |
|     | Total      | 59,234               | 100.0%     |
|     |            |                      |            |

Source: Nevada Department of Motor Vehicles (2011)



SOUTHERN NEVADA MARKET OVERVIEW



































































































































































































## SOUTHERN NEVADA MARKET OVERVIEW