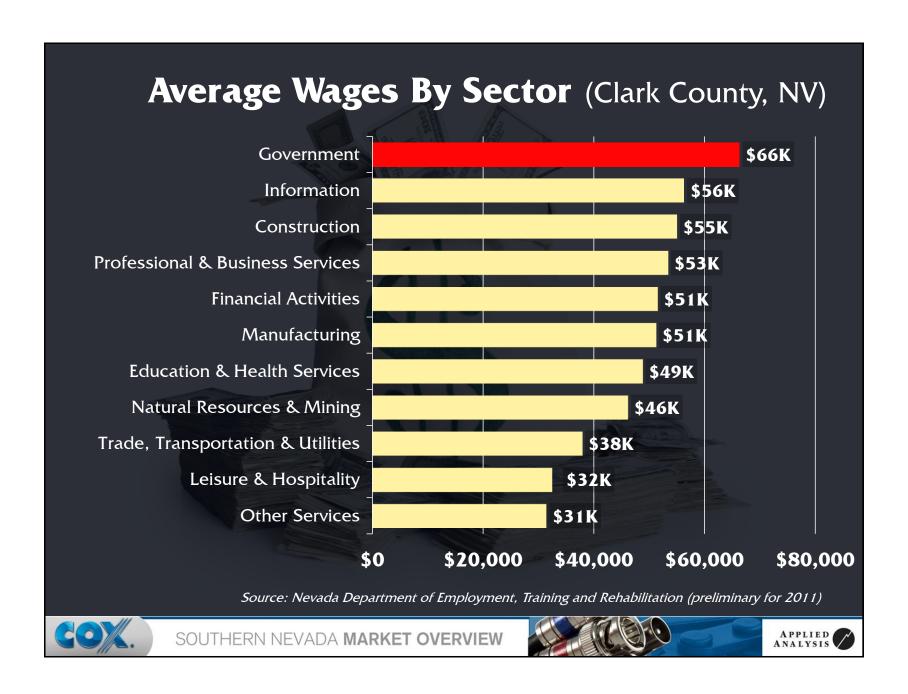

| 3.5%       |
| 8)  | New York   | 1,846                | 3.1%       |
| 9)  | Colorado   | 1,826                | 3.1%       |
| 10) | Hawaii     | 1,549                | 2.6%       |
| 11) | Michigan   | 1,416                | 2.4%       |
| 12) | Ohio       | 1,208                | 2.0%       |
| 13) | Oregon     | 1,147                | 1.9%       |
| 14) | Georgia    | 916                  | 1.5%       |
|     | Other      | 14,339               | 24.2%      |
|     | Total      | 59,234               | 100.0%     |
|     |            |                      |            |

Source: Nevada Department of Motor Vehicles (2011)



SOUTHERN NEVADA MARKET OVERVIEW



































































































































































































## SOUTHERN NEVADA MARKET OVERVIEW