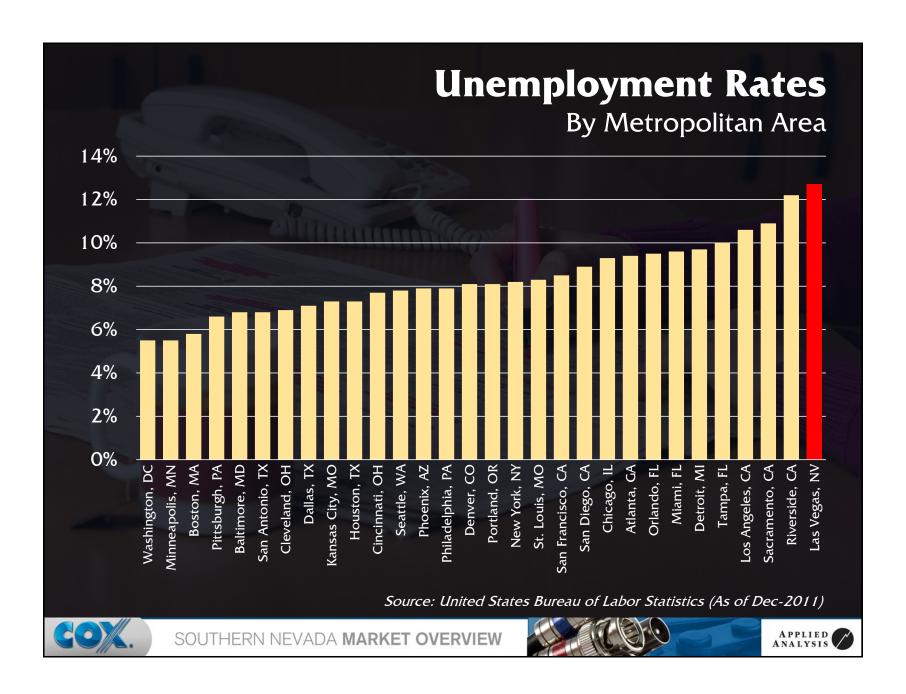

| Illinois   | 2,066                | 3.5%       |
| 8)  | New York   | 1,846                | 3.1%       |
| 9)  | Colorado   | 1,826                | 3.1%       |
| 10) | Hawaii     | 1,549                | 2.6%       |
| 11) | Michigan   | 1,416                | 2.4%       |
| 12) | Ohio       | 1,208                | 2.0%       |
| 13) | Oregon     | 1,147                | 1.9%       |
| 14) | Georgia    | 916                  | 1.5%       |
|     | Other      | 14,339               | 24.2%      |
|     | Total      | 59,234               | 100.0%     |
|     |            |                      |            |

Source: Nevada Department of Motor Vehicles (2011)



SOUTHERN NEVADA MARKET OVERVIEW



































































































































































































## SOUTHERN NEVADA MARKET OVERVIEW