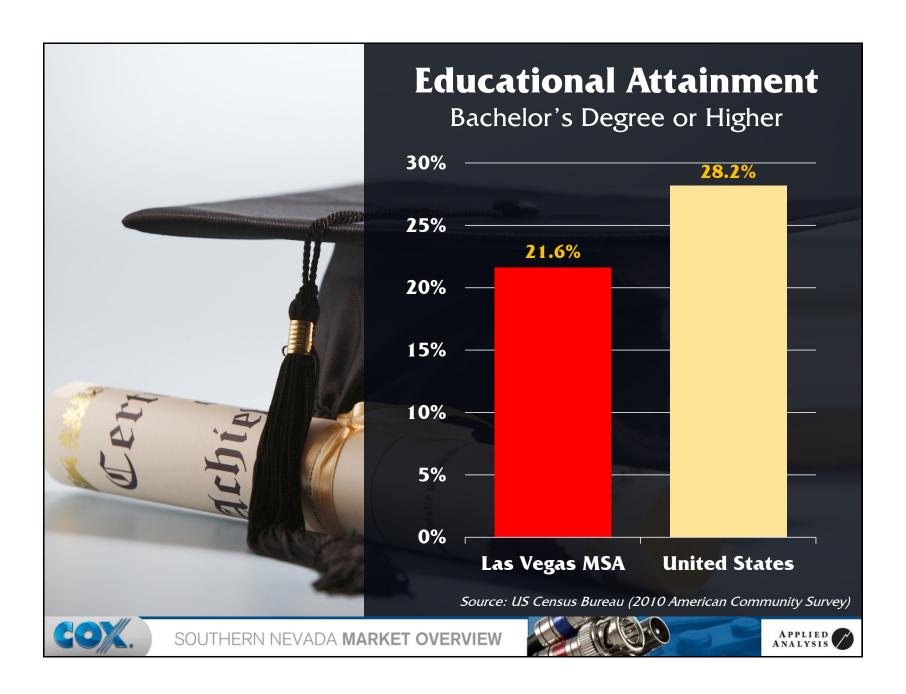

|
| 7)  | Illinois   | 2,066                | 3.5%       |
| 8)  | New York   | 1,846                | 3.1%       |
| 9)  | Colorado   | 1,826                | 3.1%       |
| 10) | Hawaii     | 1,549                | 2.6%       |
| 11) | Michigan   | 1,416                | 2.4%       |
| 12) | Ohio       | 1,208                | 2.0%       |
| 13) | Oregon     | 1,147                | 1.9%       |
| 14) | Georgia    | 916                  | 1.5%       |
|     | Other      | 14,339               | 24.2%      |
|     | Total      | 59,234               | 100.0%     |
|     |            |                      |            |

Source: Nevada Department of Motor Vehicles (2011)



SOUTHERN NEVADA MARKET OVERVIEW



































































































































































































## SOUTHERN NEVADA MARKET OVERVIEW