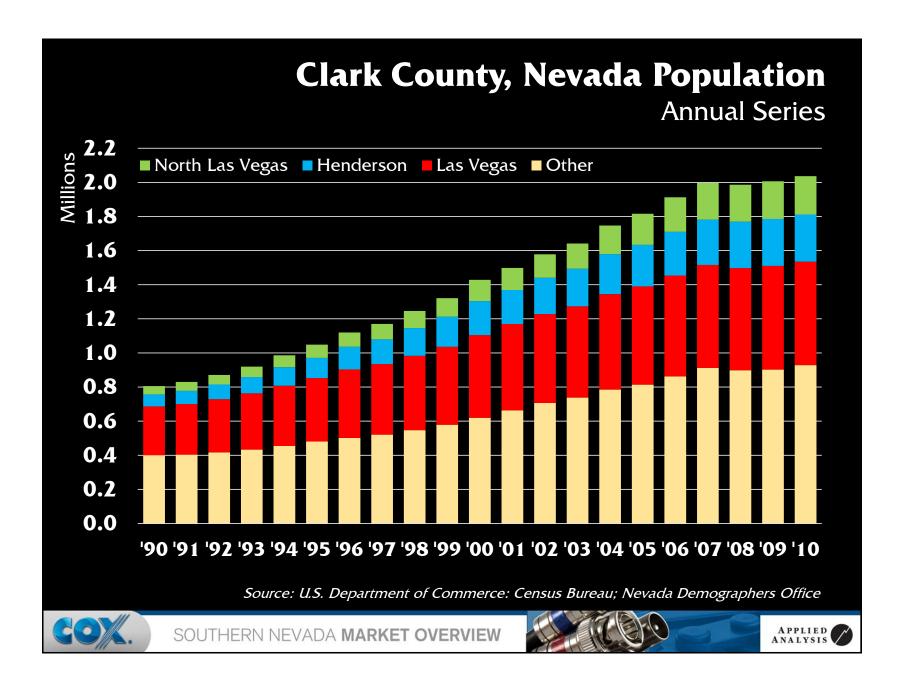

| 3.8%       |
| 6)  | Washington | 2,124                | 3.6%       |
| 7)  | Illinois   | 2,066                | 3.5%       |
| 8)  | New York   | 1,846                | 3.1%       |
| 9)  | Colorado   | 1,826                | 3.1%       |
| 10) | Hawaii     | 1,549                | 2.6%       |
| 11) | Michigan   | 1,416                | 2.4%       |
| 12) | Ohio       | 1,208                | 2.0%       |
| 13) | Oregon     | 1,147                | 1.9%       |
| 14) | Georgia    | 916                  | 1.5%       |
|     | Other      | 14,339               | 24.2%      |
|     | Total      | 59,234               | 100.0%     |
|     |            |                      |            |

Source: Nevada Department of Motor Vehicles (2011)



SOUTHERN NEVADA MARKET OVERVIEW



































































































































































































## SOUTHERN NEVADA MARKET OVERVIEW