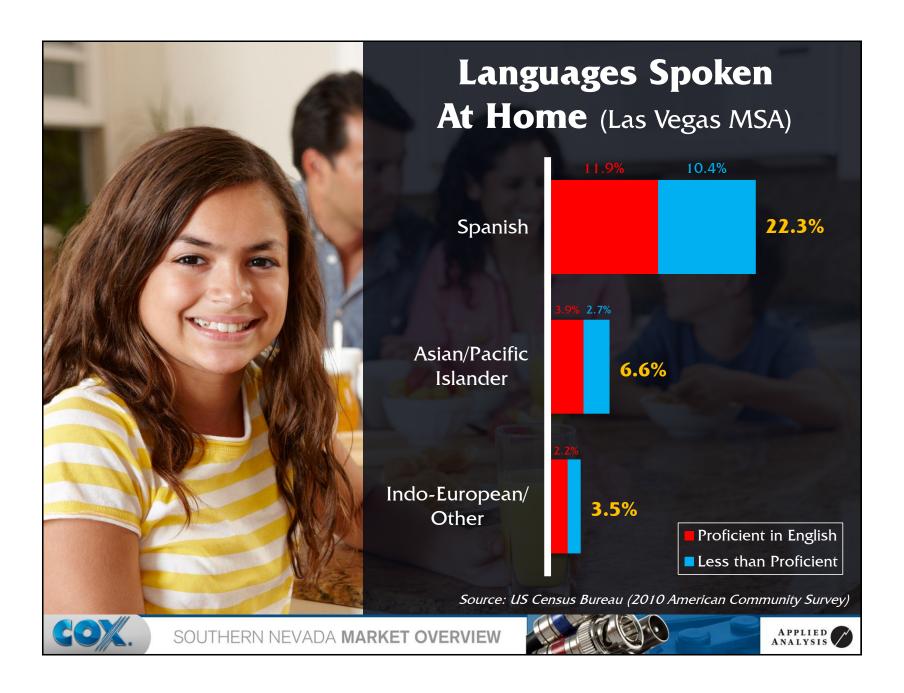

| 2,124                | 3.6%       |
| 7)  | Illinois   | 2,066                | 3.5%       |
| 8)  | New York   | 1,846                | 3.1%       |
| 9)  | Colorado   | 1,826                | 3.1%       |
| 10) | Hawaii     | 1,549                | 2.6%       |
| 11) | Michigan   | 1,416                | 2.4%       |
| 12) | Ohio       | 1,208                | 2.0%       |
| 13) | Oregon     | 1,147                | 1.9%       |
| 14) | Georgia    | 916                  | 1.5%       |
|     | Other      | 14,339               | 24.2%      |
|     | Total      | 59,234               | 100.0%     |
|     |            |                      |            |

Source: Nevada Department of Motor Vehicles (2011)



SOUTHERN NEVADA MARKET OVERVIEW



































































































































































































## SOUTHERN NEVADA MARKET OVERVIEW