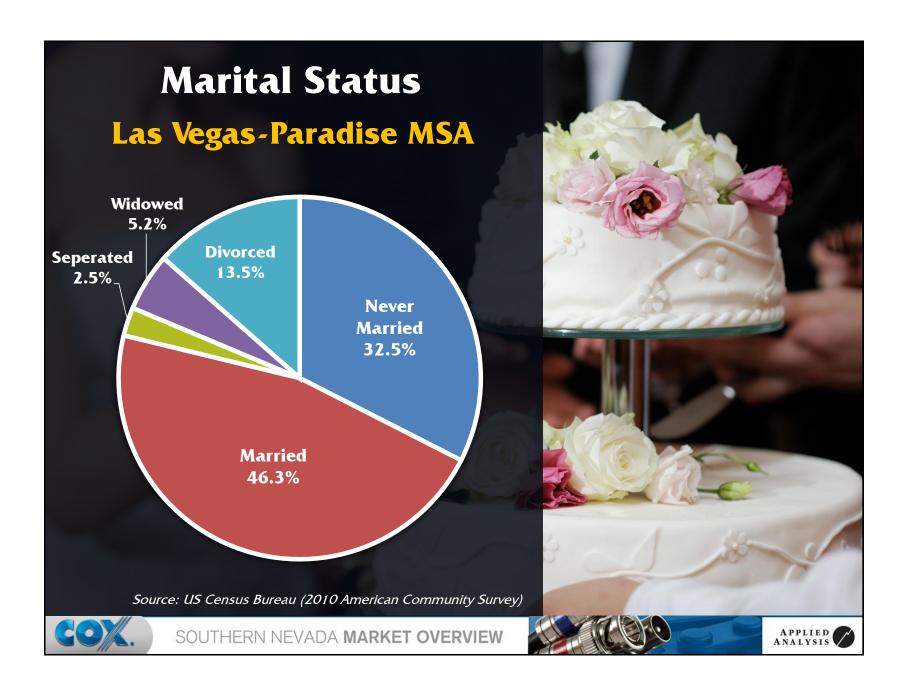

24                | 3.6%       |
| 7)  | Illinois   | 2,066                | 3.5%       |
| 8)  | New York   | 1,846                | 3.1%       |
| 9)  | Colorado   | 1,826                | 3.1%       |
| 10) | Hawaii     | 1,549                | 2.6%       |
| 11) | Michigan   | 1,416                | 2.4%       |
| 12) | Ohio       | 1,208                | 2.0%       |
| 13) | Oregon     | 1,147                | 1.9%       |
| 14) | Georgia    | 916                  | 1.5%       |
|     | Other      | 14,339               | 24.2%      |
|     | Total      | 59,234               | 100.0%     |
|     |            |                      |            |

Source: Nevada Department of Motor Vehicles (2011)



SOUTHERN NEVADA MARKET OVERVIEW



































































































































































































## SOUTHERN NEVADA MARKET OVERVIEW