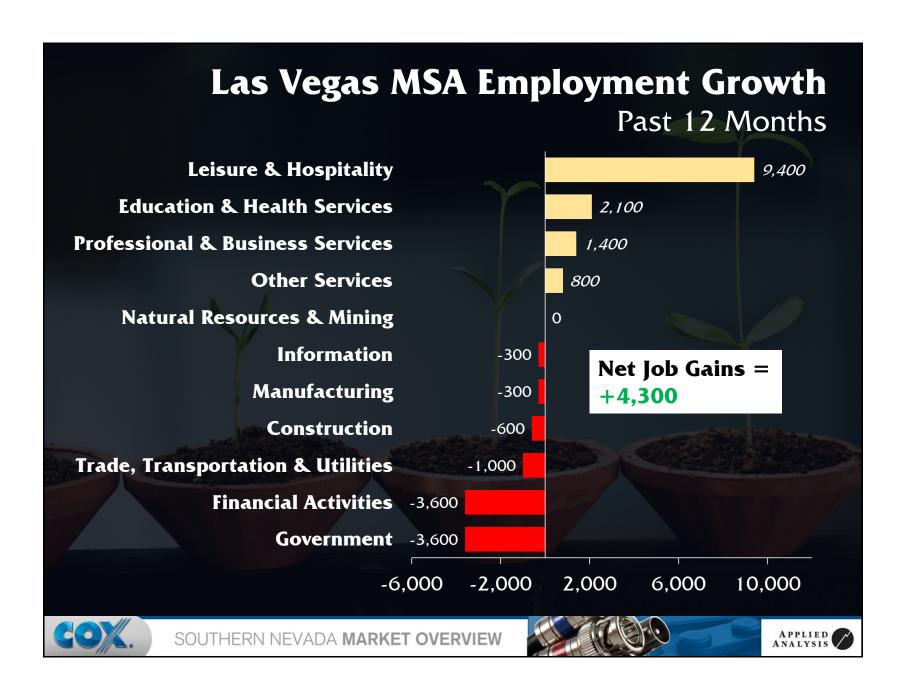

ois   | 2,066                | 3.5%       |
| 8)  | New York   | 1,846                | 3.1%       |
| 9)  | Colorado   | 1,826                | 3.1%       |
| 10) | Hawaii     | 1,549                | 2.6%       |
| 11) | Michigan   | 1,416                | 2.4%       |
| 12) | Ohio       | 1,208                | 2.0%       |
| 13) | Oregon     | 1,147                | 1.9%       |
| 14) | Georgia    | 916                  | 1.5%       |
|     | Other      | 14,339               | 24.2%      |
|     | Total      | 59,234               | 100.0%     |
|     |            |                      |            |

Source: Nevada Department of Motor Vehicles (2011)



SOUTHERN NEVADA MARKET OVERVIEW



































































































































































































## SOUTHERN NEVADA MARKET OVERVIEW