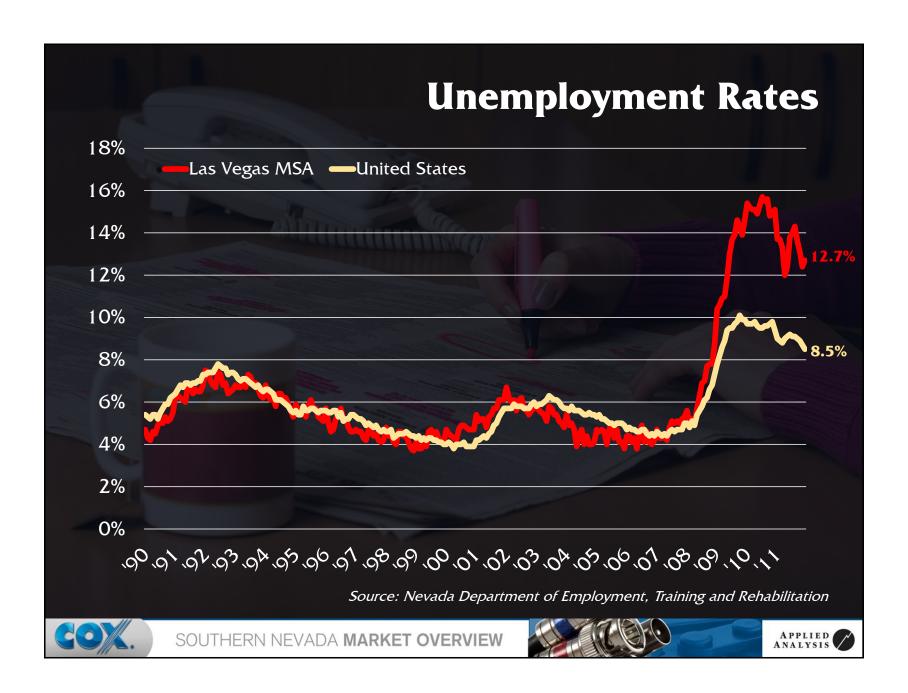

)  | Illinois   | 2,066                | 3.5%       |
| 8)  | New York   | 1,846                | 3.1%       |
| 9)  | Colorado   | 1,826                | 3.1%       |
| 10) | Hawaii     | 1,549                | 2.6%       |
| 11) | Michigan   | 1,416                | 2.4%       |
| 12) | Ohio       | 1,208                | 2.0%       |
| 13) | Oregon     | 1,147                | 1.9%       |
| 14) | Georgia    | 916                  | 1.5%       |
|     | Other      | 14,339               | 24.2%      |
|     | Total      | 59,234               | 100.0%     |
|     |            |                      |            |

Source: Nevada Department of Motor Vehicles (2011)



SOUTHERN NEVADA MARKET OVERVIEW



































































































































































































## SOUTHERN NEVADA MARKET OVERVIEW