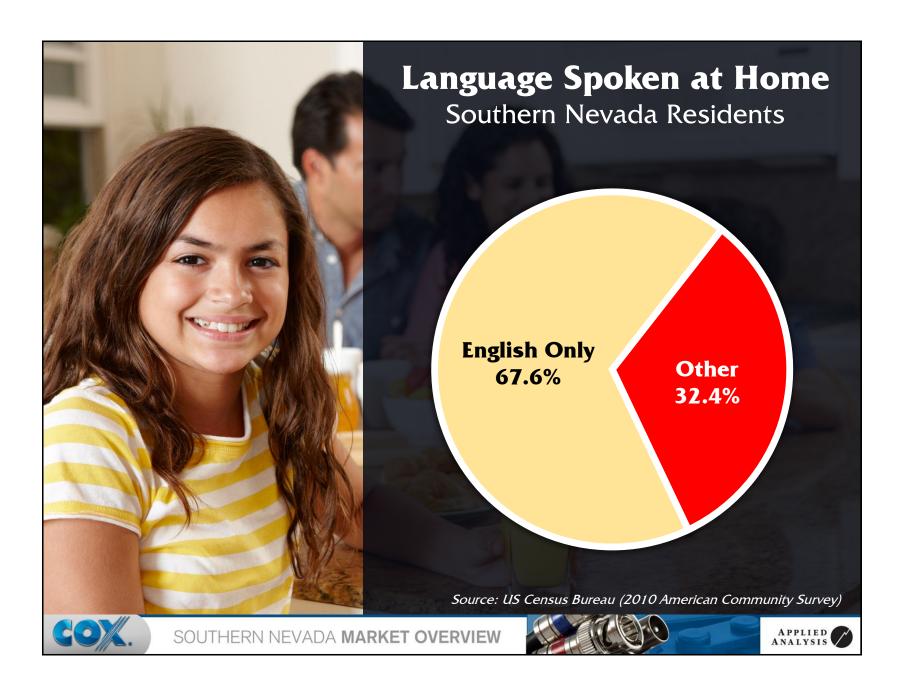

gton | 2,124                | 3.6%       |
| 7)  | Illinois   | 2,066                | 3.5%       |
| 8)  | New York   | 1,846                | 3.1%       |
| 9)  | Colorado   | 1,826                | 3.1%       |
| 10) | Hawaii     | 1,549                | 2.6%       |
| 11) | Michigan   | 1,416                | 2.4%       |
| 12) | Ohio       | 1,208                | 2.0%       |
| 13) | Oregon     | 1,147                | 1.9%       |
| 14) | Georgia    | 916                  | 1.5%       |
|     | Other      | 14,339               | 24.2%      |
|     | Total      | 59,234               | 100.0%     |
|     |            |                      |            |

Source: Nevada Department of Motor Vehicles (2011)



SOUTHERN NEVADA MARKET OVERVIEW



































































































































































































## SOUTHERN NEVADA MARKET OVERVIEW