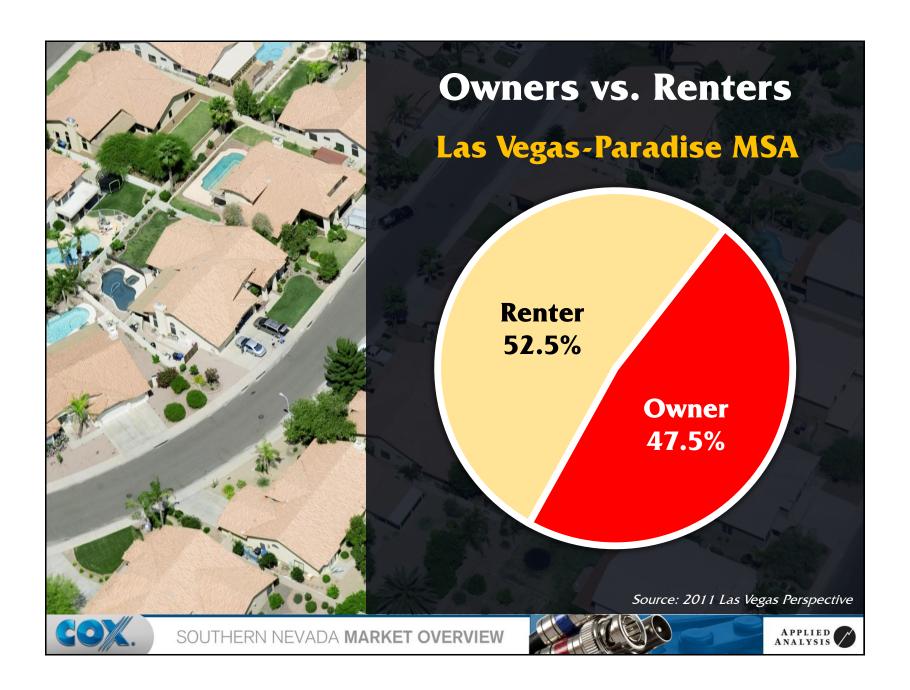

| 1,846                | 3.1%       |
| 9)  | Colorado   | 1,826                | 3.1%       |
| 10) | Hawaii     | 1,549                | 2.6%       |
| 11) | Michigan   | 1,416                | 2.4%       |
| 12) | Ohio       | 1,208                | 2.0%       |
| 13) | Oregon     | 1,147                | 1.9%       |
| 14) | Georgia    | 916                  | 1.5%       |
|     | Other      | 14,339               | 24.2%      |
|     | Total      | 59,234               | 100.0%     |
|     |            |                      |            |

Source: Nevada Department of Motor Vehicles (2011)



SOUTHERN NEVADA MARKET OVERVIEW



































































































































































































## SOUTHERN NEVADA MARKET OVERVIEW