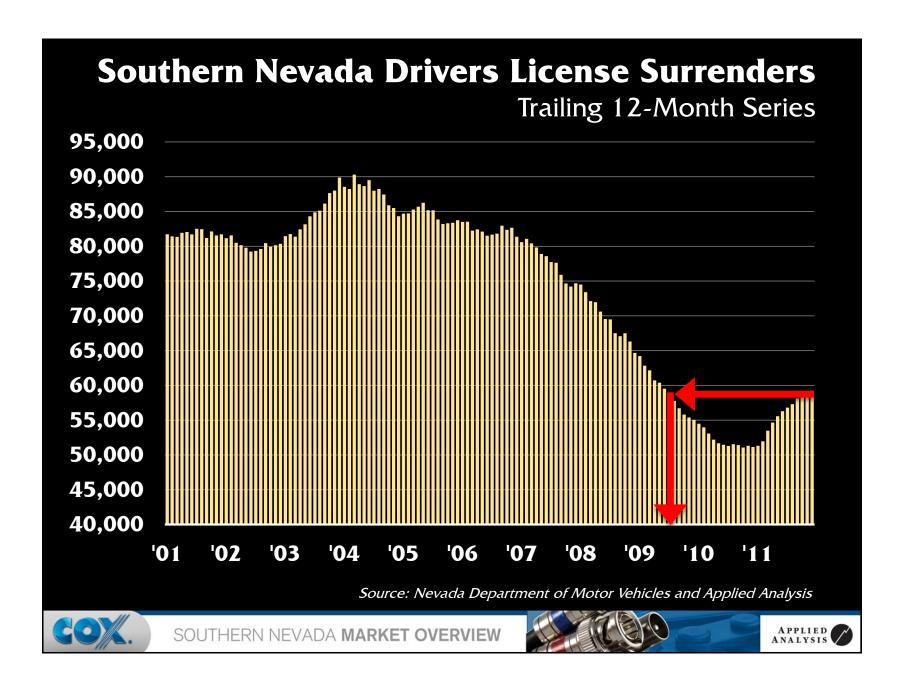

## **Drivers License Surrenders**

| -   | State      | <b>DL Surrenders</b> | % of Total |
|-----|------------|----------------------|------------|
| 1)  | California | 18,605               | 31.4%      |
| 2)  | Arizona    | 3,939                | 6.6%       |
| 3)  | Florida    | 3,144                | 5.3%       |
| 4)  | Texas      | 2,853                | 4.8%       |
| 5)  | Utah       | 2,256                | 3.8%       |
| 6)  | Washington | 2,124                | 3.6%       |
| 7)  | Illinois   | 2,066                | 3.5%       |
| 8)  | New York   | 1,846                | 3.1%       |
| 9)  | Colorado   | 1,826                | 3.1%       |
| 10) | Hawaii     | 1,549                | 2.6%       |
| 11) | Michigan   | 1,416                | 2.4%       |
| 12) | Ohio       | 1,208                | 2.0%       |
| 13) | Oregon     | 1,147                | 1.9%       |
| 14) | Georgia    | 916                  | 1.5%       |
|     | Other      | 14,339               | 24.2%      |
|     | Total      | 59,234               | 100.0%     |
|     |            |                      |            |

Source: Nevada Department of Motor Vehicles (2011)

SOUTHERN NEVADA MARKET OVERVIEW