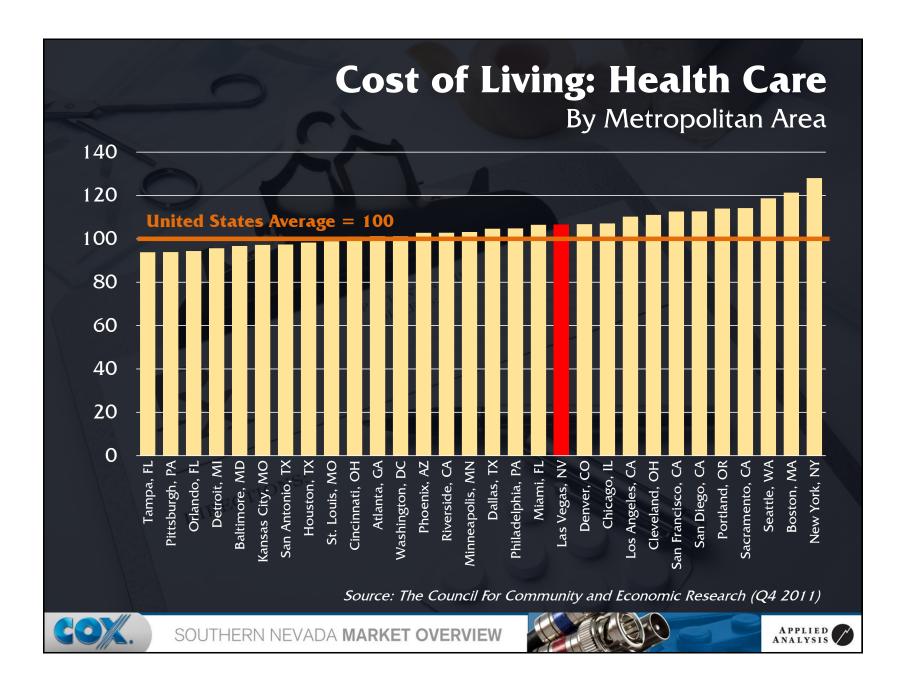

w York   | 1,846                | 3.1%       |
| 9)  | Colorado   | 1,826                | 3.1%       |
| 10) | Hawaii     | 1,549                | 2.6%       |
| 11) | Michigan   | 1,416                | 2.4%       |
| 12) | Ohio       | 1,208                | 2.0%       |
| 13) | Oregon     | 1,147                | 1.9%       |
| 14) | Georgia    | 916                  | 1.5%       |
|     | Other      | 14,339               | 24.2%      |
|     | Total      | 59,234               | 100.0%     |
|     |            |                      |            |

Source: Nevada Department of Motor Vehicles (2011)



SOUTHERN NEVADA MARKET OVERVIEW



































































































































































































## SOUTHERN NEVADA MARKET OVERVIEW