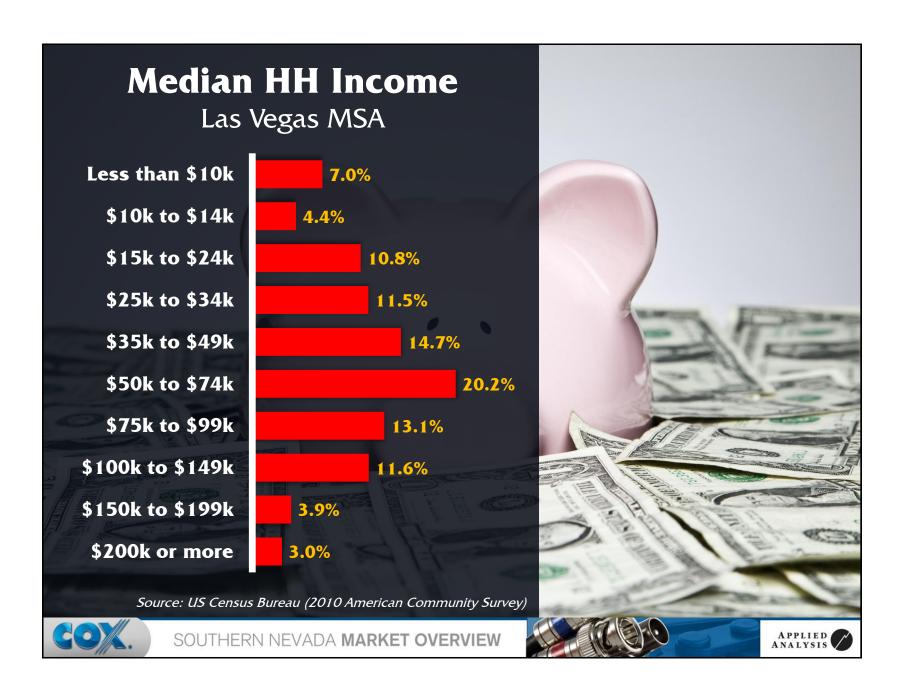

3.6%       |
| 7)  | Illinois   | 2,066                | 3.5%       |
| 8)  | New York   | 1,846                | 3.1%       |
| 9)  | Colorado   | 1,826                | 3.1%       |
| 10) | Hawaii     | 1,549                | 2.6%       |
| 11) | Michigan   | 1,416                | 2.4%       |
| 12) | Ohio       | 1,208                | 2.0%       |
| 13) | Oregon     | 1,147                | 1.9%       |
| 14) | Georgia    | 916                  | 1.5%       |
|     | Other      | 14,339               | 24.2%      |
|     | Total      | 59,234               | 100.0%     |
|     |            |                      |            |

Source: Nevada Department of Motor Vehicles (2011)



SOUTHERN NEVADA MARKET OVERVIEW



































































































































































































## SOUTHERN NEVADA MARKET OVERVIEW