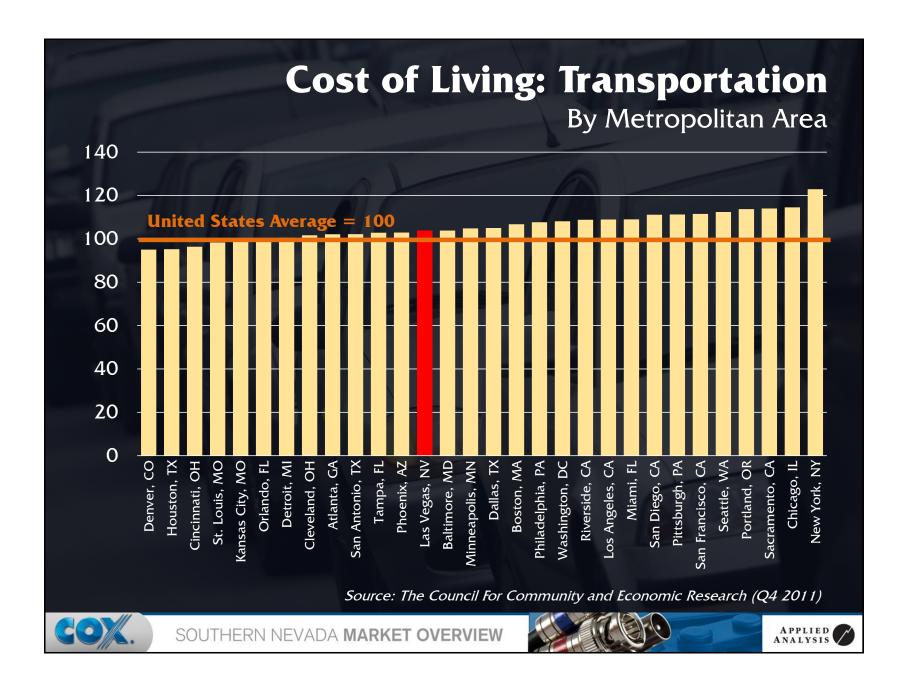

| New York   | 1,846                | 3.1%       |
| 9)  | Colorado   | 1,826                | 3.1%       |
| 10) | Hawaii     | 1,549                | 2.6%       |
| 11) | Michigan   | 1,416                | 2.4%       |
| 12) | Ohio       | 1,208                | 2.0%       |
| 13) | Oregon     | 1,147                | 1.9%       |
| 14) | Georgia    | 916                  | 1.5%       |
|     | Other      | 14,339               | 24.2%      |
|     | Total      | 59,234               | 100.0%     |
|     |            |                      |            |

Source: Nevada Department of Motor Vehicles (2011)



SOUTHERN NEVADA MARKET OVERVIEW



































































































































































































## SOUTHERN NEVADA MARKET OVERVIEW