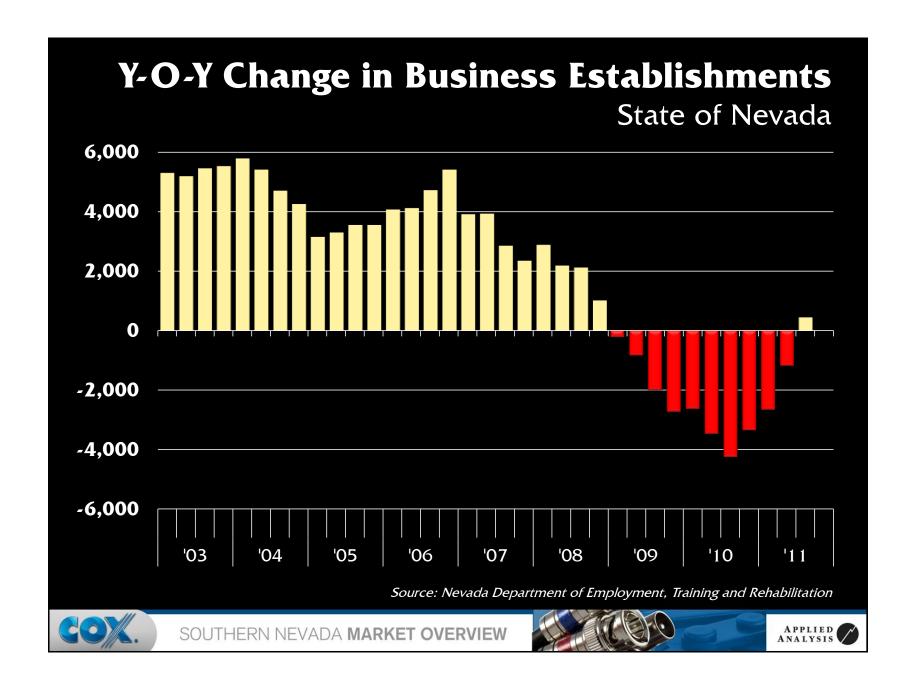

| 3.5%       |
| 8)  | New York   | 1,846                | 3.1%       |
| 9)  | Colorado   | 1,826                | 3.1%       |
| 10) | Hawaii     | 1,549                | 2.6%       |
| 11) | Michigan   | 1,416                | 2.4%       |
| 12) | Ohio       | 1,208                | 2.0%       |
| 13) | Oregon     | 1,147                | 1.9%       |
| 14) | Georgia    | 916                  | 1.5%       |
|     | Other      | 14,339               | 24.2%      |
|     | Total      | 59,234               | 100.0%     |
|     |            |                      |            |

Source: Nevada Department of Motor Vehicles (2011)



SOUTHERN NEVADA MARKET OVERVIEW



































































































































































































## SOUTHERN NEVADA MARKET OVERVIEW