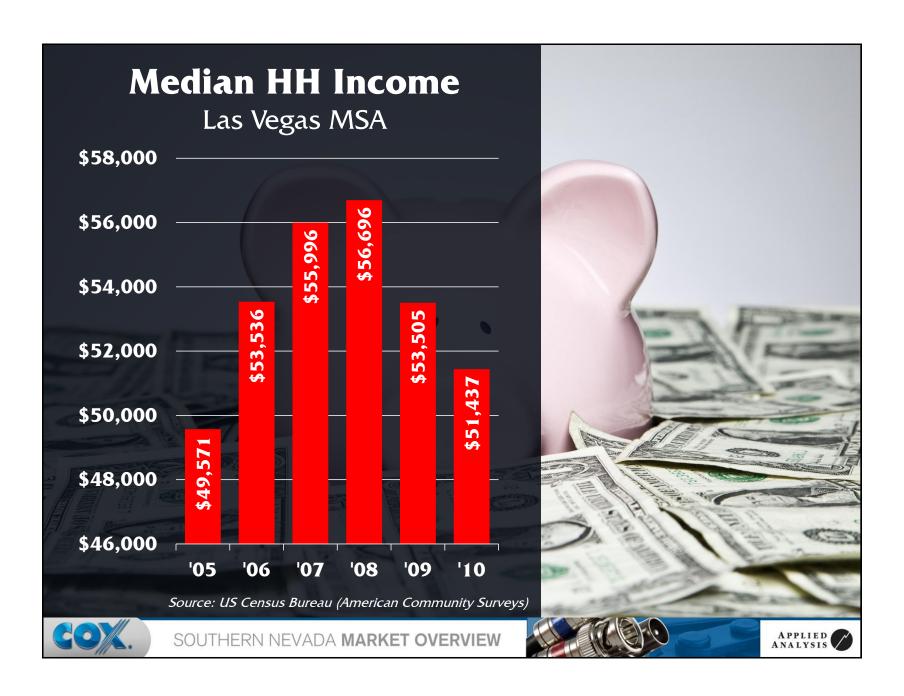

6%       |
| 7)  | Illinois   | 2,066                | 3.5%       |
| 8)  | New York   | 1,846                | 3.1%       |
| 9)  | Colorado   | 1,826                | 3.1%       |
| 10) | Hawaii     | 1,549                | 2.6%       |
| 11) | Michigan   | 1,416                | 2.4%       |
| 12) | Ohio       | 1,208                | 2.0%       |
| 13) | Oregon     | 1,147                | 1.9%       |
| 14) | Georgia    | 916                  | 1.5%       |
|     | Other      | 14,339               | 24.2%      |
|     | Total      | 59,234               | 100.0%     |
|     |            |                      |            |

Source: Nevada Department of Motor Vehicles (2011)



SOUTHERN NEVADA MARKET OVERVIEW



































































































































































































## SOUTHERN NEVADA MARKET OVERVIEW