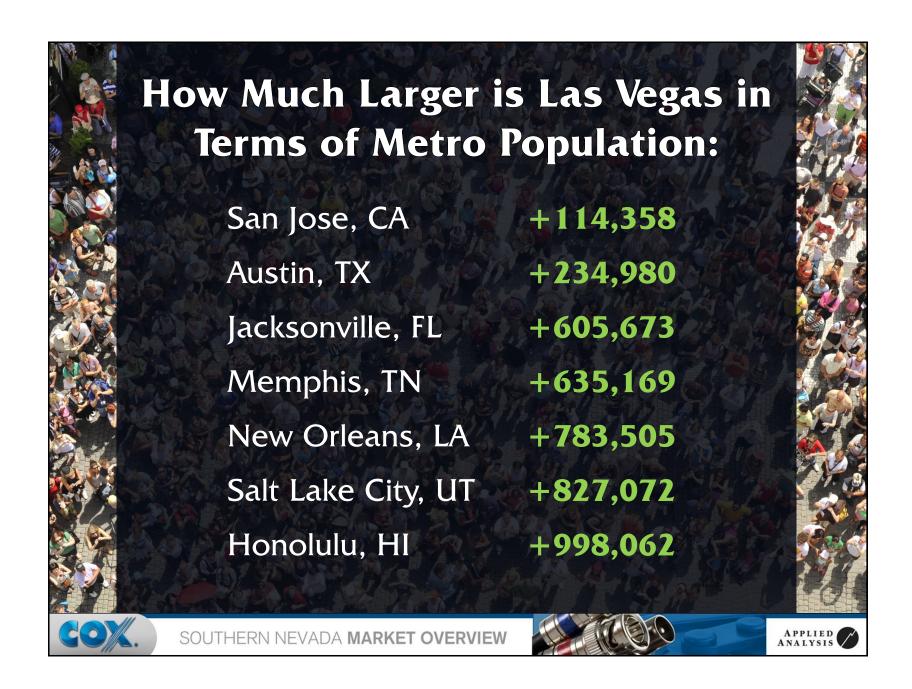

3.8%       |
| 6)  | Washington | 2,124                | 3.6%       |
| 7)  | Illinois   | 2,066                | 3.5%       |
| 8)  | New York   | 1,846                | 3.1%       |
| 9)  | Colorado   | 1,826                | 3.1%       |
| 10) | Hawaii     | 1,549                | 2.6%       |
| 11) | Michigan   | 1,416                | 2.4%       |
| 12) | Ohio       | 1,208                | 2.0%       |
| 13) | Oregon     | 1,147                | 1.9%       |
| 14) | Georgia    | 916                  | 1.5%       |
|     | Other      | 14,339               | 24.2%      |
|     | Total      | 59,234               | 100.0%     |
|     |            |                      |            |

Source: Nevada Department of Motor Vehicles (2011)



SOUTHERN NEVADA MARKET OVERVIEW



































































































































































































## SOUTHERN NEVADA MARKET OVERVIEW