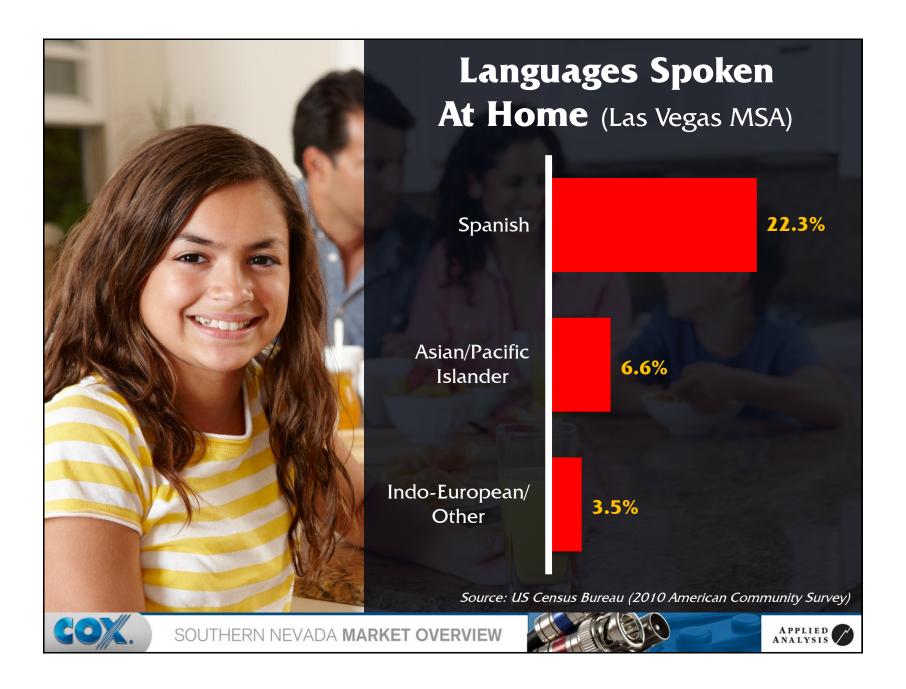

on | 2,124                | 3.6%       |
| 7)  | Illinois   | 2,066                | 3.5%       |
| 8)  | New York   | 1,846                | 3.1%       |
| 9)  | Colorado   | 1,826                | 3.1%       |
| 10) | Hawaii     | 1,549                | 2.6%       |
| 11) | Michigan   | 1,416                | 2.4%       |
| 12) | Ohio       | 1,208                | 2.0%       |
| 13) | Oregon     | 1,147                | 1.9%       |
| 14) | Georgia    | 916                  | 1.5%       |
|     | Other      | 14,339               | 24.2%      |
|     | Total      | 59,234               | 100.0%     |
|     |            |                      |            |

Source: Nevada Department of Motor Vehicles (2011)



SOUTHERN NEVADA MARKET OVERVIEW



































































































































































































## SOUTHERN NEVADA MARKET OVERVIEW