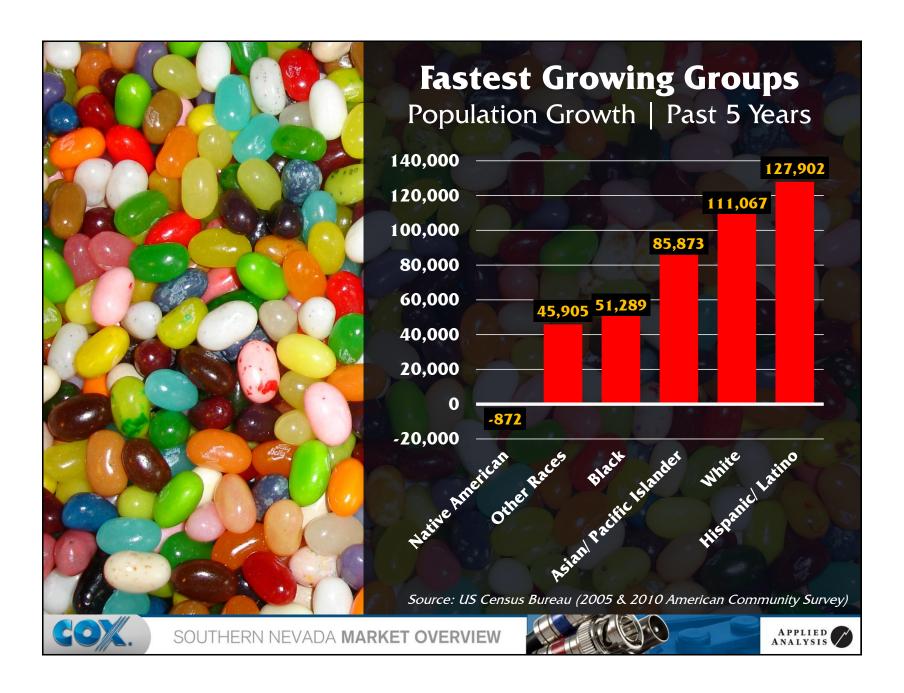

| 3.6%       |
| 7)  | Illinois   | 2,066                | 3.5%       |
| 8)  | New York   | 1,846                | 3.1%       |
| 9)  | Colorado   | 1,826                | 3.1%       |
| 10) | Hawaii     | 1,549                | 2.6%       |
| 11) | Michigan   | 1,416                | 2.4%       |
| 12) | Ohio       | 1,208                | 2.0%       |
| 13) | Oregon     | 1,147                | 1.9%       |
| 14) | Georgia    | 916                  | 1.5%       |
|     | Other      | 14,339               | 24.2%      |
|     | Total      | 59,234               | 100.0%     |
|     |            |                      |            |

Source: Nevada Department of Motor Vehicles (2011)



SOUTHERN NEVADA MARKET OVERVIEW



































































































































































































## SOUTHERN NEVADA MARKET OVERVIEW