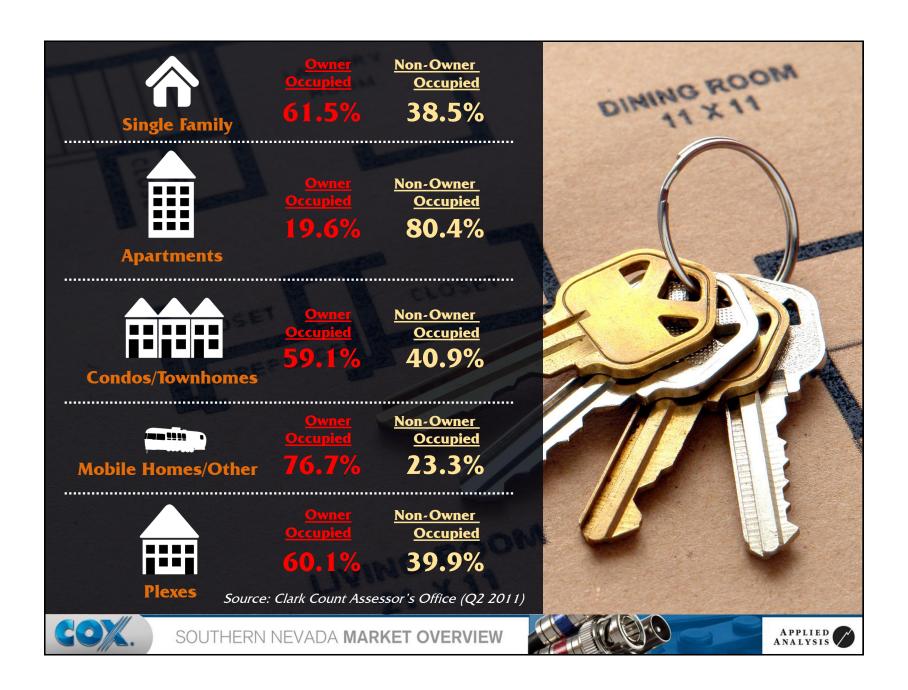

| 3.1%       |
| 9)  | Colorado   | 1,826                | 3.1%       |
| 10) | Hawaii     | 1,549                | 2.6%       |
| 11) | Michigan   | 1,416                | 2.4%       |
| 12) | Ohio       | 1,208                | 2.0%       |
| 13) | Oregon     | 1,147                | 1.9%       |
| 14) | Georgia    | 916                  | 1.5%       |
|     | Other      | 14,339               | 24.2%      |
|     | Total      | 59,234               | 100.0%     |
|     |            |                      |            |

Source: Nevada Department of Motor Vehicles (2011)



SOUTHERN NEVADA MARKET OVERVIEW



































































































































































































## SOUTHERN NEVADA MARKET OVERVIEW