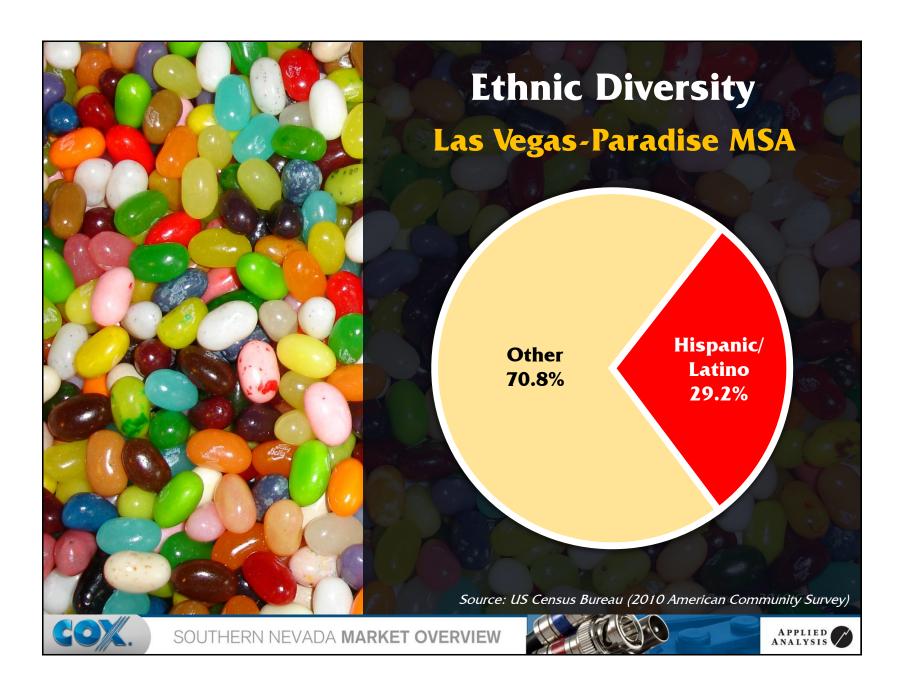

| 3.6%       |
| 7)  | Illinois   | 2,066                | 3.5%       |
| 8)  | New York   | 1,846                | 3.1%       |
| 9)  | Colorado   | 1,826                | 3.1%       |
| 10) | Hawaii     | 1,549                | 2.6%       |
| 11) | Michigan   | 1,416                | 2.4%       |
| 12) | Ohio       | 1,208                | 2.0%       |
| 13) | Oregon     | 1,147                | 1.9%       |
| 14) | Georgia    | 916                  | 1.5%       |
|     | Other      | 14,339               | 24.2%      |
|     | Total      | 59,234               | 100.0%     |
|     |            |                      |            |

Source: Nevada Department of Motor Vehicles (2011)



SOUTHERN NEVADA MARKET OVERVIEW



































































































































































































## SOUTHERN NEVADA MARKET OVERVIEW