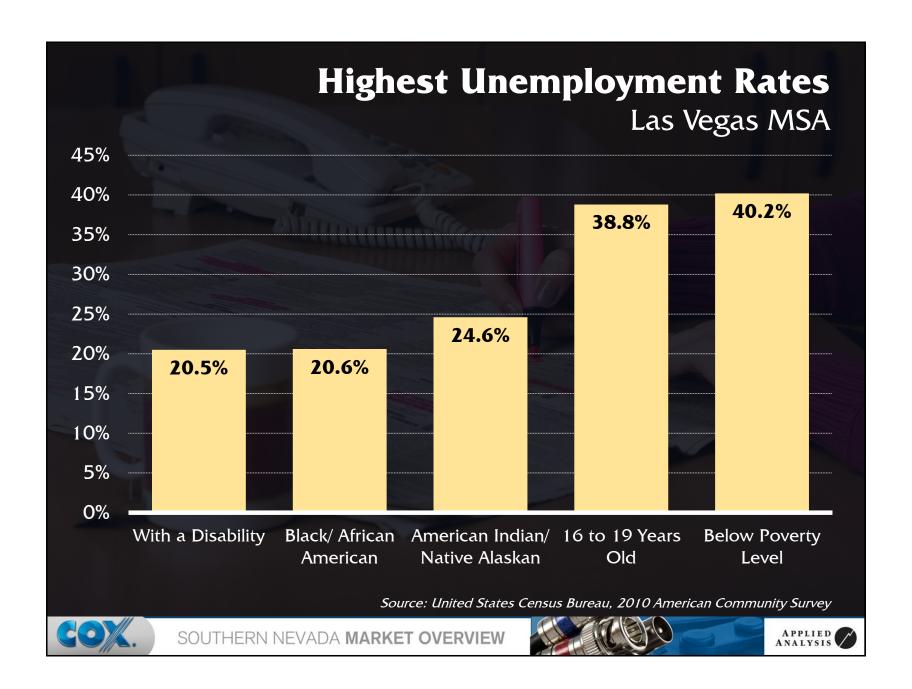

Illinois   | 2,066                | 3.5%       |
| 8)  | New York   | 1,846                | 3.1%       |
| 9)  | Colorado   | 1,826                | 3.1%       |
| 10) | Hawaii     | 1,549                | 2.6%       |
| 11) | Michigan   | 1,416                | 2.4%       |
| 12) | Ohio       | 1,208                | 2.0%       |
| 13) | Oregon     | 1,147                | 1.9%       |
| 14) | Georgia    | 916                  | 1.5%       |
|     | Other      | 14,339               | 24.2%      |
|     | Total      | 59,234               | 100.0%     |
|     |            |                      |            |

Source: Nevada Department of Motor Vehicles (2011)



SOUTHERN NEVADA MARKET OVERVIEW



































































































































































































## SOUTHERN NEVADA MARKET OVERVIEW