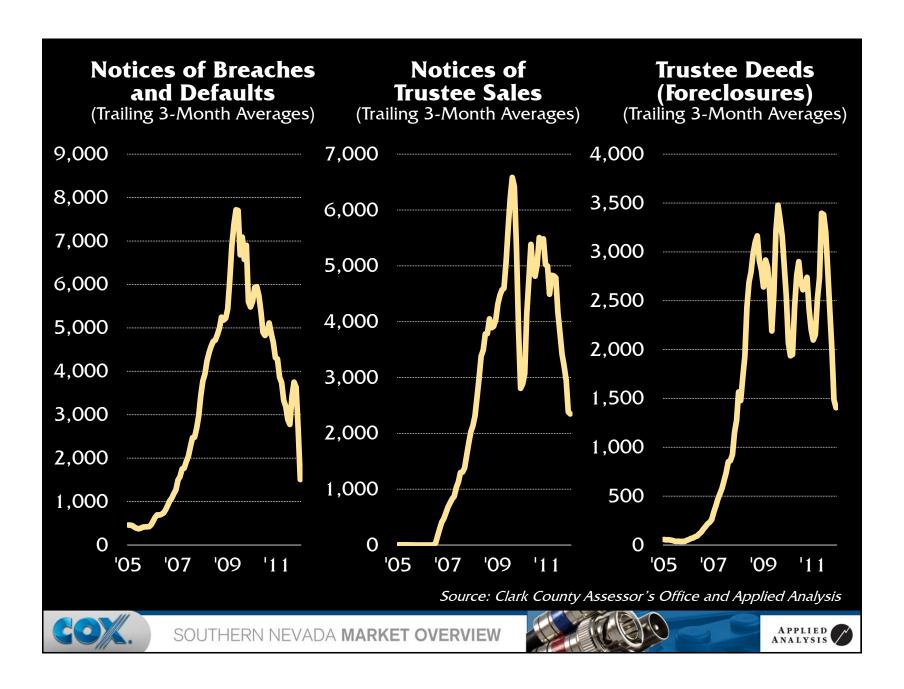

1%       |
| 9)  | Colorado   | 1,826                | 3.1%       |
| 10) | Hawaii     | 1,549                | 2.6%       |
| 11) | Michigan   | 1,416                | 2.4%       |
| 12) | Ohio       | 1,208                | 2.0%       |
| 13) | Oregon     | 1,147                | 1.9%       |
| 14) | Georgia    | 916                  | 1.5%       |
|     | Other      | 14,339               | 24.2%      |
|     | Total      | 59,234               | 100.0%     |
|     |            |                      |            |

Source: Nevada Department of Motor Vehicles (2011)



SOUTHERN NEVADA MARKET OVERVIEW



































































































































































































## SOUTHERN NEVADA MARKET OVERVIEW