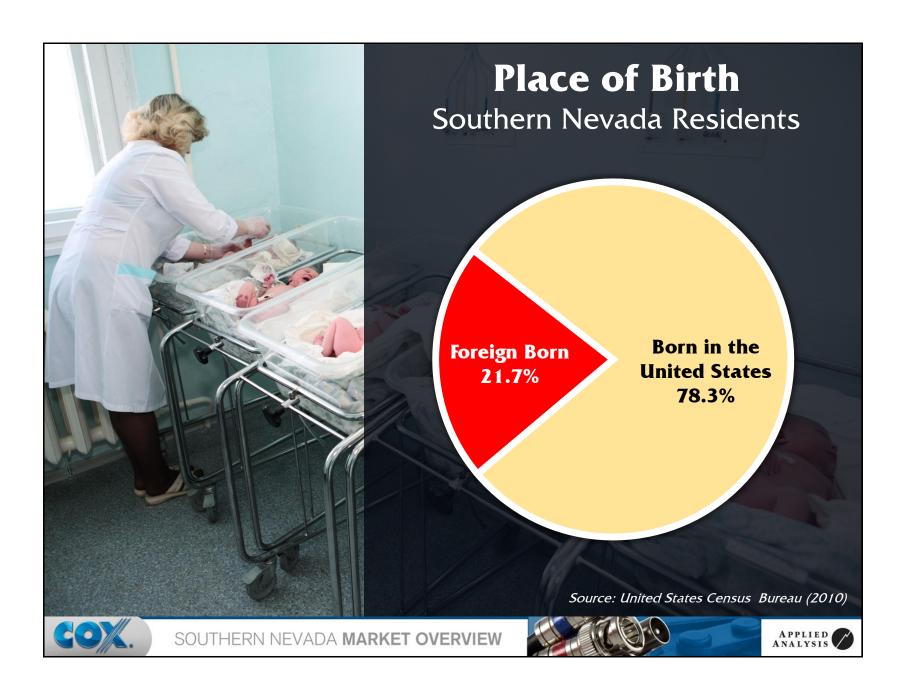

## SOUTHERN NEVADA MARKET OVERVIEW



















## **Drivers License Surrenders**

| -   | State      | <b>DL Surrenders</b> | % of Total |
|-----|------------|----------------------|------------|
| 1)  | California | 18,605               | 31.4%      |
| 2)  | Arizona    | 3,939                | 6.6%       |
| 3)  | Florida    | 3,144                | 5.3%       |
| 4)  | Texas      | 2,853                | 4.8%       |
| 5)  | Utah       | 2,256                | 3.8%       |
| 6)  | Washington | 2,124                | 3.6%       |
| 7)  | Illinois   | 2,066                | 3.5%       |
| 8)  | New York   | 1,846                | 3.1%       |
| 9)  | Colorado   | 1,826                | 3.1%       |
| 10) | Hawaii     | 1,549                | 2.6%       |
| 11) | Michigan   | 1,416                | 2.4%       |
| 12) | Ohio