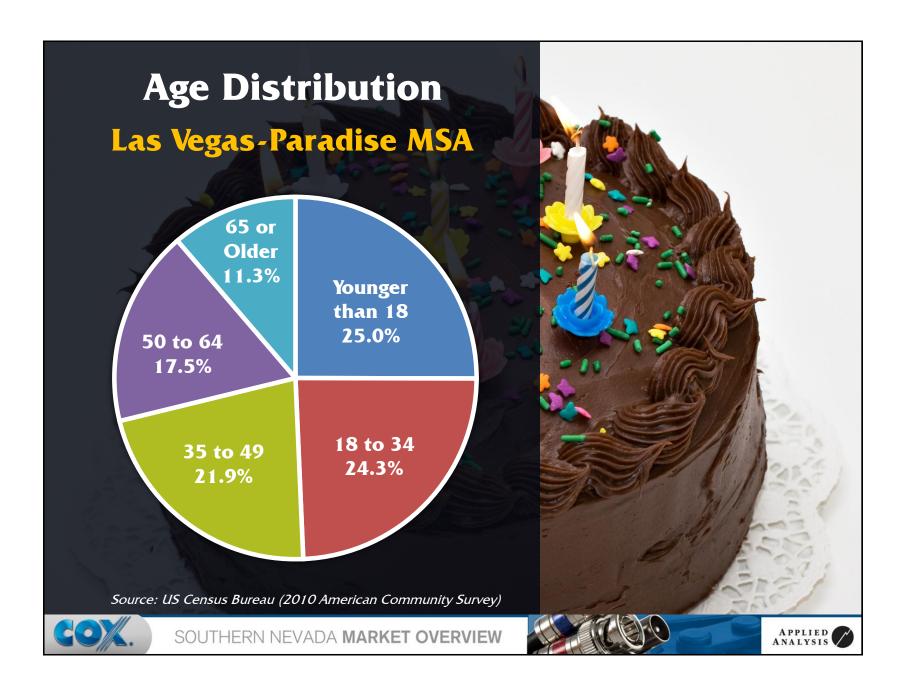

| Washington | 2,124                | 3.6%       |
| 7)  | Illinois   | 2,066                | 3.5%       |
| 8)  | New York   | 1,846                | 3.1%       |
| 9)  | Colorado   | 1,826                | 3.1%       |
| 10) | Hawaii     | 1,549                | 2.6%       |
| 11) | Michigan   | 1,416                | 2.4%       |
| 12) | Ohio       | 1,208                | 2.0%       |
| 13) | Oregon     | 1,147                | 1.9%       |
| 14) | Georgia    | 916                  | 1.5%       |
|     | Other      | 14,339               | 24.2%      |
|     | Total      | 59,234               | 100.0%     |
|     |            |                      |            |

Source: Nevada Department of Motor Vehicles (2011)



SOUTHERN NEVADA MARKET OVERVIEW



































































































































































































## SOUTHERN NEVADA MARKET OVERVIEW