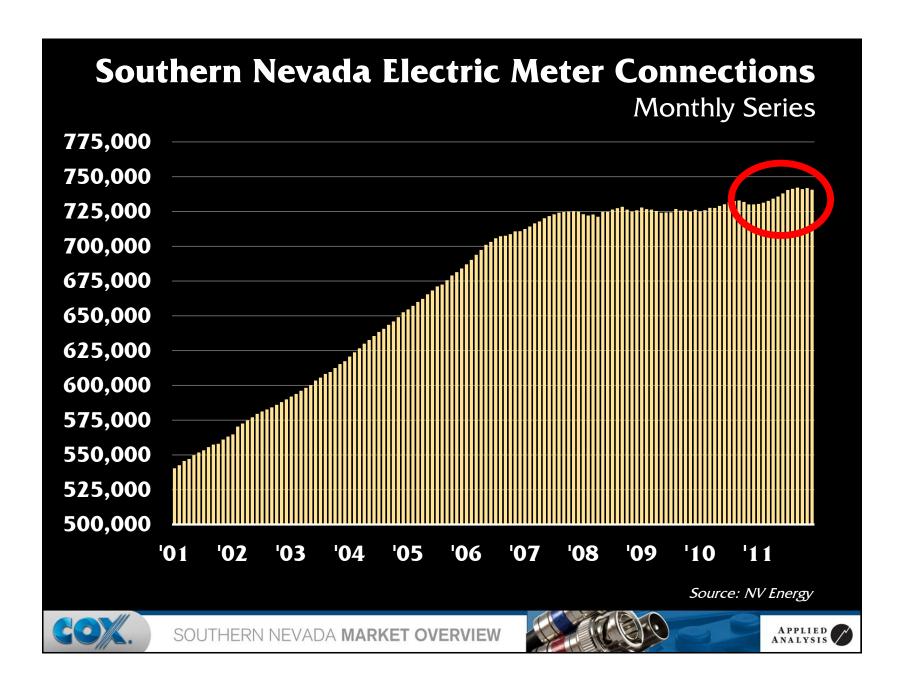

| 3.8%       |
| 6)  | Washington | 2,124                | 3.6%       |
| 7)  | Illinois   | 2,066                | 3.5%       |
| 8)  | New York   | 1,846                | 3.1%       |
| 9)  | Colorado   | 1,826                | 3.1%       |
| 10) | Hawaii     | 1,549                | 2.6%       |
| 11) | Michigan   | 1,416                | 2.4%       |
| 12) | Ohio       | 1,208                | 2.0%       |
| 13) | Oregon     | 1,147                | 1.9%       |
| 14) | Georgia    | 916                  | 1.5%       |
|     | Other      | 14,339               | 24.2%      |
|     | Total      | 59,234               | 100.0%     |
|     |            |                      |            |

Source: Nevada Department of Motor Vehicles (2011)



SOUTHERN NEVADA MARKET OVERVIEW



































































































































































































## SOUTHERN NEVADA MARKET OVERVIEW