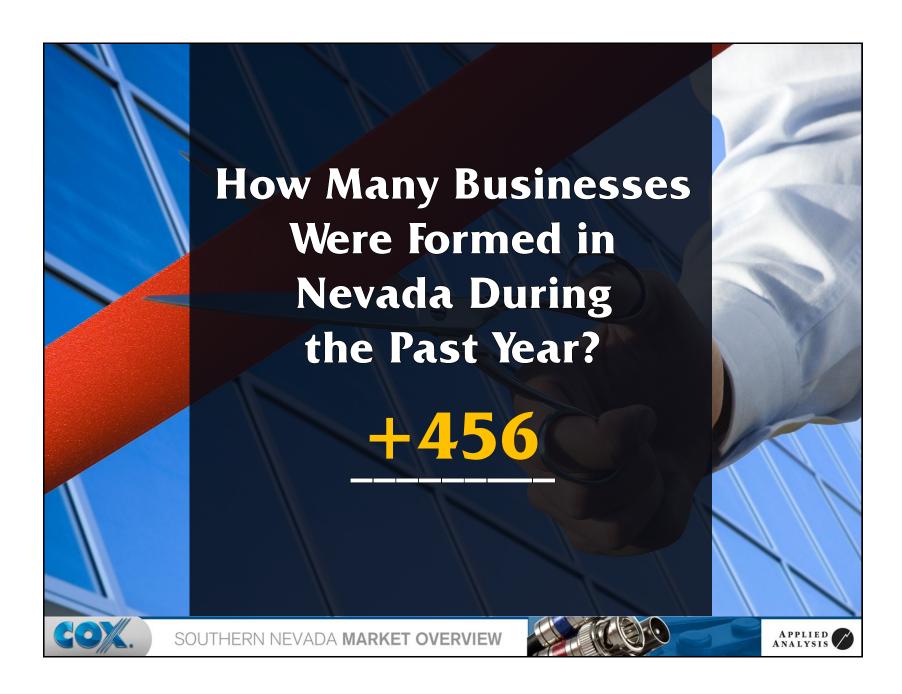

| 3.5%       |
| 8)  | New York   | 1,846                | 3.1%       |
| 9)  | Colorado   | 1,826                | 3.1%       |
| 10) | Hawaii     | 1,549                | 2.6%       |
| 11) | Michigan   | 1,416                | 2.4%       |
| 12) | Ohio       | 1,208                | 2.0%       |
| 13) | Oregon     | 1,147                | 1.9%       |
| 14) | Georgia    | 916                  | 1.5%       |
|     | Other      | 14,339               | 24.2%      |
|     | Total      | 59,234               | 100.0%     |
|     |            |                      |            |

Source: Nevada Department of Motor Vehicles (2011)



SOUTHERN NEVADA MARKET OVERVIEW



































































































































































































## SOUTHERN NEVADA MARKET OVERVIEW