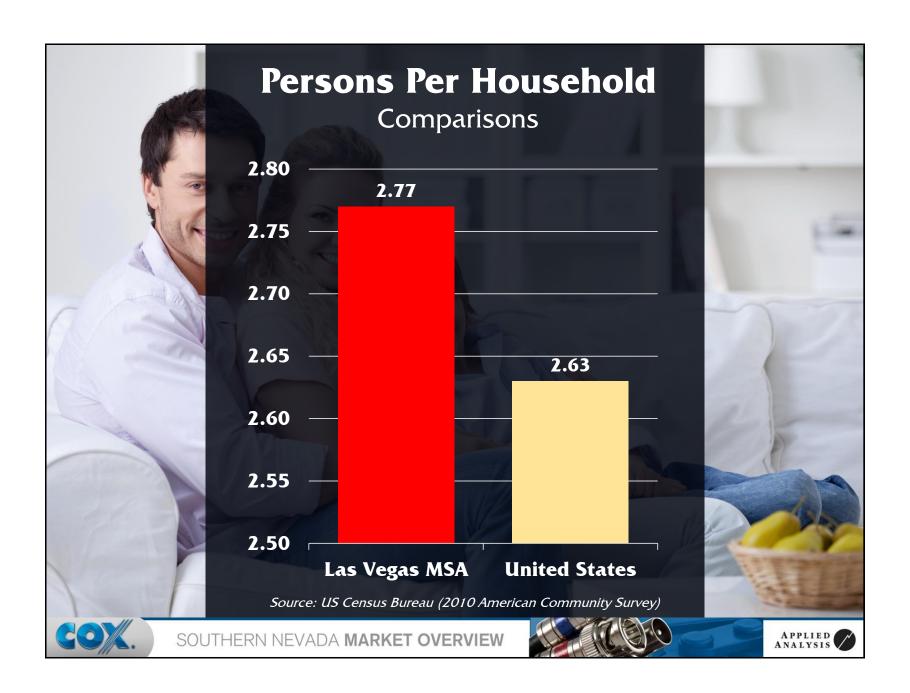

|
| 6)  | Washington | 2,124                | 3.6%       |
| 7)  | Illinois   | 2,066                | 3.5%       |
| 8)  | New York   | 1,846                | 3.1%       |
| 9)  | Colorado   | 1,826                | 3.1%       |
| 10) | Hawaii     | 1,549                | 2.6%       |
| 11) | Michigan   | 1,416                | 2.4%       |
| 12) | Ohio       | 1,208                | 2.0%       |
| 13) | Oregon     | 1,147                | 1.9%       |
| 14) | Georgia    | 916                  | 1.5%       |
|     | Other      | 14,339               | 24.2%      |
|     | Total      | 59,234               | 100.0%     |
|     |            |                      |            |

Source: Nevada Department of Motor Vehicles (2011)



SOUTHERN NEVADA MARKET OVERVIEW



































































































































































































## SOUTHERN NEVADA MARKET OVERVIEW