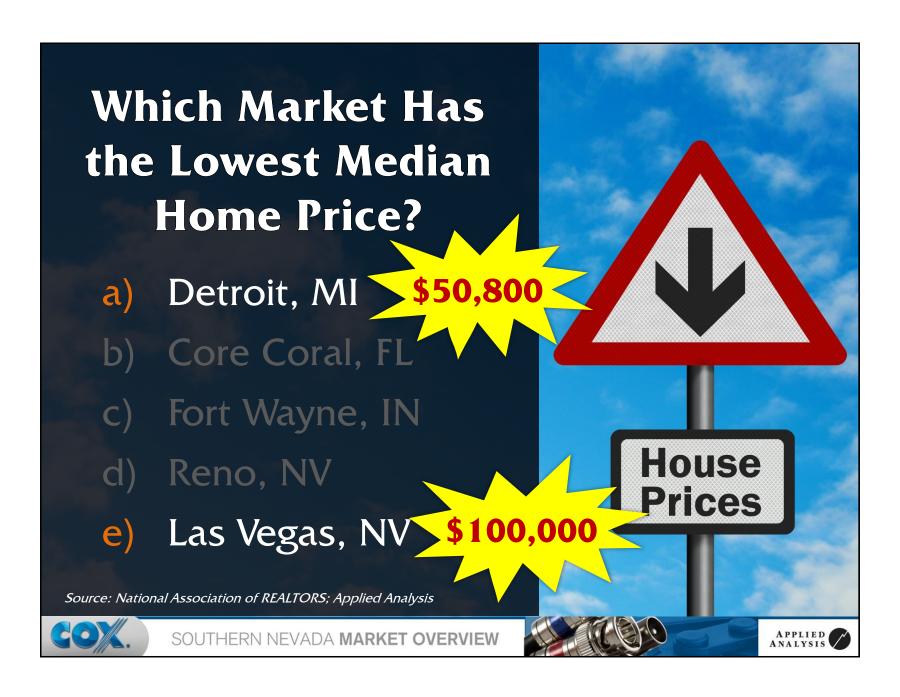

46                | 3.1%       |
| 9)  | Colorado   | 1,826                | 3.1%       |
| 10) | Hawaii     | 1,549                | 2.6%       |
| 11) | Michigan   | 1,416                | 2.4%       |
| 12) | Ohio       | 1,208                | 2.0%       |
| 13) | Oregon     | 1,147                | 1.9%       |
| 14) | Georgia    | 916                  | 1.5%       |
|     | Other      | 14,339               | 24.2%      |
|     | Total      | 59,234               | 100.0%     |
|     |            |                      |            |

Source: Nevada Department of Motor Vehicles (2011)



SOUTHERN NEVADA MARKET OVERVIEW



































































































































































































## SOUTHERN NEVADA MARKET OVERVIEW