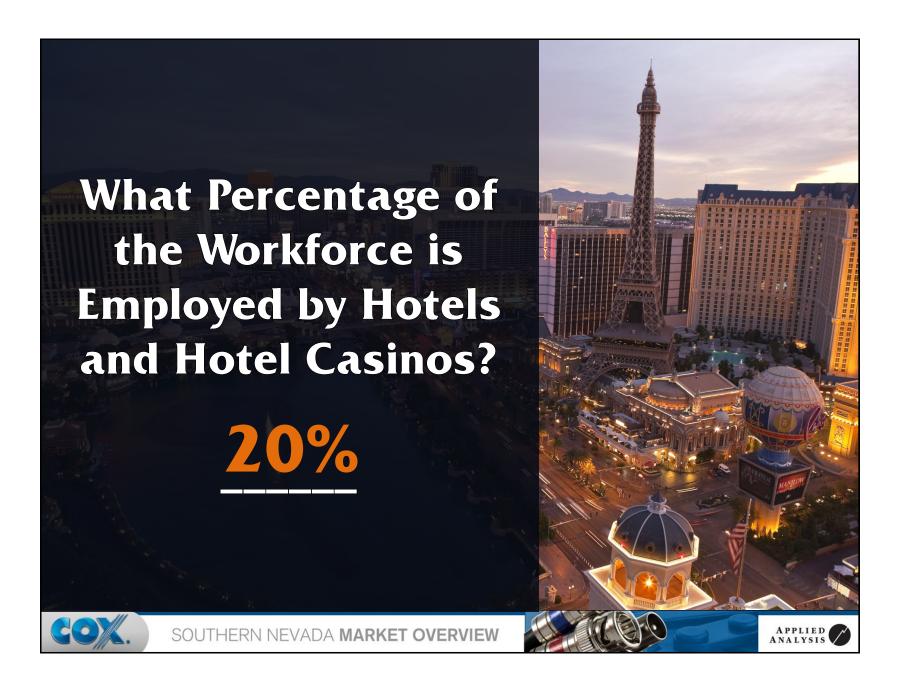

2,066                | 3.5%       |
| 8)  | New York   | 1,846                | 3.1%       |
| 9)  | Colorado   | 1,826                | 3.1%       |
| 10) | Hawaii     | 1,549                | 2.6%       |
| 11) | Michigan   | 1,416                | 2.4%       |
| 12) | Ohio       | 1,208                | 2.0%       |
| 13) | Oregon     | 1,147                | 1.9%       |
| 14) | Georgia    | 916                  | 1.5%       |
|     | Other      | 14,339               | 24.2%      |
|     | Total      | 59,234               | 100.0%     |
|     |            |                      |            |

Source: Nevada Department of Motor Vehicles (2011)



SOUTHERN NEVADA MARKET OVERVIEW



































































































































































































## SOUTHERN NEVADA MARKET OVERVIEW