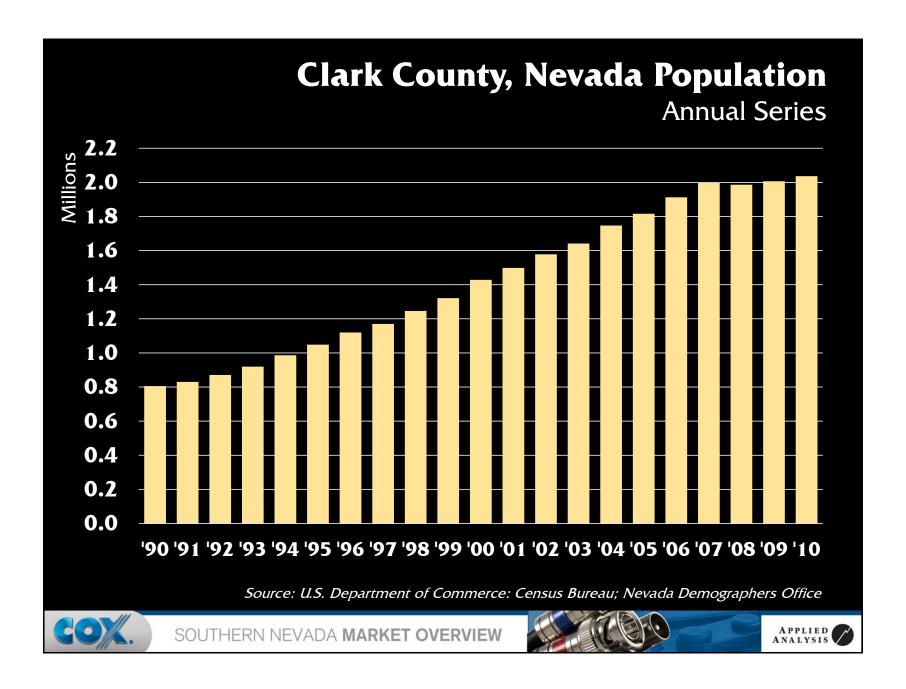

| 3.8%       |
| 6)  | Washington | 2,124                | 3.6%       |
| 7)  | Illinois   | 2,066                | 3.5%       |
| 8)  | New York   | 1,846                | 3.1%       |
| 9)  | Colorado   | 1,826                | 3.1%       |
| 10) | Hawaii     | 1,549                | 2.6%       |
| 11) | Michigan   | 1,416                | 2.4%       |
| 12) | Ohio       | 1,208                | 2.0%       |
| 13) | Oregon     | 1,147                | 1.9%       |
| 14) | Georgia    | 916                  | 1.5%       |
|     | Other      | 14,339               | 24.2%      |
|     | Total      | 59,234               | 100.0%     |
|     |            |                      |            |

Source: Nevada Department of Motor Vehicles (2011)



SOUTHERN NEVADA MARKET OVERVIEW



































































































































































































## SOUTHERN NEVADA MARKET OVERVIEW