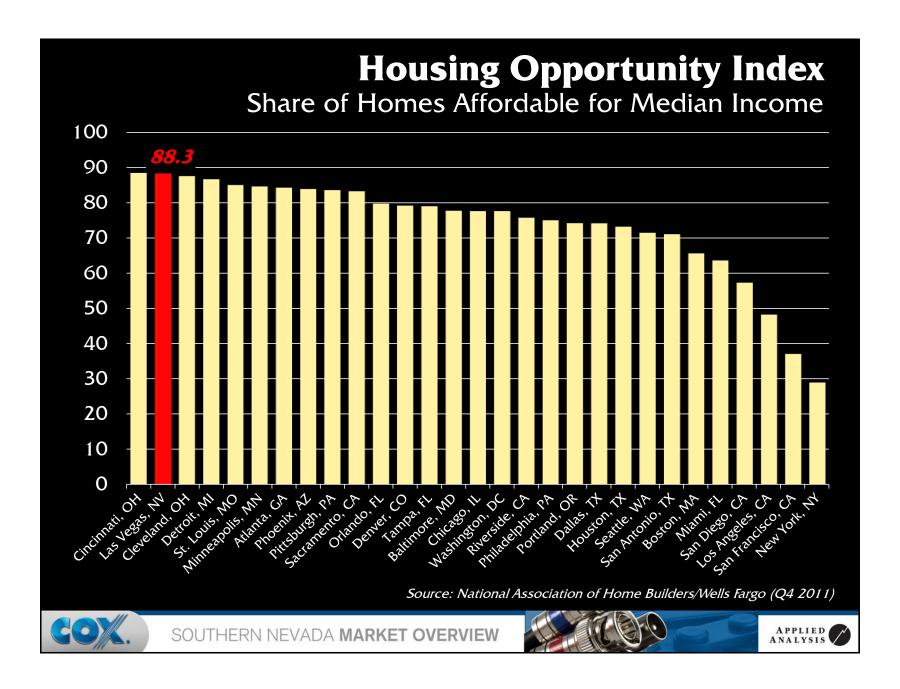

| 3.1%       |
| 9)  | Colorado   | 1,826                | 3.1%       |
| 10) | Hawaii     | 1,549                | 2.6%       |
| 11) | Michigan   | 1,416                | 2.4%       |
| 12) | Ohio       | 1,208                | 2.0%       |
| 13) | Oregon     | 1,147                | 1.9%       |
| 14) | Georgia    | 916                  | 1.5%       |
|     | Other      | 14,339               | 24.2%      |
|     | Total      | 59,234               | 100.0%     |
|     |            |                      |            |

Source: Nevada Department of Motor Vehicles (2011)



SOUTHERN NEVADA MARKET OVERVIEW



































































































































































































## SOUTHERN NEVADA MARKET OVERVIEW