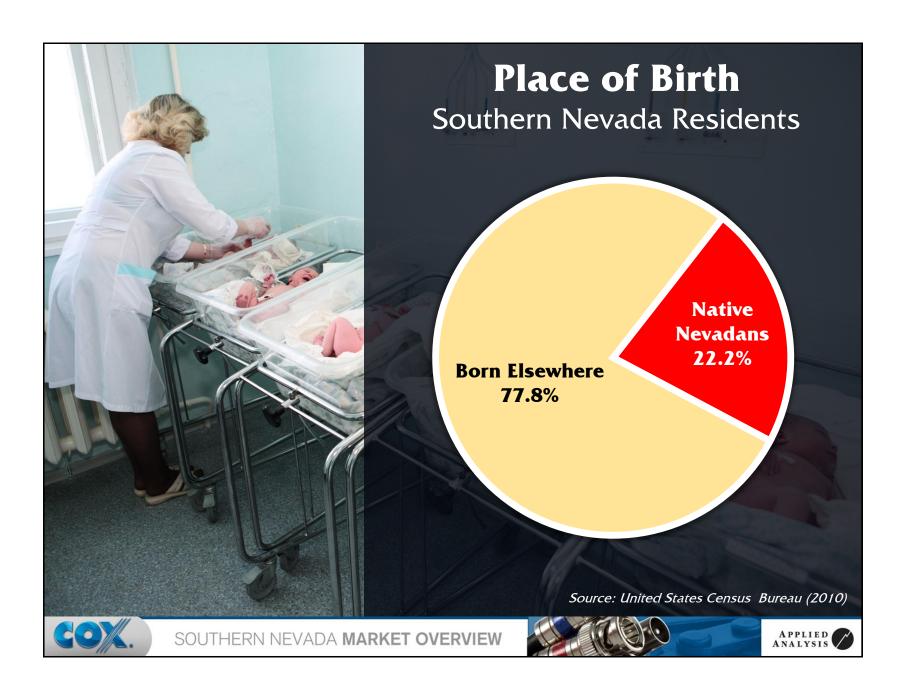

## SOUTHERN NEVADA MARKET OVERVIEW



















## **Drivers License Surrenders**

| -   | State      | <b>DL Surrenders</b> | % of Total |
|-----|------------|----------------------|------------|
| 1)  | California | 18,605               | 31.4%      |
| 2)  | Arizona    | 3,939                | 6.6%       |
| 3)  | Florida    | 3,144                | 5.3%       |
| 4)  | Texas      | 2,853                | 4.8%       |
| 5)  | Utah       | 2,256                | 3.8%       |
| 6)  | Washington | 2,124                | 3.6%       |
| 7)  | Illinois   | 2,066                | 3.5%       |
| 8)  | New York   | 1,846                | 3.1%       |
| 9)  | Colorado   | 1,826                | 3.1%       |
| 10) | Hawaii     | 1,549                | 2.6%       |
| 11) | Michigan   | 1,416                | 2.4%       |
| 12) | Ohio