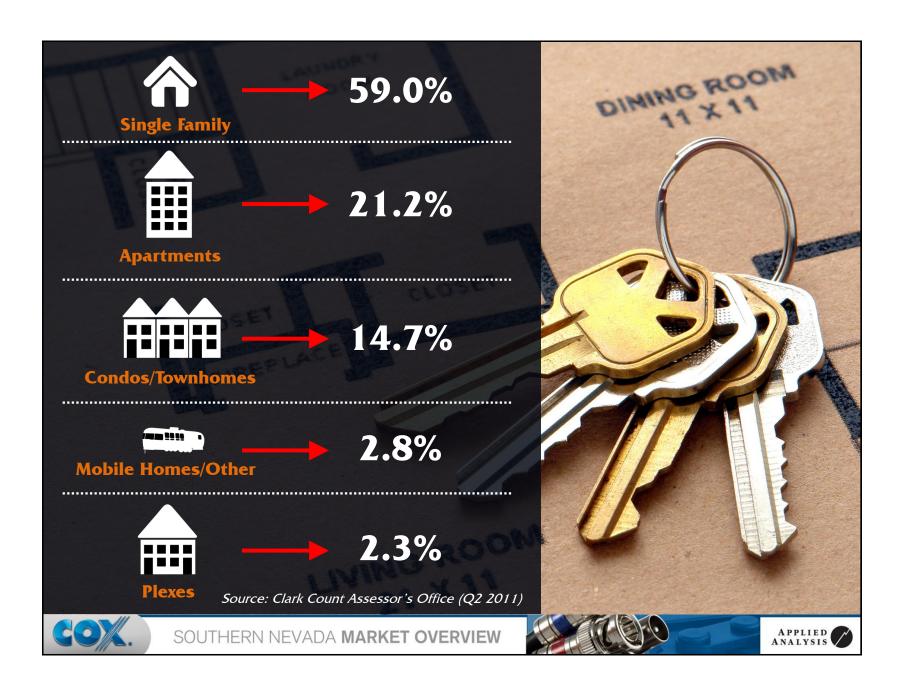

| 3.1%       |
| 9)  | Colorado   | 1,826                | 3.1%       |
| 10) | Hawaii     | 1,549                | 2.6%       |
| 11) | Michigan   | 1,416                | 2.4%       |
| 12) | Ohio       | 1,208                | 2.0%       |
| 13) | Oregon     | 1,147                | 1.9%       |
| 14) | Georgia    | 916                  | 1.5%       |
|     | Other      | 14,339               | 24.2%      |
|     | Total      | 59,234               | 100.0%     |
|     |            |                      |            |

Source: Nevada Department of Motor Vehicles (2011)



SOUTHERN NEVADA MARKET OVERVIEW



































































































































































































## SOUTHERN NEVADA MARKET OVERVIEW