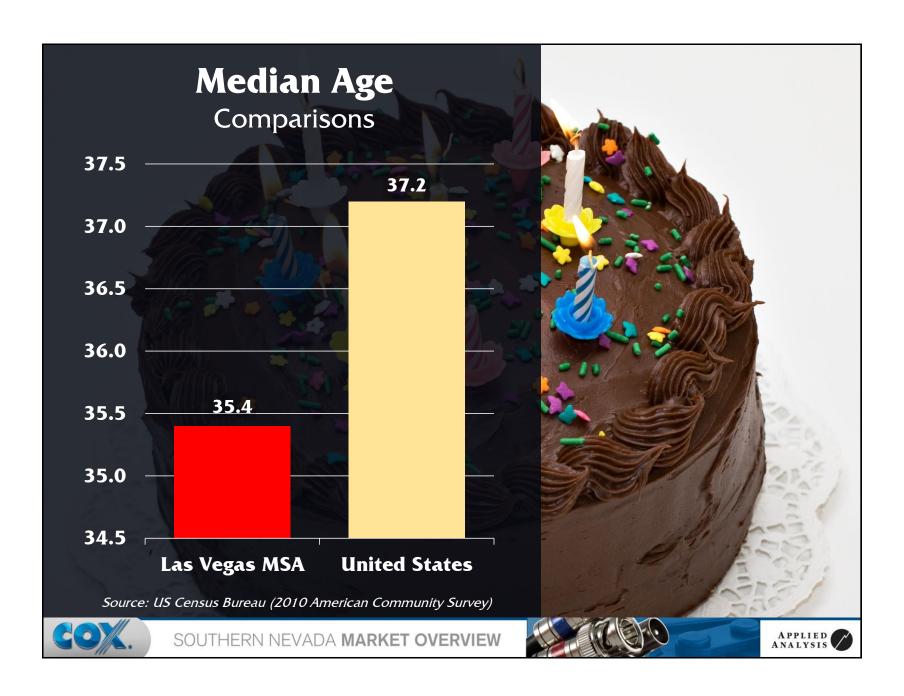

| Washington | 2,124                | 3.6%       |
| 7)  | Illinois   | 2,066                | 3.5%       |
| 8)  | New York   | 1,846                | 3.1%       |
| 9)  | Colorado   | 1,826                | 3.1%       |
| 10) | Hawaii     | 1,549                | 2.6%       |
| 11) | Michigan   | 1,416                | 2.4%       |
| 12) | Ohio       | 1,208                | 2.0%       |
| 13) | Oregon     | 1,147                | 1.9%       |
| 14) | Georgia    | 916                  | 1.5%       |
|     | Other      | 14,339               | 24.2%      |
|     | Total      | 59,234               | 100.0%     |
|     |            |                      |            |

Source: Nevada Department of Motor Vehicles (2011)



SOUTHERN NEVADA MARKET OVERVIEW



































































































































































































## SOUTHERN NEVADA MARKET OVERVIEW