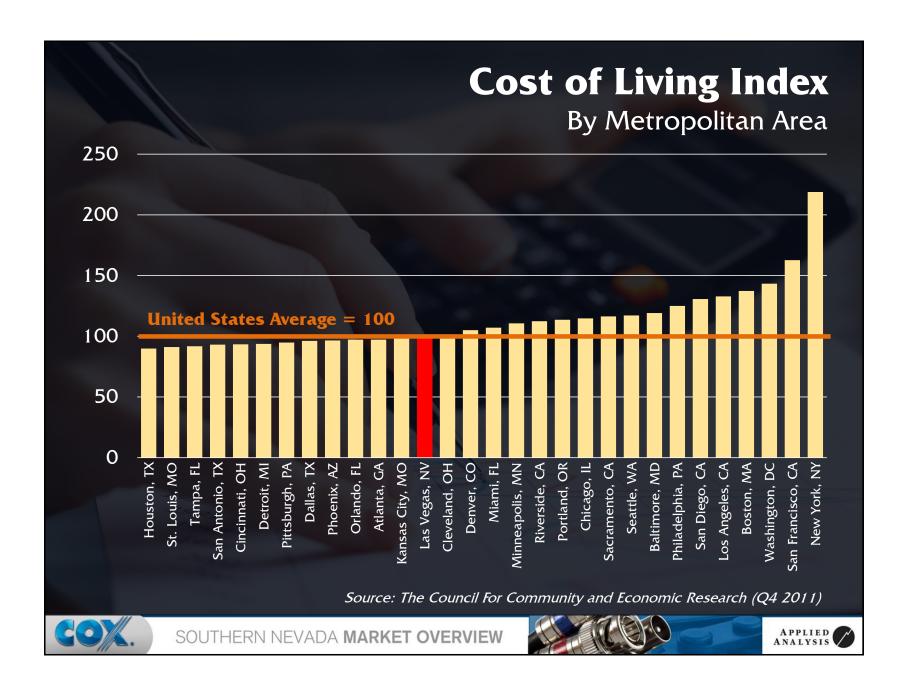

| 3.5%       |
| 8)  | New York   | 1,846                | 3.1%       |
| 9)  | Colorado   | 1,826                | 3.1%       |
| 10) | Hawaii     | 1,549                | 2.6%       |
| 11) | Michigan   | 1,416                | 2.4%       |
| 12) | Ohio       | 1,208                | 2.0%       |
| 13) | Oregon     | 1,147                | 1.9%       |
| 14) | Georgia    | 916                  | 1.5%       |
|     | Other      | 14,339               | 24.2%      |
|     | Total      | 59,234               | 100.0%     |
|     |            |                      |            |

Source: Nevada Department of Motor Vehicles (2011)



SOUTHERN NEVADA MARKET OVERVIEW



































































































































































































## SOUTHERN NEVADA MARKET OVERVIEW