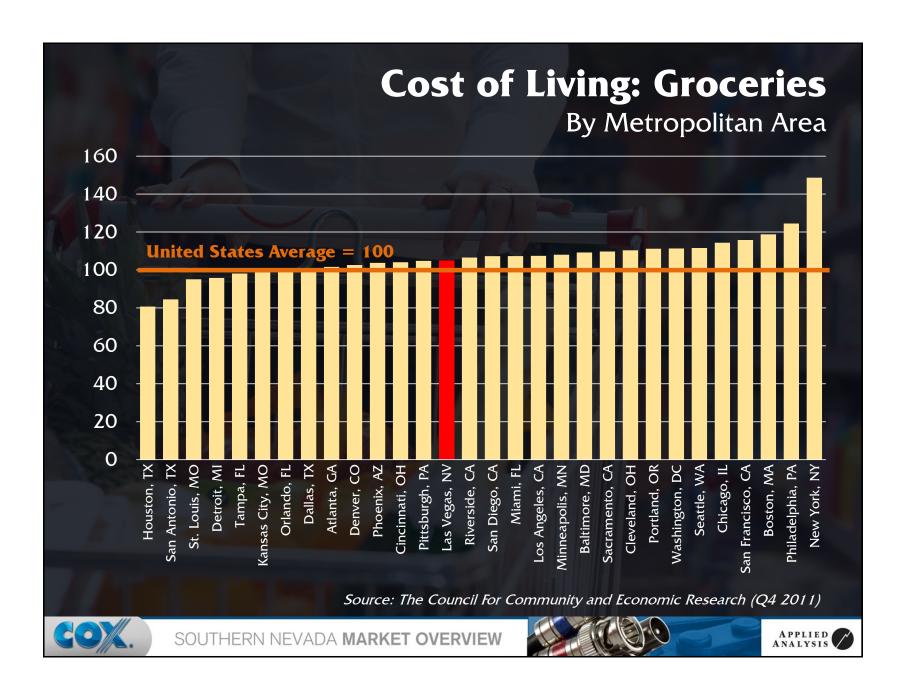

|
| 8)  | New York   | 1,846                | 3.1%       |
| 9)  | Colorado   | 1,826                | 3.1%       |
| 10) | Hawaii     | 1,549                | 2.6%       |
| 11) | Michigan   | 1,416                | 2.4%       |
| 12) | Ohio       | 1,208                | 2.0%       |
| 13) | Oregon     | 1,147                | 1.9%       |
| 14) | Georgia    | 916                  | 1.5%       |
|     | Other      | 14,339               | 24.2%      |
|     | Total      | 59,234               | 100.0%     |
|     |            |                      |            |

Source: Nevada Department of Motor Vehicles (2011)



SOUTHERN NEVADA MARKET OVERVIEW



































































































































































































## SOUTHERN NEVADA MARKET OVERVIEW