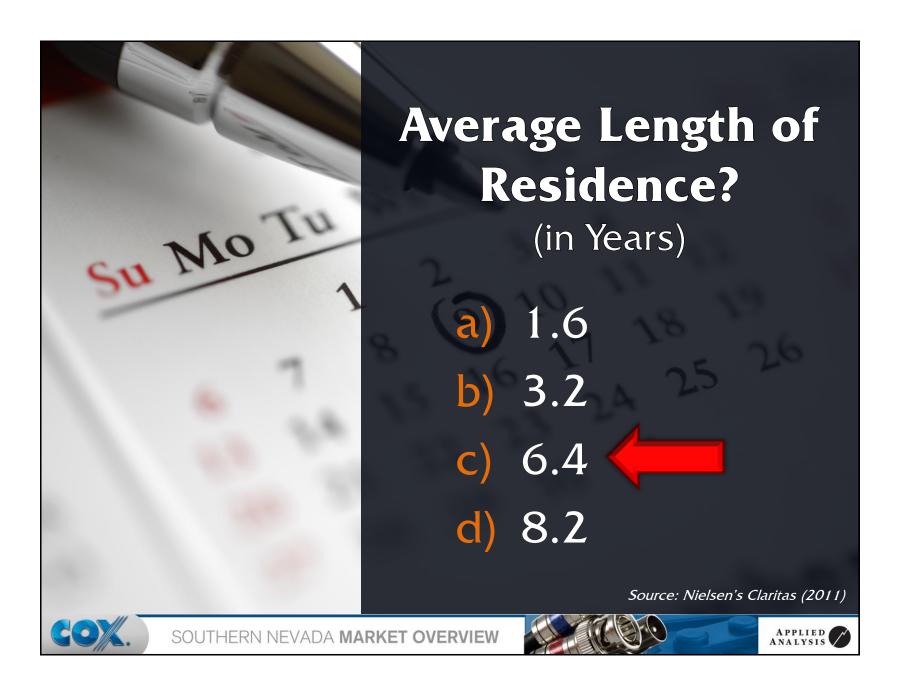

|
| 6)  | Washington | 2,124                | 3.6%       |
| 7)  | Illinois   | 2,066                | 3.5%       |
| 8)  | New York   | 1,846                | 3.1%       |
| 9)  | Colorado   | 1,826                | 3.1%       |
| 10) | Hawaii     | 1,549                | 2.6%       |
| 11) | Michigan   | 1,416                | 2.4%       |
| 12) | Ohio       | 1,208                | 2.0%       |
| 13) | Oregon     | 1,147                | 1.9%       |
| 14) | Georgia    | 916                  | 1.5%       |
|     | Other      | 14,339               | 24.2%      |
|     | Total      | 59,234               | 100.0%     |
|     |            |                      |            |

Source: Nevada Department of Motor Vehicles (2011)



SOUTHERN NEVADA MARKET OVERVIEW



































































































































































































## SOUTHERN NEVADA MARKET OVERVIEW