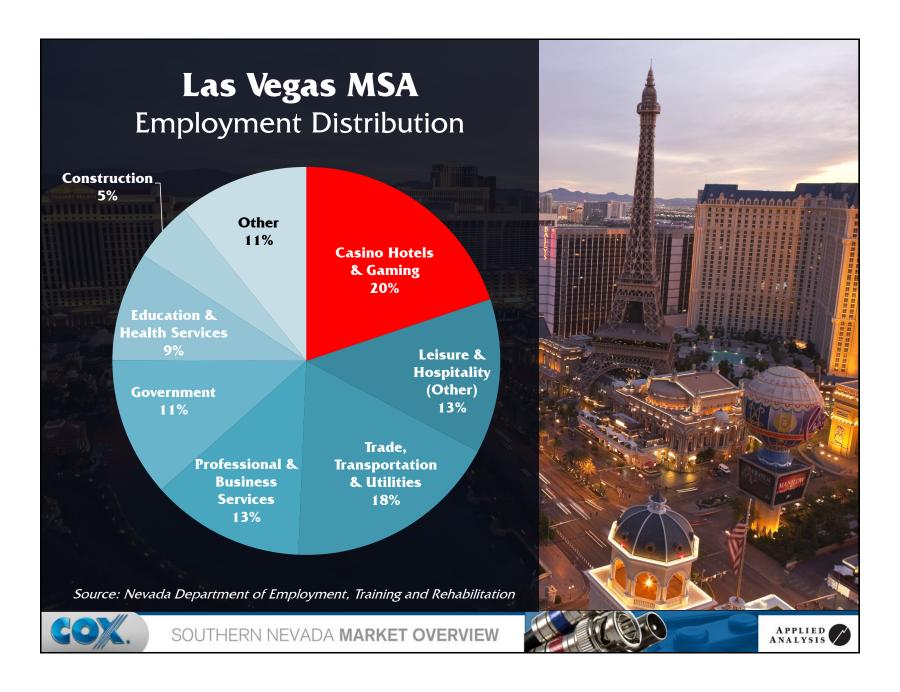

066                | 3.5%       |
| 8)  | New York   | 1,846                | 3.1%       |
| 9)  | Colorado   | 1,826                | 3.1%       |
| 10) | Hawaii     | 1,549                | 2.6%       |
| 11) | Michigan   | 1,416                | 2.4%       |
| 12) | Ohio       | 1,208                | 2.0%       |
| 13) | Oregon     | 1,147                | 1.9%       |
| 14) | Georgia    | 916                  | 1.5%       |
|     | Other      | 14,339               | 24.2%      |
|     | Total      | 59,234               | 100.0%     |
|     |            |                      |            |

Source: Nevada Department of Motor Vehicles (2011)



SOUTHERN NEVADA MARKET OVERVIEW



































































































































































































## SOUTHERN NEVADA MARKET OVERVIEW