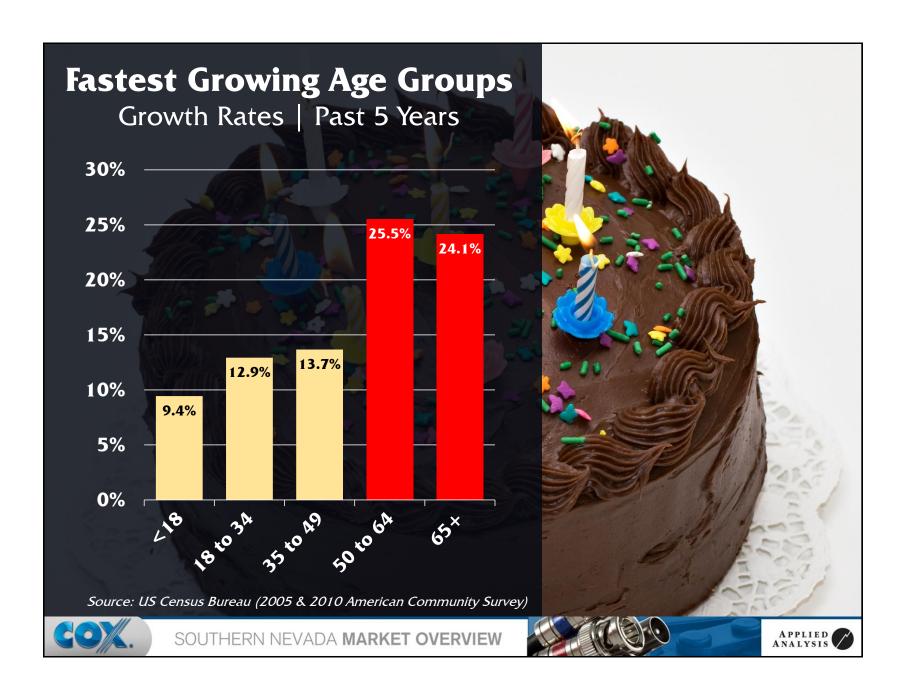

Washington | 2,124                | 3.6%       |
| 7)  | Illinois   | 2,066                | 3.5%       |
| 8)  | New York   | 1,846                | 3.1%       |
| 9)  | Colorado   | 1,826                | 3.1%       |
| 10) | Hawaii     | 1,549                | 2.6%       |
| 11) | Michigan   | 1,416                | 2.4%       |
| 12) | Ohio       | 1,208                | 2.0%       |
| 13) | Oregon     | 1,147                | 1.9%       |
| 14) | Georgia    | 916                  | 1.5%       |
|     | Other      | 14,339               | 24.2%      |
|     | Total      | 59,234               | 100.0%     |
|     |            |                      |            |

Source: Nevada Department of Motor Vehicles (2011)



SOUTHERN NEVADA MARKET OVERVIEW



































































































































































































## SOUTHERN NEVADA MARKET OVERVIEW