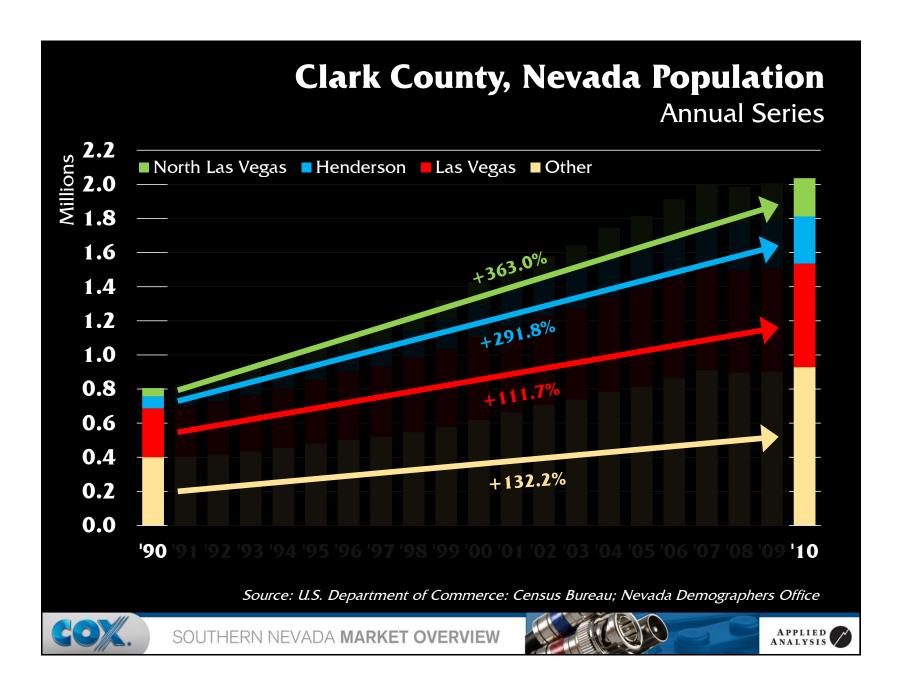

| 3.8%       |
| 6)  | Washington | 2,124                | 3.6%       |
| 7)  | Illinois   | 2,066                | 3.5%       |
| 8)  | New York   | 1,846                | 3.1%       |
| 9)  | Colorado   | 1,826                | 3.1%       |
| 10) | Hawaii     | 1,549                | 2.6%       |
| 11) | Michigan   | 1,416                | 2.4%       |
| 12) | Ohio       | 1,208                | 2.0%       |
| 13) | Oregon     | 1,147                | 1.9%       |
| 14) | Georgia    | 916                  | 1.5%       |
|     | Other      | 14,339               | 24.2%      |
|     | Total      | 59,234               | 100.0%     |
|     |            |                      |            |

Source: Nevada Department of Motor Vehicles (2011)



SOUTHERN NEVADA MARKET OVERVIEW



































































































































































































## SOUTHERN NEVADA MARKET OVERVIEW