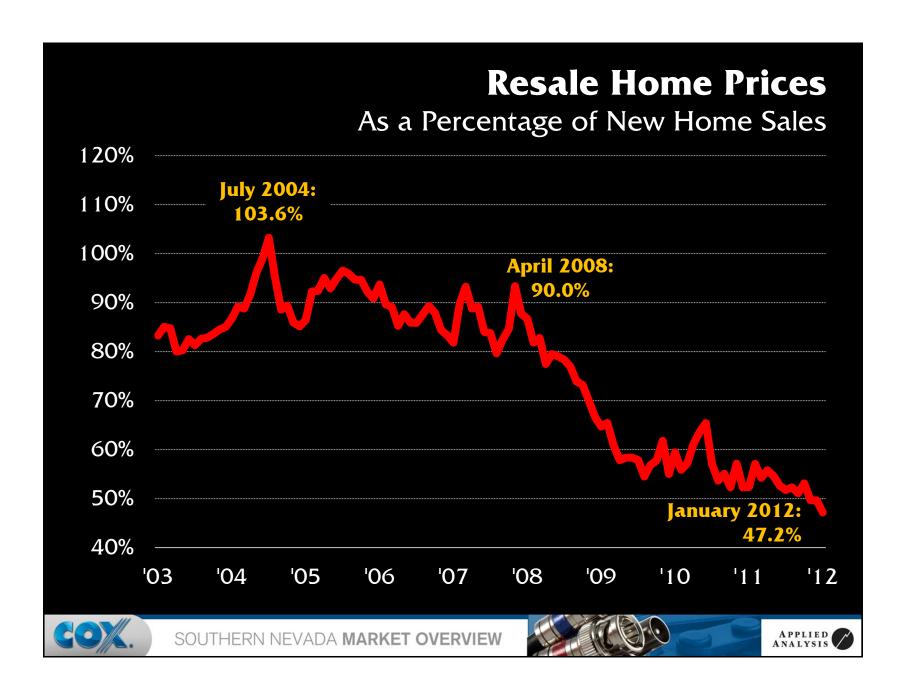

| 1,846                | 3.1%       |
| 9)  | Colorado   | 1,826                | 3.1%       |
| 10) | Hawaii     | 1,549                | 2.6%       |
| 11) | Michigan   | 1,416                | 2.4%       |
| 12) | Ohio       | 1,208                | 2.0%       |
| 13) | Oregon     | 1,147                | 1.9%       |
| 14) | Georgia    | 916                  | 1.5%       |
|     | Other      | 14,339               | 24.2%      |
|     | Total      | 59,234               | 100.0%     |
|     |            |                      |            |

Source: Nevada Department of Motor Vehicles (2011)



SOUTHERN NEVADA MARKET OVERVIEW



































































































































































































## SOUTHERN NEVADA MARKET OVERVIEW